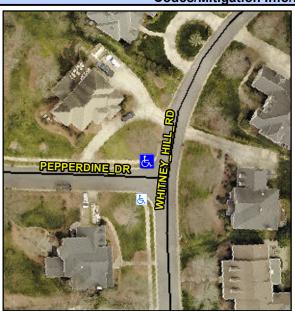

## Access Compliance Report Public Rights-of-Way (Curb Ramps)

Intersection ID: 22834 Main Street: PEPPERDINE\_DR Cross Street: WHITNEY\_HILL\_RD Location: NW

ADA ID: F86D597ADBA3 Ramp Type: PerpDiag Initial Pass/Fail: Fail Overall Compliance: No Severity Score: 25