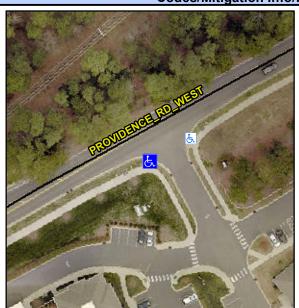

## **Access Compliance Report Public Rights-of-Way** (Curb Ramps)

Intersection ID: 10034961 Main Street: PROVIDENCE RD WEST **Cross Street: N/A** Location: SW ADA ID: F876526C9DE5 Ramp Type: PerpDiag Initial Pass/Fail: Fail **Overall Compliance: No Severity Score:** 22.5

## Field Measurements/Component Compliance

Street 1 Name Stop Condition-Street 2 Street 2 Name Stop Condition-Street 1

**ENTRANCE** StopSign PROVIDENCE RD WEST None

Possible Solutions: Remove & Replace Curb Ramp With **Two New Directional Ramps or** Equivalent. Surveyor Notes: N/A PROW/ADA: Not Found, R304.5.1, R304.2.2, R304.5.3