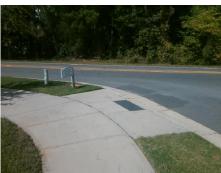

## Field Measurements/Component Compliance

Street 1 Name Stop Condition-Street 2 Street 2 Name Stop Condition-Street 1

**ENTRANCE** StopSign PROVIDENCE RD WEST None

Possible Solutions: Remove & Replace Curb Ramp With **Two New Directional Ramps or** Equivalent. Surveyor Notes: N/A PROW/ADA: Not Found, R304.5.1, R304.2.2, R304.5.3

Total Cost: 3200.00

| Field Measurements/Component Compliance |                       |       |      |                             |      |
|-----------------------------------------|-----------------------|-------|------|-----------------------------|------|
| Compliance Description                  |                       | Data  | Comp | oliance Description         | Data |
| N/A                                     | Ramp Length (in)      | 64.0  | No   | Ramp Slope (%)              | 8.6  |
| No                                      | Ramp Width (in)       | 47.0  | No   | Ramp XSlope (%)             | 4.1  |
| N/A                                     | Flare Type LT         | N/A   | N/A  | Flare Type RT               | N/A  |
| N/A                                     | Flare Slope LT (%)    | N/A   | N/A  | Flare Slope RT (%)          | N/A  |
| N/A                                     | Flare Traversable LT? | N/A   | N/A  | Flare Traversable RT?       | N/A  |
| N/A                                     | Landing Length (in)   | N/A   | N/A  | DWS Provided?               | N/A  |
| N/A                                     | Landing Width (in)    | N/A   | N/A  | DWS Contrast?               | N/A  |
| N/A                                     | Landing Slope (%)     | N/A   | N/A  | DWS Length (in)             | N/A  |
| N/A                                     | Landing X Slope (%)   | N/A   | N/A  | DWS Full Width?             | N/A  |
| N/A                                     | Landing Curb? (Y/N)   | N/A   | N/A  | DWS Offset (in)             | N/A  |
| N/A                                     | Shared Landing?       | N/A   |      |                             |      |
| N/A                                     | Gutter Ponding?       | N/A   | N/A  | Gutter Slope (%)            | N/A  |
| N/A                                     | Gutter Lip Ht (in)    | N/A   | N/A  | Gutter X Slope (%)          | N/A  |
| N/A                                     | Painted X Walk1?      | No    | N/A  | Painted X Walk2?            | No   |
|                                         | X Walk 1 Direction    | To NE |      | X Walk 2 Direction          | To N |
| N/A                                     | X Walk 1 Width (in)   | N/A   | N/A  | X Walk 2 Width (in)         | N/A  |
|                                         | X Walk 1 Slope (%)    | 3.3   |      | X Walk 2 Slope (%)          | 1.8  |
|                                         | X Walk 1 X Slope (%)  | 1.7   |      | X Walk 2 X Slope (%)        | 0.9  |
| N/A                                     | Ramp inside XWalk1?   | N/A   | N/A  | Ramp inside XWalk2?         | N/A  |
|                                         | Road Slope (%)        | 0.9   | N/A  | Clear Space?                | N/A  |
|                                         | Road X Slope (%)      | 0.6   | N/A  | Clear Space to XWalk (in)   | N/A  |
| N/A                                     | Any Obstructions?     | N/A   | N/A  | Storm Grate/Utility Hazard? | N/A  |
|                                         | Obstruction Type      |       |      | Storm Grate/Utility Type    |      |
|                                         |                       | N/A   |      |                             | N/A  |
|                                         |                       |       | Yes  | Surface Condition? (G/P)    | Good |
| 7 1 9 1                                 |                       |       | -    |                             |      |