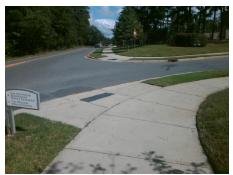

## Field Measurements/Component Compliance

Street 1 Name Stop Condition-Street 2 Street 2 Name Stop Condition-Street 1

**ENTRANCE** StopSign PROVIDENCE RD WEST None

Possible Solutions: Remove & Replace Curb Ramp With **Two New Directional Ramps or** Equivalent. Surveyor Notes: N/A PROW/ADA: Not Found, R304.5.1, R304.2.2, R304.5.3

Total Cost: 3200.00

| Field Measurements/Component Compliance |                       |       |      |                             |      |
|-----------------------------------------|-----------------------|-------|------|-----------------------------|------|
| Compliance Description                  |                       | Data  | Comp | oliance Description         | Data |
| N/A                                     | Ramp Length (in)      | 64.0  | No   | Ramp Slope (%)              | 8.6  |
| No                                      | Ramp Width (in)       | 47.0  | No   | Ramp XSlope (%)             | 4.1  |
| N/A                                     | Flare Type LT         | N/A   | N/A  | Flare Type RT               | N/A  |
| N/A                                     | Flare Slope LT (%)    | N/A   | N/A  | Flare Slope RT (%)          | N/A  |
| N/A                                     | Flare Traversable LT? | N/A   | N/A  | Flare Traversable RT?       | N/A  |
| N/A                                     | Landing Length (in)   | N/A   | N/A  | DWS Provided?               | N/A  |
| N/A                                     | Landing Width (in)    | N/A   | N/A  | DWS Contrast?               | N/A  |
| N/A                                     | Landing Slope (%)     | N/A   | N/A  | DWS Length (in)             | N/A  |
| N/A                                     | Landing X Slope (%)   | N/A   | N/A  | DWS Full Width?             | N/A  |
| N/A                                     | Landing Curb? (Y/N)   | N/A   | N/A  | DWS Offset (in)             | N/A  |
| N/A                                     | Shared Landing?       | N/A   |      |                             |      |
| N/A                                     | Gutter Ponding?       | N/A   | N/A  | Gutter Slope (%)            | N/A  |
| N/A                                     | Gutter Lip Ht (in)    | N/A   | N/A  | Gutter X Slope (%)          | N/A  |
| N/A                                     | Painted X Walk1?      | No    | N/A  | Painted X Walk2?            | No   |
|                                         | X Walk 1 Direction    | To NE |      | X Walk 2 Direction          | To N |
| N/A                                     | X Walk 1 Width (in)   | N/A   | N/A  | X Walk 2 Width (in)         | N/A  |
|                                         | X Walk 1 Slope (%)    | 3.3   |      | X Walk 2 Slope (%)          | 1.8  |
|                                         | X Walk 1 X Slope (%)  | 1.7   |      | X Walk 2 X Slope (%)        | 0.9  |
| N/A                                     | Ramp inside XWalk1?   | N/A   | N/A  | Ramp inside XWalk2?         | N/A  |
|                                         | Road Slope (%)        | 0.9   | N/A  | Clear Space?                | N/A  |
|                                         | Road X Slope (%)      | 0.6   | N/A  | Clear Space to XWalk (in)   | N/A  |
| N/A                                     | Any Obstructions?     | N/A   | N/A  | Storm Grate/Utility Hazard? | N/A  |
|                                         | Obstruction Type      |       |      | Storm Grate/Utility Type    |      |
|                                         |                       | N/A   |      |                             | N/A  |
|                                         |                       |       | Yes  | Surface Condition? (G/P)    | Good |
| 7 1 9 1                                 |                       |       | -    |                             |      |