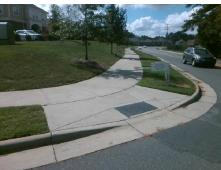

## Field Measurements/Component Compliance

Street 1 Name Stop Condition-Street 2 Street 2 Name Stop Condition-Street 1

**ENTRANCE** StopSign PROVIDENCE RD WEST None

Possible Solutions: Remove & Replace Curb Ramp With **Two New Directional Ramps or** Equivalent. Surveyor Notes: N/A PROW/ADA: Not Found, R304.5.1, R304.2.2, R304.5.3

Total Cost: 3200.00

| Field Measurements/Component Compliance |                       |       |      |                             |      |
|-----------------------------------------|-----------------------|-------|------|-----------------------------|------|
| Compliance Description                  |                       | Data  | Comp | oliance Description         | Data |
| N/A                                     | Ramp Length (in)      | 64.0  | No   | Ramp Slope (%)              | 8.6  |
| No                                      | Ramp Width (in)       | 47.0  | No   | Ramp XSlope (%)             | 4.1  |
| N/A                                     | Flare Type LT         | N/A   | N/A  | Flare Type RT               | N/A  |
| N/A                                     | Flare Slope LT (%)    | N/A   | N/A  | Flare Slope RT (%)          | N/A  |
| N/A                                     | Flare Traversable LT? | N/A   | N/A  | Flare Traversable RT?       | N/A  |
| N/A                                     | Landing Length (in)   | N/A   | N/A  | DWS Provided?               | N/A  |
| N/A                                     | Landing Width (in)    | N/A   | N/A  | DWS Contrast?               | N/A  |
| N/A                                     | Landing Slope (%)     | N/A   | N/A  | DWS Length (in)             | N/A  |
| N/A                                     | Landing X Slope (%)   | N/A   | N/A  | DWS Full Width?             | N/A  |
| N/A                                     | Landing Curb? (Y/N)   | N/A   | N/A  | DWS Offset (in)             | N/A  |
| N/A                                     | Shared Landing?       | N/A   |      |                             |      |
| N/A                                     | Gutter Ponding?       | N/A   | N/A  | Gutter Slope (%)            | N/A  |
| N/A                                     | Gutter Lip Ht (in)    | N/A   | N/A  | Gutter X Slope (%)          | N/A  |
| N/A                                     | Painted X Walk1?      | No    | N/A  | Painted X Walk2?            | No   |
|                                         | X Walk 1 Direction    | To NE |      | X Walk 2 Direction          | To N |
| N/A                                     | X Walk 1 Width (in)   | N/A   | N/A  | X Walk 2 Width (in)         | N/A  |
|                                         | X Walk 1 Slope (%)    | 3.3   |      | X Walk 2 Slope (%)          | 1.8  |
|                                         | X Walk 1 X Slope (%)  | 1.7   |      | X Walk 2 X Slope (%)        | 0.9  |
| N/A                                     | Ramp inside XWalk1?   | N/A   | N/A  | Ramp inside XWalk2?         | N/A  |
|                                         | Road Slope (%)        | 0.9   | N/A  | Clear Space?                | N/A  |
|                                         | Road X Slope (%)      | 0.6   | N/A  | Clear Space to XWalk (in)   | N/A  |
| N/A                                     | Any Obstructions?     | N/A   | N/A  | Storm Grate/Utility Hazard? | N/A  |
|                                         | Obstruction Type      |       |      | Storm Grate/Utility Type    |      |
|                                         |                       | N/A   |      |                             | N/A  |
|                                         |                       |       | Yes  | Surface Condition? (G/P)    | Good |
| 7 1 9 1                                 |                       |       | -    |                             |      |