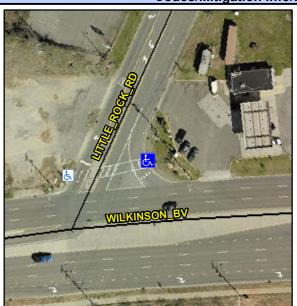

## Access Compliance Report Public Rights-of-Way (Curb Ramps)

Intersection ID: 11112Main Street:WILKINSON\_BVCross Street:LITTLE\_ROCK\_RDLocation:NEADA ID: F88163AAC9A3Ramp Type:PerpInitial Pass/Fail:FailOverall Compliance:NoSeverity Score:10

Codes/Mitigation Info/Possible Solution

| Street 1 Name           | LITTLE ROCK RD |
|-------------------------|----------------|
| Stop Condition-Street 2 | StopSign       |
| Street 2 Name           | N/A            |
| Stop Condition-Street 1 | N/A            |