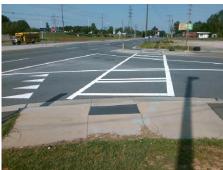

| Total Cost: | \$<br>1850.0 |  |
|-------------|--------------|--|
|             |              |  |
|             |              |  |
|             |              |  |

| Field Measurements/Component Compliance |                       |       |      |                             |      |  |  |
|-----------------------------------------|-----------------------|-------|------|-----------------------------|------|--|--|
| Comp                                    | liance Description    | Data  | Comp | oliance Description         | Data |  |  |
| N/A                                     | Ramp Length (in)      | 44.5  | Yes  | Ramp Slope (%)              | 5.0  |  |  |
| No                                      | Ramp Width (in)       | 47.5  | No   | Ramp XSlope (%)             | 2.8  |  |  |
| N/A                                     | Flare Type LT         | N/A   | N/A  | Flare Type RT               | N/A  |  |  |
| N/A                                     | Flare Slope LT (%)    | N/A   | N/A  | Flare Slope RT (%)          | N/A  |  |  |
| N/A                                     | Flare Traversable LT? | N/A   | N/A  | Flare Traversable RT?       | N/A  |  |  |
| N/A                                     | Landing Length (in)   | N/A   | N/A  | DWS Provided?               | N/A  |  |  |
| N/A                                     | Landing Width (in)    | N/A   | N/A  | DWS Contrast?               | N/A  |  |  |
| N/A                                     | Landing Slope (%)     | N/A   | N/A  | DWS Length (in)             | N/A  |  |  |
| N/A                                     | Landing X Slope (%)   | N/A   | N/A  | DWS Full Width?             | N/A  |  |  |
| N/A                                     | Landing Curb? (Y/N)   | N/A   | N/A  | DWS Offset (in)             | N/A  |  |  |
| N/A                                     | Shared Landing?       | N/A   |      |                             |      |  |  |
| N/A                                     | Gutter Ponding?       | N/A   | N/A  | Gutter Slope (%)            | N/A  |  |  |
| N/A                                     | Gutter Lip Ht (in)    | N/A   | N/A  | Gutter X Slope (%)          | N/A  |  |  |
| N/A                                     | Painted X Walk1?      | Yes   | N/A  | Painted X Walk2?            | N/A  |  |  |
|                                         | X Walk 1 Direction    | To W  |      | X Walk 2 Direction          | N/A  |  |  |
| N/A                                     | X Walk 1 Width (in)   | 112.0 | N/A  | X Walk 2 Width (in)         | N/A  |  |  |
|                                         | X Walk 1 Slope (%)    | 0.7   |      | X Walk 2 Slope (%)          | N/A  |  |  |
|                                         | X Walk 1 X Slope (%)  | 3.2   |      | X Walk 2 X Slope (%)        | N/A  |  |  |
| N/A                                     | Ramp inside XWalk1?   | Yes   | N/A  | Ramp inside XWalk2?         | N/A  |  |  |
|                                         | Road Slope (%)        | N/A   | N/A  | Clear Space?                | N/A  |  |  |
|                                         | Road X Slope (%)      | N/A   | N/A  | Clear Space to XWalk (in)   | N/A  |  |  |
| N/A                                     | Any Obstructions?     | N/A   | N/A  | Storm Grate/Utility Hazard? | N/A  |  |  |
|                                         | Obstruction Type      |       |      | Storm Grate/Utility Type    |      |  |  |
|                                         |                       | N/A   |      |                             | N/A  |  |  |
|                                         |                       |       | Yes  | Surface Condition? (G/P)    | Good |  |  |
| 1                                       | 1 1                   |       |      |                             |      |  |  |