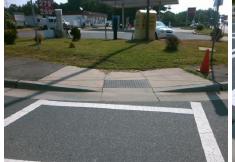

| i ossible odlation            |          |
|-------------------------------|----------|
| Possible Solutions:           | <u>c</u> |
| Remove & Replace Entire Ramp. |          |
| ·                             | N        |
|                               | N        |
|                               | N        |
|                               | N        |
|                               | N        |
| Surveyor Notes:               | N        |
| N/A                           | N        |
|                               | N        |
|                               | N        |
|                               | N        |
| PROW/ADA:                     | N        |
| Not Found, R304.5.1, R304.5.3 | N        |
|                               | N        |
|                               | N        |
|                               |          |
|                               |          |

| Total Cost: | \$<br>1850.0 |  |
|-------------|--------------|--|
|             |              |  |
|             |              |  |
|             |              |  |

| Field Measurements/Component Compliance |                       |       |      |                             |      |  |  |
|-----------------------------------------|-----------------------|-------|------|-----------------------------|------|--|--|
| Comp                                    | liance Description    | Data  | Comp | oliance Description         | Data |  |  |
| N/A                                     | Ramp Length (in)      | 44.5  | Yes  | Ramp Slope (%)              | 5.0  |  |  |
| No                                      | Ramp Width (in)       | 47.5  | No   | Ramp XSlope (%)             | 2.8  |  |  |
| N/A                                     | Flare Type LT         | N/A   | N/A  | Flare Type RT               | N/A  |  |  |
| N/A                                     | Flare Slope LT (%)    | N/A   | N/A  | Flare Slope RT (%)          | N/A  |  |  |
| N/A                                     | Flare Traversable LT? | N/A   | N/A  | Flare Traversable RT?       | N/A  |  |  |
| N/A                                     | Landing Length (in)   | N/A   | N/A  | DWS Provided?               | N/A  |  |  |
| N/A                                     | Landing Width (in)    | N/A   | N/A  | DWS Contrast?               | N/A  |  |  |
| N/A                                     | Landing Slope (%)     | N/A   | N/A  | DWS Length (in)             | N/A  |  |  |
| N/A                                     | Landing X Slope (%)   | N/A   | N/A  | DWS Full Width?             | N/A  |  |  |
| N/A                                     | Landing Curb? (Y/N)   | N/A   | N/A  | DWS Offset (in)             | N/A  |  |  |
| N/A                                     | Shared Landing?       | N/A   |      |                             |      |  |  |
| N/A                                     | Gutter Ponding?       | N/A   | N/A  | Gutter Slope (%)            | N/A  |  |  |
| N/A                                     | Gutter Lip Ht (in)    | N/A   | N/A  | Gutter X Slope (%)          | N/A  |  |  |
| N/A                                     | Painted X Walk1?      | Yes   | N/A  | Painted X Walk2?            | N/A  |  |  |
|                                         | X Walk 1 Direction    | To W  |      | X Walk 2 Direction          | N/A  |  |  |
| N/A                                     | X Walk 1 Width (in)   | 112.0 | N/A  | X Walk 2 Width (in)         | N/A  |  |  |
|                                         | X Walk 1 Slope (%)    | 0.7   |      | X Walk 2 Slope (%)          | N/A  |  |  |
|                                         | X Walk 1 X Slope (%)  | 3.2   |      | X Walk 2 X Slope (%)        | N/A  |  |  |
| N/A                                     | Ramp inside XWalk1?   | Yes   | N/A  | Ramp inside XWalk2?         | N/A  |  |  |
|                                         | Road Slope (%)        | N/A   | N/A  | Clear Space?                | N/A  |  |  |
|                                         | Road X Slope (%)      | N/A   | N/A  | Clear Space to XWalk (in)   | N/A  |  |  |
| N/A                                     | Any Obstructions?     | N/A   | N/A  | Storm Grate/Utility Hazard? | N/A  |  |  |
|                                         | Obstruction Type      |       |      | Storm Grate/Utility Type    |      |  |  |
|                                         |                       | N/A   |      |                             | N/A  |  |  |
|                                         |                       |       | Yes  | Surface Condition? (G/P)    | Good |  |  |
| 1                                       | 1 1                   |       |      |                             |      |  |  |