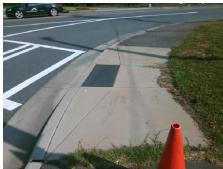

| i ossible odlation            |          |
|-------------------------------|----------|
| Possible Solutions:           | <u>c</u> |
| Remove & Replace Entire Ramp. |          |
| ·                             | N        |
|                               | N        |
|                               | N        |
|                               | N        |
|                               | N        |
| Surveyor Notes:               | N        |
| N/A                           | N        |
|                               | N        |
|                               | N        |
|                               | N        |
| PROW/ADA:                     | N        |
| Not Found, R304.5.1, R304.5.3 | N        |
|                               | N        |
|                               | N        |
|                               |          |
|                               |          |

| Total Cost: | \$<br>1850.0 |  |
|-------------|--------------|--|
|             |              |  |
|             |              |  |
|             |              |  |

| Field Measurements/Component Compliance |                       |       |      |                             |      |  |  |
|-----------------------------------------|-----------------------|-------|------|-----------------------------|------|--|--|
| Comp                                    | liance Description    | Data  | Comp | oliance Description         | Data |  |  |
| N/A                                     | Ramp Length (in)      | 44.5  | Yes  | Ramp Slope (%)              | 5.0  |  |  |
| No                                      | Ramp Width (in)       | 47.5  | No   | Ramp XSlope (%)             | 2.8  |  |  |
| N/A                                     | Flare Type LT         | N/A   | N/A  | Flare Type RT               | N/A  |  |  |
| N/A                                     | Flare Slope LT (%)    | N/A   | N/A  | Flare Slope RT (%)          | N/A  |  |  |
| N/A                                     | Flare Traversable LT? | N/A   | N/A  | Flare Traversable RT?       | N/A  |  |  |
| N/A                                     | Landing Length (in)   | N/A   | N/A  | DWS Provided?               | N/A  |  |  |
| N/A                                     | Landing Width (in)    | N/A   | N/A  | DWS Contrast?               | N/A  |  |  |
| N/A                                     | Landing Slope (%)     | N/A   | N/A  | DWS Length (in)             | N/A  |  |  |
| N/A                                     | Landing X Slope (%)   | N/A   | N/A  | DWS Full Width?             | N/A  |  |  |
| N/A                                     | Landing Curb? (Y/N)   | N/A   | N/A  | DWS Offset (in)             | N/A  |  |  |
| N/A                                     | Shared Landing?       | N/A   |      |                             |      |  |  |
| N/A                                     | Gutter Ponding?       | N/A   | N/A  | Gutter Slope (%)            | N/A  |  |  |
| N/A                                     | Gutter Lip Ht (in)    | N/A   | N/A  | Gutter X Slope (%)          | N/A  |  |  |
| N/A                                     | Painted X Walk1?      | Yes   | N/A  | Painted X Walk2?            | N/A  |  |  |
|                                         | X Walk 1 Direction    | To W  |      | X Walk 2 Direction          | N/A  |  |  |
| N/A                                     | X Walk 1 Width (in)   | 112.0 | N/A  | X Walk 2 Width (in)         | N/A  |  |  |
|                                         | X Walk 1 Slope (%)    | 0.7   |      | X Walk 2 Slope (%)          | N/A  |  |  |
|                                         | X Walk 1 X Slope (%)  | 3.2   |      | X Walk 2 X Slope (%)        | N/A  |  |  |
| N/A                                     | Ramp inside XWalk1?   | Yes   | N/A  | Ramp inside XWalk2?         | N/A  |  |  |
|                                         | Road Slope (%)        | N/A   | N/A  | Clear Space?                | N/A  |  |  |
|                                         | Road X Slope (%)      | N/A   | N/A  | Clear Space to XWalk (in)   | N/A  |  |  |
| N/A                                     | Any Obstructions?     | N/A   | N/A  | Storm Grate/Utility Hazard? | N/A  |  |  |
|                                         | Obstruction Type      |       |      | Storm Grate/Utility Type    |      |  |  |
|                                         |                       | N/A   |      |                             | N/A  |  |  |
|                                         |                       |       | Yes  | Surface Condition? (G/P)    | Good |  |  |
| 1                                       | 1 1                   |       |      |                             |      |  |  |