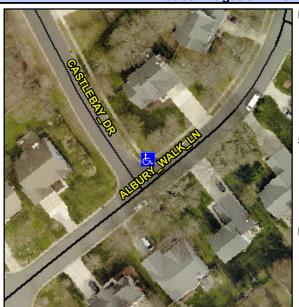

## Access Compliance Report Public Rights-of-Way (Curb Ramps)

Intersection ID: 28318Main Street:ALBURY\_WALK\_LNCross Street:CASTLEBAY\_DRLocation:NEADA ID: F881A5A68EA6Ramp Type:PerpInitial Pass/Fail:FailOverall Compliance:NoSeverity Score:12.5

## Field Measurements/Component Compliance

Street 1 Name CASTLEBAY DR
Stop Condition-Street 2 StopSign
Street 2 Name N/A
Stop Condition-Street 1 N/A

Possible Solutions:

Remove & Replace Entire Ramp.

Surveyor Notes: