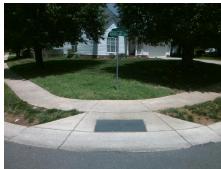

## Access Compliance Report Public Rights-of-Way (Curb Ramps)

Intersection ID: 28318Main Street:ALBURY\_WALK\_LNCross Street:CASTLEBAY\_DRLocation:NEADA ID: F881A5A68EA6Ramp Type:PerpInitial Pass/Fail:FailOverall Compliance:NoSeverity Score:12.5

## Field Measurements/Component Compliance

Street 1 Name CASTLEBAY DR
Stop Condition-Street 2 StopSign
Street 2 Name N/A
Stop Condition-Street 1 N/A

Possible Solutions:

Remove & Replace Entire Ramp.

Surveyor Notes: