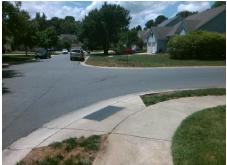

## Access Compliance Report Public Rights-of-Way (Curb Ramps)

Intersection ID: 28318Main Street:ALBURY\_WALK\_LNCross Street:CASTLEBAY\_DRLocation:NEADA ID: F881A5A68EA6Ramp Type:PerpInitial Pass/Fail:FailOverall Compliance:NoSeverity Score:12.5

## Field Measurements/Component Compliance

Street 1 Name CASTLEBAY DR
Stop Condition-Street 2 StopSign
Street 2 Name N/A
Stop Condition-Street 1 N/A

Possible Solutions:

Remove & Replace Entire Ramp.

Surveyor Notes: