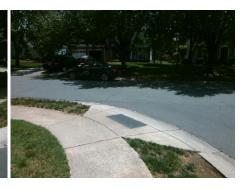

## Access Compliance Report Public Rights-of-Way (Curb Ramps)

Intersection ID: 28318Main Street:ALBURY\_WALK\_LNCross Street:CASTLEBAY\_DRLocation:NEADA ID: F881A5A68EA6Ramp Type:PerpInitial Pass/Fail:FailOverall Compliance:NoSeverity Score:12.5

## Field Measurements/Component Compliance

Street 1 Name CASTLEBAY DR
Stop Condition-Street 2 StopSign
Street 2 Name N/A
Stop Condition-Street 1 N/A

Possible Solutions:

Remove & Replace Entire Ramp.

Surveyor Notes: