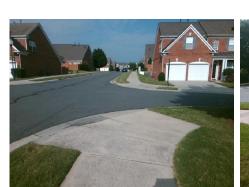

## Access Compliance Report Public Rights-of-Way (Curb Ramps)

Intersection ID: N/A Main Street: MORABLIN\_DR Cross Street: CARAGANA\_CT Location: NE
ADA ID: F884946143B2 Ramp Type: BlendTrans2 Initial Pass/Fail: Fail Overall Compliance: No Severity Score: 35

Remove & Replace Curb Ramp With Two New Directional Ramps or Equivalent.

Surveyor Notes:

N/A

PROW/ADA:

R304.5.1

Total Cost:

3200.00

| Compliance Description |                       | Data  | Comp | oliance Description         | Data |
|------------------------|-----------------------|-------|------|-----------------------------|------|
| N/A                    | Ramp Length (in)      | 101.0 | Yes  | BlendTrans Slope (%)        | 4.2  |
| No                     | Ramp Width (in)       | 26.0  | Yes  | BlendTrans XSlope (%)       | 0.1  |
| N/A                    | Flare Type LT         | N/A   | N/A  | Flare Type RT               | N/A  |
| N/A                    | Flare Slope LT (%)    | N/A   | N/A  | Flare Slope RT (%)          | N/A  |
| N/A                    | Flare Traversable LT? | N/A   | N/A  | Flare Traversable RT?       | N/A  |
| N/A                    | Landing Length (in)   | N/A   | N/A  | DWS Provided?               | N/A  |
| N/A                    | Landing Width (in)    | N/A   | N/A  | DWS Contrast?               | N/A  |
| N/A                    | Landing Slope (%)     | N/A   | N/A  | DWS Length (in)             | N/A  |
| N/A                    | Landing X Slope (%)   | N/A   | N/A  | DWS Full Width?             | N/A  |
| N/A                    | Landing Curb? (Y/N)   | N/A   | N/A  | DWS Offset (in)             | N/A  |
| N/A                    | Shared Landing?       | N/A   |      |                             |      |
| N/A                    | Gutter Ponding?       | N/A   | N/A  | Gutter Slope (%)            | N/A  |
| N/A                    | Gutter Lip Ht (in)    | N/A   | N/A  | Gutter X Slope (%)          | N/A  |
| N/A                    | Painted X Walk1?      | No    | N/A  | Painted X Walk2?            | No   |
|                        | X Walk 1 Direction    | To W  |      | X Walk 2 Direction          | To S |
|                        | X Walk 1 Width (in)   | N/A   |      | X Walk 2 Width (in)         | N/A  |
|                        | X Walk 1 Slope (%)    | 1.5   |      | X Walk 2 Slope (%)          | 0.5  |
|                        | X Walk 1 X Slope (%)  | 3.4   |      | X Walk 2 X Slope (%)        | 3.3  |
| N/A                    | Ramp inside XWalk1?   | N/A   | N/A  | Ramp inside XWalk2?         | N/A  |
|                        | Road Slope (%)        | 1.4   |      | Clear Space?                | N/A  |
|                        | Road X Slope (%)      | 1.9   | N/A  | Clear Space to XWalk (in)   | N/A  |
| N/A                    | Any Obstructions?     | N/A   | N/A  | Storm Grate/Utility Hazard? | N/A  |
|                        | Obstruction Type      |       |      | Storm Grate/Utility Type    |      |
|                        |                       | N/A   |      |                             | N/A  |
|                        |                       |       | Yes  | Surface Condition? (G/P)    | Good |
|                        |                       |       | N/A  | Curb Slope (%)              | 2.3  |