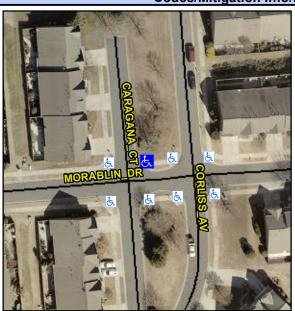

## Access Compliance Report Public Rights-of-Way (Curb Ramps)

Intersection ID: N/A Main Street: MORABLIN\_DR Cross Street: CARAGANA\_CT Location: NE
ADA ID: F884946143B2 Ramp Type: BlendTrans2 Initial Pass/Fail: Fail Overall Compliance: No Severity Score: 35

**Codes/Mitigation Info/Possible Solution** 

Field Measurements/Component Compliance

Street 1 Name
Stop Condition-Street 1
Street 2 Name
Stop Condition-Street 2

CARAGANA CT StopSign MORABLIN DR None Possible Solutions: