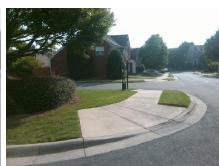

## Access Compliance Report Public Rights-of-Way (Curb Ramps)

Intersection ID: N/A Main Street: MORABLIN\_DR Cross Street: CARAGANA\_CT Location: NE
ADA ID: F884946143B2 Ramp Type: BlendTrans2 Initial Pass/Fail: Fail Overall Compliance: No Severity Score: 35

Remove & Replace Curb Ramp With Two New Directional Ramps or Equivalent.

Surveyor Notes:

N/A

PROW/ADA:

R304.5.1

Total Cost:

3200.00

| Compliance Description |                       | Data  | Comp | oliance Description         | Data |
|------------------------|-----------------------|-------|------|-----------------------------|------|
| N/A                    | Ramp Length (in)      | 101.0 | Yes  | BlendTrans Slope (%)        | 4.2  |
| No                     | Ramp Width (in)       | 26.0  | Yes  | BlendTrans XSlope (%)       | 0.1  |
| N/A                    | Flare Type LT         | N/A   | N/A  | Flare Type RT               | N/A  |
| N/A                    | Flare Slope LT (%)    | N/A   | N/A  | Flare Slope RT (%)          | N/A  |
| N/A                    | Flare Traversable LT? | N/A   | N/A  | Flare Traversable RT?       | N/A  |
| N/A                    | Landing Length (in)   | N/A   | N/A  | DWS Provided?               | N/A  |
| N/A                    | Landing Width (in)    | N/A   | N/A  | DWS Contrast?               | N/A  |
| N/A                    | Landing Slope (%)     | N/A   | N/A  | DWS Length (in)             | N/A  |
| N/A                    | Landing X Slope (%)   | N/A   | N/A  | DWS Full Width?             | N/A  |
| N/A                    | Landing Curb? (Y/N)   | N/A   | N/A  | DWS Offset (in)             | N/A  |
| N/A                    | Shared Landing?       | N/A   |      |                             |      |
| N/A                    | Gutter Ponding?       | N/A   | N/A  | Gutter Slope (%)            | N/A  |
| N/A                    | Gutter Lip Ht (in)    | N/A   | N/A  | Gutter X Slope (%)          | N/A  |
| N/A                    | Painted X Walk1?      | No    | N/A  | Painted X Walk2?            | No   |
|                        | X Walk 1 Direction    | To W  |      | X Walk 2 Direction          | To S |
|                        | X Walk 1 Width (in)   | N/A   |      | X Walk 2 Width (in)         | N/A  |
|                        | X Walk 1 Slope (%)    | 1.5   |      | X Walk 2 Slope (%)          | 0.5  |
|                        | X Walk 1 X Slope (%)  | 3.4   |      | X Walk 2 X Slope (%)        | 3.3  |
| N/A                    | Ramp inside XWalk1?   | N/A   | N/A  | Ramp inside XWalk2?         | N/A  |
|                        | Road Slope (%)        | 1.4   |      | Clear Space?                | N/A  |
|                        | Road X Slope (%)      | 1.9   | N/A  | Clear Space to XWalk (in)   | N/A  |
| N/A                    | Any Obstructions?     | N/A   | N/A  | Storm Grate/Utility Hazard? | N/A  |
|                        | Obstruction Type      |       |      | Storm Grate/Utility Type    |      |
|                        |                       | N/A   |      |                             | N/A  |
|                        |                       |       | Yes  | Surface Condition? (G/P)    | Good |
|                        |                       |       | N/A  | Curb Slope (%)              | 2.3  |