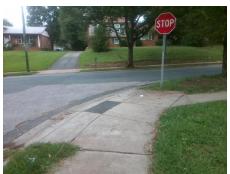

## Field Measurements/Component Compliance

Street 1 Name
Stop Condition-Street 2
Street 2 Name
Stop Condition-Street 1

ARCHDALE DR None MONTCREST DR StopSign Possible Solutions:

Remove & Replace Curb Ramp With
Two New Directional Ramps or
Equivalent.

N/

Surveyor Notes:

N/A

N/

PROW/ADA:

Not Found, R304.5.3

Total Cost: \$ 3200.00

| Field Measurements/Component Compliance |                       |      |      |                             |      |
|-----------------------------------------|-----------------------|------|------|-----------------------------|------|
| Compliance Description                  |                       | Data | Comp | liance Description          | Data |
| N/A                                     | Ramp Length (in)      | 83.0 | Yes  | Ramp Slope (%)              | 5.6  |
| Yes                                     | Ramp Width (in)       | 48.0 | No   | Ramp XSlope (%)             | 5.6  |
| N/A                                     | Flare Type LT         | N/A  | N/A  | Flare Type RT               | N/A  |
| N/A                                     | Flare Slope LT (%)    | N/A  | N/A  | Flare Slope RT (%)          | N/A  |
| N/A                                     | Flare Traversable LT? | N/A  | N/A  | Flare Traversable RT?       | N/A  |
| N/A                                     | Landing Length (in)   | N/A  | N/A  | DWS Provided?               | N/A  |
| N/A                                     | Landing Width (in)    | N/A  | N/A  | DWS Contrast?               | N/A  |
| N/A                                     | Landing Slope (%)     | N/A  | N/A  | DWS Length (in)             | N/A  |
| N/A                                     | Landing X Slope (%)   | N/A  | N/A  | DWS Full Width?             | N/A  |
| N/A                                     | Landing Curb? (Y/N)   | N/A  | N/A  | DWS Offset (in)             | N/A  |
| N/A                                     | Shared Landing?       | N/A  |      |                             |      |
| N/A                                     | Gutter Ponding?       | N/A  | N/A  | Gutter Slope (%)            | N/A  |
| N/A                                     | Gutter Lip Ht (in)    | N/A  | N/A  | Gutter X Slope (%)          | N/A  |
| N/A                                     | Painted X Walk1?      | No   | N/A  | Painted X Walk2?            | No   |
|                                         | X Walk 1 Direction    | To N |      | X Walk 2 Direction          | To W |
| N/A                                     | X Walk 1 Width (in)   | N/A  | N/A  | X Walk 2 Width (in)         | N/A  |
|                                         | X Walk 1 Slope (%)    | 1.3  |      | X Walk 2 Slope (%)          | 0.4  |
|                                         | X Walk 1 X Slope (%)  | 1.6  |      | X Walk 2 X Slope (%)        | 0.2  |
| N/A                                     | Ramp inside XWalk1?   | N/A  | N/A  | Ramp inside XWalk2?         | N/A  |
|                                         | Road Slope (%)        | 3.3  | N/A  | Clear Space?                | N/A  |
|                                         | Road X Slope (%)      | 1.2  | N/A  | Clear Space to XWalk (in)   | N/A  |
| N/A                                     | Any Obstructions?     | N/A  | N/A  | Storm Grate/Utility Hazard? | N/A  |
|                                         | Obstruction Type      |      |      | Storm Grate/Utility Type    |      |
|                                         |                       | N/A  |      |                             | N/A  |
|                                         |                       |      | Yes  | Surface Condition? (G/P)    | Good |
|                                         |                       |      |      |                             |      |