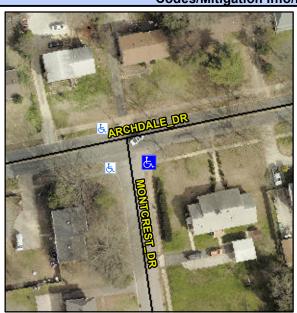

## Access Compliance Report Public Rights-of-Way (Curb Ramps)

Intersection ID: 19938 Main Street: ARCHDALE\_DR Cross Street: MONTCREST\_DR Location: SE

ADA ID: F884C5E08CE3 Ramp Type: PerpDiag Initial Pass/Fail: Fail Overall Compliance: No Severity Score: 12.5

## Field Measurements/Component Compliance

Street 1 Name
Stop Condition-Street 2
Street 2 Name
Stop Condition-Street 1

ARCHDALE DR None MONTCREST DR StopSign Possible Solutions:

Remove & Replace Curb Ramp With
Two New Directional Ramps or
Equivalent.