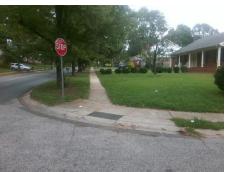

## Field Measurements/Component Compliance

Street 1 Name
Stop Condition-Street 2
Street 2 Name
Stop Condition-Street 1

ARCHDALE DR None MONTCREST DR StopSign Possible Solutions:

Remove & Replace Curb Ramp With
Two New Directional Ramps or
Equivalent.

N/

Surveyor Notes:

N/A

N/

PROW/ADA:

Not Found, R304.5.3

Total Cost: \$ 3200.00

| Field Measurements/Component Compliance |                       |      |      |                             |      |
|-----------------------------------------|-----------------------|------|------|-----------------------------|------|
| Compliance Description                  |                       | Data | Comp | liance Description          | Data |
| N/A                                     | Ramp Length (in)      | 83.0 | Yes  | Ramp Slope (%)              | 5.6  |
| Yes                                     | Ramp Width (in)       | 48.0 | No   | Ramp XSlope (%)             | 5.6  |
| N/A                                     | Flare Type LT         | N/A  | N/A  | Flare Type RT               | N/A  |
| N/A                                     | Flare Slope LT (%)    | N/A  | N/A  | Flare Slope RT (%)          | N/A  |
| N/A                                     | Flare Traversable LT? | N/A  | N/A  | Flare Traversable RT?       | N/A  |
| N/A                                     | Landing Length (in)   | N/A  | N/A  | DWS Provided?               | N/A  |
| N/A                                     | Landing Width (in)    | N/A  | N/A  | DWS Contrast?               | N/A  |
| N/A                                     | Landing Slope (%)     | N/A  | N/A  | DWS Length (in)             | N/A  |
| N/A                                     | Landing X Slope (%)   | N/A  | N/A  | DWS Full Width?             | N/A  |
| N/A                                     | Landing Curb? (Y/N)   | N/A  | N/A  | DWS Offset (in)             | N/A  |
| N/A                                     | Shared Landing?       | N/A  |      |                             |      |
| N/A                                     | Gutter Ponding?       | N/A  | N/A  | Gutter Slope (%)            | N/A  |
| N/A                                     | Gutter Lip Ht (in)    | N/A  | N/A  | Gutter X Slope (%)          | N/A  |
| N/A                                     | Painted X Walk1?      | No   | N/A  | Painted X Walk2?            | No   |
|                                         | X Walk 1 Direction    | To N |      | X Walk 2 Direction          | To W |
| N/A                                     | X Walk 1 Width (in)   | N/A  | N/A  | X Walk 2 Width (in)         | N/A  |
|                                         | X Walk 1 Slope (%)    | 1.3  |      | X Walk 2 Slope (%)          | 0.4  |
|                                         | X Walk 1 X Slope (%)  | 1.6  |      | X Walk 2 X Slope (%)        | 0.2  |
| N/A                                     | Ramp inside XWalk1?   | N/A  | N/A  | Ramp inside XWalk2?         | N/A  |
|                                         | Road Slope (%)        | 3.3  | N/A  | Clear Space?                | N/A  |
|                                         | Road X Slope (%)      | 1.2  | N/A  | Clear Space to XWalk (in)   | N/A  |
| N/A                                     | Any Obstructions?     | N/A  | N/A  | Storm Grate/Utility Hazard? | N/A  |
|                                         | Obstruction Type      |      |      | Storm Grate/Utility Type    |      |
|                                         |                       | N/A  |      |                             | N/A  |
|                                         |                       |      | Yes  | Surface Condition? (G/P)    | Good |
|                                         |                       |      |      |                             |      |