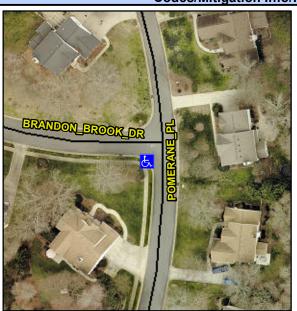

## Access Compliance Report Public Rights-of-Way (Curb Ramps)

Intersection ID: 28295 Main Street: BRANDON\_BROOK\_DR Cross Street: POMERANE\_PL Location: SW

ADA ID: F88B923ED8FA Ramp Type: BlendTrans2 Initial Pass/Fail: Pass Overall Compliance: No Severity Score: 10.25