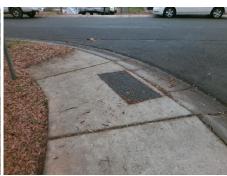

## Access Compliance Report Public Rights-of-Way (Curb Ramps)

Data

5.1

3.0

N/A

Good

Intersection ID: 11913Main Street:MIDLAND\_AVCross Street:BEAUX\_STLocation:WADA ID: F88D3148C998Ramp Type:PerpInitial Pass/Fail:FailOverall Compliance:NoSeverity Score:10