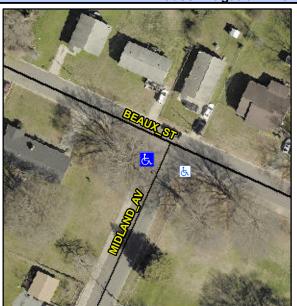

## Access Compliance Report Public Rights-of-Way (Curb Ramps)

Data

5.1

3.0

N/A

Good

Intersection ID: 11913Main Street:MIDLAND\_AVCross Street:BEAUX\_STLocation:WADA ID: F88D3148C998Ramp Type:PerpInitial Pass/Fail:FailOverall Compliance:NoSeverity Score:10

N/A

N/A

N/A

Street 1 Name MIDLAND AV
Stop Condition-Street 2 StopSign
Street 2 Name N/A
Stop Condition-Street 1 N/A

Possible Solutions:

Remove & Replace Entire Ramp.

Surveyor Notes:

N/A