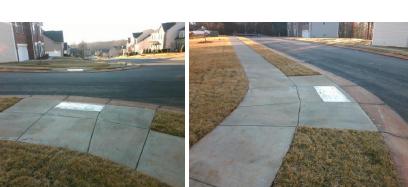

## **Access Compliance Report Public Rights-of-Way** (Curb Ramps)

Intersection ID: 49130 Main Street: AUBURN\_HILL\_LN Cross Street: WILTSHIRE\_RIDGE\_RD Location: NE **ADA ID: F88FE92D558E** Ramp Type: Perp Initial Pass/Fail: Fail **Overall Compliance: No Severity Score:** 10

Total Cost:

1850.00

| Field Measurements/Component Compliance |                       |      |      |                             |      |  |  |
|-----------------------------------------|-----------------------|------|------|-----------------------------|------|--|--|
| Compliance Description                  |                       | Data | Comp | liance Description          | Data |  |  |
| N/A                                     | Ramp Length (in)      | 49.0 | Yes  | Ramp Slope (%)              | 5.2  |  |  |
| No                                      | Ramp Width (in)       | 47.0 | Yes  | Ramp XSlope (%)             | 2.9  |  |  |
| N/A                                     | Flare Type LT         | N/A  | N/A  | Flare Type RT               | N/A  |  |  |
| N/A                                     | Flare Slope LT (%)    | N/A  | N/A  | Flare Slope RT (%)          | N/A  |  |  |
| N/A                                     | Flare Traversable LT? | N/A  | N/A  | Flare Traversable RT?       | N/A  |  |  |
| N/A                                     | Landing Length (in)   | N/A  | N/A  | DWS Provided?               | N/A  |  |  |
| N/A                                     | Landing Width (in)    | N/A  | N/A  | DWS Contrast?               | N/A  |  |  |
| N/A                                     | Landing Slope (%)     | N/A  | N/A  | DWS Length (in)             | N/A  |  |  |
| N/A                                     | Landing X Slope (%)   | N/A  | N/A  | DWS Full Width?             | N/A  |  |  |
| N/A                                     | Landing Curb? (Y/N)   | N/A  | N/A  | DWS Offset (in)             | N/A  |  |  |
| N/A                                     | Shared Landing?       | N/A  |      |                             |      |  |  |
| N/A                                     | Gutter Ponding?       | N/A  | N/A  | Gutter Slope (%)            | N/A  |  |  |
| N/A                                     | Gutter Lip Ht (in)    | N/A  | N/A  | Gutter X Slope (%)          | N/A  |  |  |
| N/A                                     | Painted X Walk1?      | No   | N/A  | Painted X Walk2?            | N/A  |  |  |
|                                         | X Walk 1 Direction    | To S |      | X Walk 2 Direction          | N/A  |  |  |
| N/A                                     | X Walk 1 Width (in)   | N/A  | N/A  | X Walk 2 Width (in)         | N/A  |  |  |
|                                         | X Walk 1 Slope (%)    | 0.1  |      | X Walk 2 Slope (%)          | N/A  |  |  |
|                                         | X Walk 1 X Slope (%)  | 4.0  |      | X Walk 2 X Slope (%)        | N/A  |  |  |
| N/A                                     | Ramp inside XWalk1?   | N/A  | N/A  | Ramp inside XWalk2?         | N/A  |  |  |
|                                         | Road Slope (%)        | N/A  | N/A  | Clear Space?                | N/A  |  |  |
|                                         | Road X Slope (%)      | N/A  | N/A  | Clear Space to XWalk (in)   | N/A  |  |  |
| N/A                                     | Any Obstructions?     | N/A  | N/A  | Storm Grate/Utility Hazard? | N/A  |  |  |
|                                         | Obstruction Type      |      |      | Storm Grate/Utility Type    |      |  |  |
|                                         |                       | N/A  |      |                             | N/A  |  |  |
|                                         |                       |      | Yes  | Surface Condition? (G/P)    | Good |  |  |