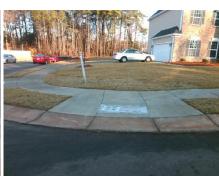

## **Access Compliance Report Public Rights-of-Way** (Curb Ramps)

Intersection ID: 49130 Main Street: AUBURN\_HILL\_LN Cross Street: WILTSHIRE\_RIDGE\_RD Location: NE **ADA ID: F88FE92D558E** Ramp Type: Perp Initial Pass/Fail: Fail **Overall Compliance: No Severity Score:** 10

Total Cost:

1850.00

| Field Measurements/Component Compliance |                       |      |      |                             |      |  |  |
|-----------------------------------------|-----------------------|------|------|-----------------------------|------|--|--|
| Compliance Description                  |                       | Data | Comp | liance Description          | Data |  |  |
| N/A                                     | Ramp Length (in)      | 49.0 | Yes  | Ramp Slope (%)              | 5.2  |  |  |
| No                                      | Ramp Width (in)       | 47.0 | Yes  | Ramp XSlope (%)             | 2.9  |  |  |
| N/A                                     | Flare Type LT         | N/A  | N/A  | Flare Type RT               | N/A  |  |  |
| N/A                                     | Flare Slope LT (%)    | N/A  | N/A  | Flare Slope RT (%)          | N/A  |  |  |
| N/A                                     | Flare Traversable LT? | N/A  | N/A  | Flare Traversable RT?       | N/A  |  |  |
| N/A                                     | Landing Length (in)   | N/A  | N/A  | DWS Provided?               | N/A  |  |  |
| N/A                                     | Landing Width (in)    | N/A  | N/A  | DWS Contrast?               | N/A  |  |  |
| N/A                                     | Landing Slope (%)     | N/A  | N/A  | DWS Length (in)             | N/A  |  |  |
| N/A                                     | Landing X Slope (%)   | N/A  | N/A  | DWS Full Width?             | N/A  |  |  |
| N/A                                     | Landing Curb? (Y/N)   | N/A  | N/A  | DWS Offset (in)             | N/A  |  |  |
| N/A                                     | Shared Landing?       | N/A  |      |                             |      |  |  |
| N/A                                     | Gutter Ponding?       | N/A  | N/A  | Gutter Slope (%)            | N/A  |  |  |
| N/A                                     | Gutter Lip Ht (in)    | N/A  | N/A  | Gutter X Slope (%)          | N/A  |  |  |
| N/A                                     | Painted X Walk1?      | No   | N/A  | Painted X Walk2?            | N/A  |  |  |
|                                         | X Walk 1 Direction    | To S |      | X Walk 2 Direction          | N/A  |  |  |
| N/A                                     | X Walk 1 Width (in)   | N/A  | N/A  | X Walk 2 Width (in)         | N/A  |  |  |
|                                         | X Walk 1 Slope (%)    | 0.1  |      | X Walk 2 Slope (%)          | N/A  |  |  |
|                                         | X Walk 1 X Slope (%)  | 4.0  |      | X Walk 2 X Slope (%)        | N/A  |  |  |
| N/A                                     | Ramp inside XWalk1?   | N/A  | N/A  | Ramp inside XWalk2?         | N/A  |  |  |
|                                         | Road Slope (%)        | N/A  | N/A  | Clear Space?                | N/A  |  |  |
|                                         | Road X Slope (%)      | N/A  | N/A  | Clear Space to XWalk (in)   | N/A  |  |  |
| N/A                                     | Any Obstructions?     | N/A  | N/A  | Storm Grate/Utility Hazard? | N/A  |  |  |
|                                         | Obstruction Type      |      |      | Storm Grate/Utility Type    |      |  |  |
|                                         |                       | N/A  |      |                             | N/A  |  |  |
|                                         |                       |      | Yes  | Surface Condition? (G/P)    | Good |  |  |