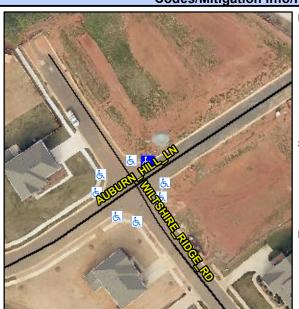

## **Access Compliance Report Public Rights-of-Way** (Curb Ramps)

Intersection ID: 49130 Main Street: AUBURN\_HILL\_LN Cross Street: WILTSHIRE\_RIDGE\_RD Location: NE **ADA ID: F88FE92D558E** Ramp Type: Perp Initial Pass/Fail: Fail **Overall Compliance: No Severity Score:** 10