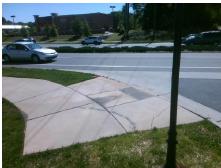

## Field Measurements/Component Compliance

Street 1 Name
Stop Condition-Street 2
Street 2 Name
Stop Condition-Street 1

RACHEL FREEMAN WY
StopSign
STEELE CREEK RD
None

Possible Solutions:

Remove & Replace Curb Ramp With
Two New Directional Ramps or
Equivalent.

Surveyor Notes:

N/A

PROW/ADA:

Not Found, R304.5.3

Total Cost: \$ 3200.00

| Fleid Measurements/Component Compnance |                       |       |                        |                             |       |
|----------------------------------------|-----------------------|-------|------------------------|-----------------------------|-------|
| Compliance Description                 |                       | Data  | Compliance Description |                             | Data  |
| N/A                                    | Ramp Length (in)      | 71.0  | Yes                    | Ramp Slope (%)              | 7.8   |
| Yes                                    | Ramp Width (in)       | 48.0  | No                     | Ramp XSlope (%)             | 5.5   |
| N/A                                    | Flare Type LT         | N/A   | N/A                    | Flare Type RT               | N/A   |
| N/A                                    | Flare Slope LT (%)    | N/A   | N/A                    | Flare Slope RT (%)          | N/A   |
| N/A                                    | Flare Traversable LT? | N/A   | N/A                    | Flare Traversable RT?       | N/A   |
| N/A                                    | Landing Length (in)   | N/A   | N/A                    | DWS Provided?               | N/A   |
| N/A                                    | Landing Width (in)    | N/A   | N/A                    | DWS Contrast?               | N/A   |
| N/A                                    | Landing Slope (%)     | N/A   | N/A                    | DWS Length (in)             | N/A   |
| N/A                                    | Landing X Slope (%)   | N/A   | N/A                    | DWS Full Width?             | N/A   |
| N/A                                    | Landing Curb? (Y/N)   | N/A   | N/A                    | DWS Offset (in)             | N/A   |
| N/A                                    | Shared Landing?       | N/A   |                        |                             |       |
| N/A                                    | Gutter Ponding?       | N/A   | N/A                    | Gutter Slope (%)            | N/A   |
| N/A                                    | Gutter Lip Ht (in)    | N/A   | N/A                    | Gutter X Slope (%)          | N/A   |
| N/A                                    | Painted X Walk1?      | No    | N/A                    | Painted X Walk2?            | No    |
|                                        | X Walk 1 Direction    | To SW |                        | X Walk 2 Direction          | To SE |
| N/A                                    | X Walk 1 Width (in)   | N/A   | N/A                    | X Walk 2 Width (in)         | N/A   |
|                                        | X Walk 1 Slope (%)    | 1.8   |                        | X Walk 2 Slope (%)          | 0.3   |
|                                        | X Walk 1 X Slope (%)  | 3.5   |                        | X Walk 2 X Slope (%)        | 0.1   |
| N/A                                    | Ramp inside XWalk1?   | N/A   | N/A                    | Ramp inside XWalk2?         | N/A   |
|                                        | Road Slope (%)        | 1.9   | N/A                    | Clear Space?                | N/A   |
|                                        | Road X Slope (%)      | 4.8   | N/A                    | Clear Space to XWalk (in)   | N/A   |
| N/A                                    | Any Obstructions?     | N/A   | N/A                    | Storm Grate/Utility Hazard? | N/A   |
|                                        | Obstruction Type      |       |                        | Storm Grate/Utility Type    |       |
|                                        |                       | N/A   |                        |                             | N/A   |
|                                        |                       |       | Yes                    | Surface Condition? (G/P)    | Good  |