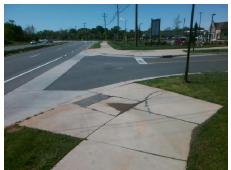

## Field Measurements/Component Compliance

Street 1 Name
Stop Condition-Street 2
Street 2 Name
Stop Condition-Street 1

RACHEL FREEMAN WY
StopSign
STEELE CREEK RD
None

Possible Solutions:

Remove & Replace Curb Ramp With
Two New Directional Ramps or
Equivalent.

Surveyor Notes:

N/A

PROW/ADA:

Not Found, R304.5.3

Total Cost: \$ 3200.00

| Fleid Measurements/Component Compnance |                       |       |                        |                             |       |
|----------------------------------------|-----------------------|-------|------------------------|-----------------------------|-------|
| Compliance Description                 |                       | Data  | Compliance Description |                             | Data  |
| N/A                                    | Ramp Length (in)      | 71.0  | Yes                    | Ramp Slope (%)              | 7.8   |
| Yes                                    | Ramp Width (in)       | 48.0  | No                     | Ramp XSlope (%)             | 5.5   |
| N/A                                    | Flare Type LT         | N/A   | N/A                    | Flare Type RT               | N/A   |
| N/A                                    | Flare Slope LT (%)    | N/A   | N/A                    | Flare Slope RT (%)          | N/A   |
| N/A                                    | Flare Traversable LT? | N/A   | N/A                    | Flare Traversable RT?       | N/A   |
| N/A                                    | Landing Length (in)   | N/A   | N/A                    | DWS Provided?               | N/A   |
| N/A                                    | Landing Width (in)    | N/A   | N/A                    | DWS Contrast?               | N/A   |
| N/A                                    | Landing Slope (%)     | N/A   | N/A                    | DWS Length (in)             | N/A   |
| N/A                                    | Landing X Slope (%)   | N/A   | N/A                    | DWS Full Width?             | N/A   |
| N/A                                    | Landing Curb? (Y/N)   | N/A   | N/A                    | DWS Offset (in)             | N/A   |
| N/A                                    | Shared Landing?       | N/A   |                        |                             |       |
| N/A                                    | Gutter Ponding?       | N/A   | N/A                    | Gutter Slope (%)            | N/A   |
| N/A                                    | Gutter Lip Ht (in)    | N/A   | N/A                    | Gutter X Slope (%)          | N/A   |
| N/A                                    | Painted X Walk1?      | No    | N/A                    | Painted X Walk2?            | No    |
|                                        | X Walk 1 Direction    | To SW |                        | X Walk 2 Direction          | To SE |
| N/A                                    | X Walk 1 Width (in)   | N/A   | N/A                    | X Walk 2 Width (in)         | N/A   |
|                                        | X Walk 1 Slope (%)    | 1.8   |                        | X Walk 2 Slope (%)          | 0.3   |
|                                        | X Walk 1 X Slope (%)  | 3.5   |                        | X Walk 2 X Slope (%)        | 0.1   |
| N/A                                    | Ramp inside XWalk1?   | N/A   | N/A                    | Ramp inside XWalk2?         | N/A   |
|                                        | Road Slope (%)        | 1.9   | N/A                    | Clear Space?                | N/A   |
|                                        | Road X Slope (%)      | 4.8   | N/A                    | Clear Space to XWalk (in)   | N/A   |
| N/A                                    | Any Obstructions?     | N/A   | N/A                    | Storm Grate/Utility Hazard? | N/A   |
|                                        | Obstruction Type      |       |                        | Storm Grate/Utility Type    |       |
|                                        |                       | N/A   |                        |                             | N/A   |
|                                        |                       |       | Yes                    | Surface Condition? (G/P)    | Good  |