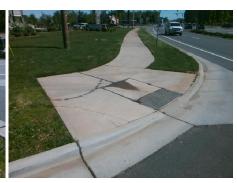

## Field Measurements/Component Compliance

Street 1 Name
Stop Condition-Street 2
Street 2 Name
Stop Condition-Street 1

RACHEL FREEMAN WY
StopSign
STEELE CREEK RD
None

Possible Solutions:

Remove & Replace Curb Ramp With
Two New Directional Ramps or
Equivalent.

Surveyor Notes:

N/A

PROW/ADA:

Not Found, R304.5.3

Total Cost: \$ 3200.00

| Fleid Measurements/Component Compnance |                       |       |                        |                             |       |
|----------------------------------------|-----------------------|-------|------------------------|-----------------------------|-------|
| Compliance Description                 |                       | Data  | Compliance Description |                             | Data  |
| N/A                                    | Ramp Length (in)      | 71.0  | Yes                    | Ramp Slope (%)              | 7.8   |
| Yes                                    | Ramp Width (in)       | 48.0  | No                     | Ramp XSlope (%)             | 5.5   |
| N/A                                    | Flare Type LT         | N/A   | N/A                    | Flare Type RT               | N/A   |
| N/A                                    | Flare Slope LT (%)    | N/A   | N/A                    | Flare Slope RT (%)          | N/A   |
| N/A                                    | Flare Traversable LT? | N/A   | N/A                    | Flare Traversable RT?       | N/A   |
| N/A                                    | Landing Length (in)   | N/A   | N/A                    | DWS Provided?               | N/A   |
| N/A                                    | Landing Width (in)    | N/A   | N/A                    | DWS Contrast?               | N/A   |
| N/A                                    | Landing Slope (%)     | N/A   | N/A                    | DWS Length (in)             | N/A   |
| N/A                                    | Landing X Slope (%)   | N/A   | N/A                    | DWS Full Width?             | N/A   |
| N/A                                    | Landing Curb? (Y/N)   | N/A   | N/A                    | DWS Offset (in)             | N/A   |
| N/A                                    | Shared Landing?       | N/A   |                        |                             |       |
| N/A                                    | Gutter Ponding?       | N/A   | N/A                    | Gutter Slope (%)            | N/A   |
| N/A                                    | Gutter Lip Ht (in)    | N/A   | N/A                    | Gutter X Slope (%)          | N/A   |
| N/A                                    | Painted X Walk1?      | No    | N/A                    | Painted X Walk2?            | No    |
|                                        | X Walk 1 Direction    | To SW |                        | X Walk 2 Direction          | To SE |
| N/A                                    | X Walk 1 Width (in)   | N/A   | N/A                    | X Walk 2 Width (in)         | N/A   |
|                                        | X Walk 1 Slope (%)    | 1.8   |                        | X Walk 2 Slope (%)          | 0.3   |
|                                        | X Walk 1 X Slope (%)  | 3.5   |                        | X Walk 2 X Slope (%)        | 0.1   |
| N/A                                    | Ramp inside XWalk1?   | N/A   | N/A                    | Ramp inside XWalk2?         | N/A   |
|                                        | Road Slope (%)        | 1.9   | N/A                    | Clear Space?                | N/A   |
|                                        | Road X Slope (%)      | 4.8   | N/A                    | Clear Space to XWalk (in)   | N/A   |
| N/A                                    | Any Obstructions?     | N/A   | N/A                    | Storm Grate/Utility Hazard? | N/A   |
|                                        | Obstruction Type      |       |                        | Storm Grate/Utility Type    |       |
|                                        |                       | N/A   |                        |                             | N/A   |
|                                        |                       |       | Yes                    | Surface Condition? (G/P)    | Good  |