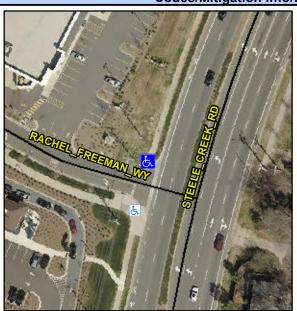

## Access Compliance Report Public Rights-of-Way (Curb Ramps)

Intersection ID: N/AMain Street: STEELE\_CREEK\_RDCross Street: RACHEL\_FREEMAN\_WYLocation:NWADA ID: F88FED776710Ramp Type: PerpDiagInitial Pass/Fail: FailOverall Compliance: NoSeverity Score:12.5