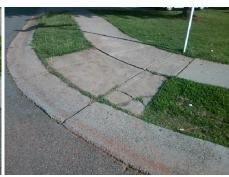

## **Access Compliance Report Public Rights-of-Way** (Curb Ramps)

N/A

Good

Intersection ID: 44933 Main Street: ACORN FOREST LN **Cross Street: BRUMIT LN** Location: Ν **Overall Compliance: No** ADA ID: F892968A5BD4 Ramp Type: PerpDiag Initial Pass/Fail: Fail Severity Score: 33.75

## Field Measurements/Component Compliance

Street 1 Name Stop Condition-Street 2 **ACORN FOREST LN** Street 2 Name Stop Condition-Street 1

N/A PROW/ADA:

**BRUMIT LN** 

StopSign

None

Possible Solutions: Remove & Replace Curb Ramp With Two New Directional Ramps or Equivalent. Surveyor Notes:

Not Found, R304.5.1, R304.5.3

Total Cost:

Compliance Description Data Compliance Description Data Yes N/A Ramp Length (in) 48.0 Ramp Slope (%) 8.3 No Ramp XSlope (%) No Ramp Width (in) 39.0 9.6 N/A N/A Flare Type LT N/A Flare Type RT N/A N/A N/A N/A Flare Slope RT (%) N/A Flare Slope LT (%) N/A Flare Traversable LT? N/A N/A Flare Traversable RT? N/A N/A N/A N/A **DWS Provided?** N/A Landing Length (in) N/A Landing Width (in) N/A N/A **DWS Contrast?** N/A N/A N/A Landing Slope (%) N/A DWS Length (in) N/A N/A Landing X Slope (%) N/A N/A DWS Full Width? N/A N/A Landing Curb? (Y/N) N/A N/A DWS Offset (in) N/A N/A N/A Shared Landing? N/A **Gutter Ponding?** N/A N/A Gutter Slope (%) N/A N/A Gutter Lip Ht (in) N/A N/A Gutter X Slope (%) N/A N/A Painted X Walk1? No N/A Painted X Walk2? No X Walk 1 Direction To SW X Walk 2 Direction To SE N/A N/A N/A X Walk 1 Width (in) X Walk 2 Width (in) X Walk 1 Slope (%) 4.8 X Walk 2 Slope (%) 0.8 X Walk 1 X Slope (%) 5.7 X Walk 2 X Slope (%) 7.4 N/A N/A N/A Ramp inside XWalk2? N/A Ramp inside XWalk1? Road Slope (%) 6.9 N/A Clear Space? N/A N/A Road X Slope (%) Clear Space to XWalk (in) N/A 4.3 N/A N/A N/A Any Obstructions? Storm Grate/Utility Hazard? N/A **Obstruction Type** Storm Grate/Utility Type