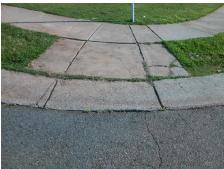

## **Access Compliance Report Public Rights-of-Way** (Curb Ramps)

N/A

Good

Intersection ID: 44933 Main Street: ACORN FOREST LN **Cross Street: BRUMIT LN** Location: Ν **Overall Compliance: No** ADA ID: F892968A5BD4 Ramp Type: PerpDiag Initial Pass/Fail: Fail Severity Score: 33.75

## Field Measurements/Component Compliance

Street 1 Name Stop Condition-Street 2 **ACORN FOREST LN** Street 2 Name Stop Condition-Street 1

N/A PROW/ADA:

**BRUMIT LN** 

StopSign

None

Possible Solutions: Remove & Replace Curb Ramp With Two New Directional Ramps or Equivalent. Surveyor Notes:

Not Found, R304.5.1, R304.5.3

Total Cost:

Compliance Description Data Compliance Description Data Yes N/A Ramp Length (in) 48.0 Ramp Slope (%) 8.3 No Ramp XSlope (%) No Ramp Width (in) 39.0 9.6 N/A N/A Flare Type LT N/A Flare Type RT N/A N/A N/A N/A Flare Slope RT (%) N/A Flare Slope LT (%) N/A Flare Traversable LT? N/A N/A Flare Traversable RT? N/A N/A N/A N/A **DWS Provided?** N/A Landing Length (in) N/A Landing Width (in) N/A N/A **DWS Contrast?** N/A N/A N/A Landing Slope (%) N/A DWS Length (in) N/A N/A Landing X Slope (%) N/A N/A DWS Full Width? N/A N/A Landing Curb? (Y/N) N/A N/A DWS Offset (in) N/A N/A N/A Shared Landing? N/A **Gutter Ponding?** N/A N/A Gutter Slope (%) N/A N/A Gutter Lip Ht (in) N/A N/A Gutter X Slope (%) N/A N/A Painted X Walk1? No N/A Painted X Walk2? No X Walk 1 Direction To SW X Walk 2 Direction To SE N/A N/A N/A X Walk 1 Width (in) X Walk 2 Width (in) X Walk 1 Slope (%) 4.8 X Walk 2 Slope (%) 0.8 X Walk 1 X Slope (%) 5.7 X Walk 2 X Slope (%) 7.4 N/A N/A N/A Ramp inside XWalk2? N/A Ramp inside XWalk1? Road Slope (%) 6.9 N/A Clear Space? N/A N/A Road X Slope (%) Clear Space to XWalk (in) N/A 4.3 N/A N/A N/A Any Obstructions? Storm Grate/Utility Hazard? N/A **Obstruction Type** Storm Grate/Utility Type