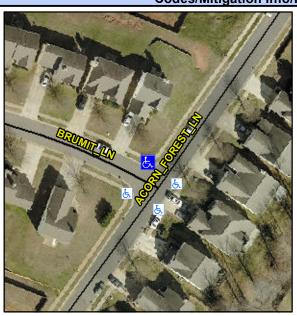

## **Access Compliance Report Public Rights-of-Way** (Curb Ramps)

N/A

Good

Intersection ID: 44933 Main Street: ACORN FOREST LN **Cross Street: BRUMIT LN** Location: Ν **Overall Compliance: No** ADA ID: F892968A5BD4 Ramp Type: PerpDiag Initial Pass/Fail: Fail Severity Score: 33.75

## Field Measurements/Component Compliance

Street 1 Name Stop Condition-Street 2 **ACORN FOREST LN** Street 2 Name Stop Condition-Street 1

N/A PROW/ADA:

**BRUMIT LN** 

StopSign

None

Possible Solutions: Remove & Replace Curb Ramp With Two New Directional Ramps or Equivalent. Surveyor Notes: