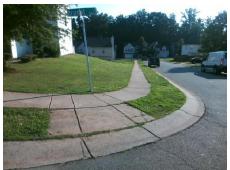

## **Access Compliance Report Public Rights-of-Way** (Curb Ramps)

N/A

Good

Intersection ID: 44933 Main Street: ACORN FOREST LN **Cross Street: BRUMIT LN** Location: Ν **Overall Compliance: No** ADA ID: F892968A5BD4 Ramp Type: PerpDiag Initial Pass/Fail: Fail Severity Score: 33.75

## Field Measurements/Component Compliance

Street 1 Name Stop Condition-Street 2 **ACORN FOREST LN** Street 2 Name Stop Condition-Street 1

N/A PROW/ADA:

**BRUMIT LN** 

StopSign

None

Possible Solutions: Remove & Replace Curb Ramp With Two New Directional Ramps or Equivalent. Surveyor Notes:

Not Found, R304.5.1, R304.5.3

Total Cost:

Compliance Description Data Compliance Description Data Yes N/A Ramp Length (in) 48.0 Ramp Slope (%) 8.3 No Ramp XSlope (%) No Ramp Width (in) 39.0 9.6 N/A N/A Flare Type LT N/A Flare Type RT N/A N/A N/A N/A Flare Slope RT (%) N/A Flare Slope LT (%) N/A Flare Traversable LT? N/A N/A Flare Traversable RT? N/A N/A N/A N/A **DWS Provided?** N/A Landing Length (in) N/A Landing Width (in) N/A N/A **DWS Contrast?** N/A N/A N/A Landing Slope (%) N/A DWS Length (in) N/A N/A Landing X Slope (%) N/A N/A DWS Full Width? N/A N/A Landing Curb? (Y/N) N/A N/A DWS Offset (in) N/A N/A N/A Shared Landing? N/A **Gutter Ponding?** N/A N/A Gutter Slope (%) N/A N/A Gutter Lip Ht (in) N/A N/A Gutter X Slope (%) N/A N/A Painted X Walk1? No N/A Painted X Walk2? No X Walk 1 Direction To SW X Walk 2 Direction To SE N/A N/A N/A X Walk 1 Width (in) X Walk 2 Width (in) X Walk 1 Slope (%) 4.8 X Walk 2 Slope (%) 0.8 X Walk 1 X Slope (%) 5.7 X Walk 2 X Slope (%) 7.4 N/A N/A N/A Ramp inside XWalk2? N/A Ramp inside XWalk1? Road Slope (%) 6.9 N/A Clear Space? N/A N/A Road X Slope (%) Clear Space to XWalk (in) N/A 4.3 N/A N/A N/A Any Obstructions? Storm Grate/Utility Hazard? N/A **Obstruction Type** Storm Grate/Utility Type