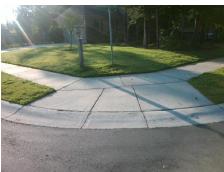

## Field Measurements/Component Compliance

Street 1 Name
CLACKWYCK LN
Stop Condition-Street 2
StopSign
Street 2 Name
N/A
Stop Condition-Street 1
N/A

Possible Solutions:

Remove & Replace Entire Ramp.

Surveyor Notes:

N/A

PROW/ADA:

Not Found, R304.5.1

Total Cost: \$ 1850.00

| Field Measurements/Component Compliance |                       |       |                        |                             |      |
|-----------------------------------------|-----------------------|-------|------------------------|-----------------------------|------|
| Compliance Description                  |                       | Data  | Compliance Description |                             | Data |
| N/A                                     | Ramp Length (in)      | 62.0  | Yes                    | Ramp Slope (%)              | 5.0  |
| No                                      | Ramp Width (in)       | 35.0  | Yes                    | Ramp XSlope (%)             | 0.6  |
| N/A                                     | Flare Type LT         | N/A   | N/A                    | Flare Type RT               | N/A  |
| N/A                                     | Flare Slope LT (%)    | N/A   | N/A                    | Flare Slope RT (%)          | N/A  |
| N/A                                     | Flare Traversable LT? | N/A   | N/A                    | Flare Traversable RT?       | N/A  |
| N/A                                     | Landing Length (in)   | N/A   | N/A                    | DWS Provided?               | N/A  |
| N/A                                     | Landing Width (in)    | N/A   | N/A                    | DWS Contrast?               | N/A  |
| N/A                                     | Landing Slope (%)     | N/A   | N/A                    | DWS Length (in)             | N/A  |
| N/A                                     | Landing X Slope (%)   | N/A   | N/A                    | DWS Full Width?             | N/A  |
| N/A                                     | Landing Curb? (Y/N)   | N/A   | N/A                    | DWS Offset (in)             | N/A  |
| N/A                                     | Shared Landing?       | N/A   |                        |                             |      |
| N/A                                     | Gutter Ponding?       | N/A   | N/A                    | Gutter Slope (%)            | N/A  |
| N/A                                     | Gutter Lip Ht (in)    | N/A   | N/A                    | Gutter X Slope (%)          | N/A  |
| N/A                                     | Painted X Walk1?      | No    | N/A                    | Painted X Walk2?            | N/A  |
|                                         | X Walk 1 Direction    | To NW |                        | X Walk 2 Direction          | N/A  |
| N/A                                     | X Walk 1 Width (in)   | N/A   | N/A                    | X Walk 2 Width (in)         | N/A  |
|                                         | X Walk 1 Slope (%)    | 6.1   |                        | X Walk 2 Slope (%)          | N/A  |
|                                         | X Walk 1 X Slope (%)  | 1.3   |                        | X Walk 2 X Slope (%)        | N/A  |
| N/A                                     | Ramp inside XWalk1?   | N/A   | N/A                    | Ramp inside XWalk2?         | N/A  |
|                                         | Road Slope (%)        | N/A   | N/A                    | Clear Space?                | N/A  |
|                                         | Road X Slope (%)      | N/A   | N/A                    | Clear Space to XWalk (in)   | N/A  |
| N/A                                     | Any Obstructions?     | N/A   | N/A                    | Storm Grate/Utility Hazard? | N/A  |
|                                         | Obstruction Type      |       |                        | Storm Grate/Utility Type    |      |
|                                         | ••                    | N/A   |                        |                             | N/A  |
|                                         |                       |       | Yes                    | Surface Condition? (G/P)    | Good |
| 1 3                                     | A. A.                 |       |                        |                             |      |