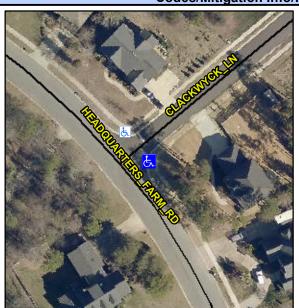

## Access Compliance Report Public Rights-of-Way (Curb Ramps)

Intersection ID: 31227 Main Street: CLACKWYCK\_LN Cross Street: HEADQUARTERS\_FARM\_RD Location: E

ADA ID: F892EEEB1B18 Ramp Type: Perp Initial Pass/Fail: Fail Overall Compliance: No Severity Score: 17.5

## Field Measurements/Component Compliance

Street 1 Name
CLACKWYCK LN
Stop Condition-Street 2
StopSign
Street 2 Name
N/A
Stop Condition-Street 1
N/A

Possible Solutions:

Remove & Replace Entire Ramp.

Surveyor Notes: