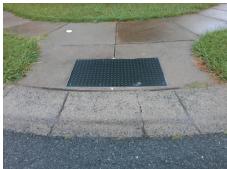

Total Cost: 3200.00

| Field Measurements/Component Compliance |                        |                       |      |                        |       |                         |      |
|-----------------------------------------|------------------------|-----------------------|------|------------------------|-------|-------------------------|------|
| 9                                       | Compliance Description |                       | Data | Compliance Description |       | Description             | Data |
| 1                                       | N/A                    | Ramp Length (in)      | 46.0 | Yes                    | Ramp  | Slope (%)               | 7.5  |
| 1                                       | No                     | Ramp Width (in)       | 46.0 | No                     | Ramp  | xSlope (%)              | 4.3  |
| ١                                       | N/A                    | Flare Type LT         | N/A  | N/A                    | Flare | Type RT                 | N/A  |
| 1                                       | N/A                    | Flare Slope LT (%)    | N/A  | N/A                    | Flare | Slope RT (%)            | N/A  |
| 1                                       | N/A                    | Flare Traversable LT? | N/A  | N/A                    | Flare | Traversable RT?         | N/A  |
| 1                                       | N/A                    | Landing Length (in)   | N/A  | N/A                    | DWS   | Provided?               | N/A  |
| 1                                       | N/A                    | Landing Width (in)    | N/A  | N/A                    | DWS   | Contrast?               | N/A  |
| 1                                       | N/A                    | Landing Slope (%)     | N/A  | N/A                    | DWS   | Length (in)             | N/A  |
| 1                                       | N/A                    | Landing X Slope (%)   | N/A  | N/A                    | DWS   | Full Width?             | N/A  |
| 1                                       | N/A                    | Landing Curb? (Y/N)   | N/A  | N/A                    | DWS   | Offset (in)             | N/A  |
| 1                                       | N/A                    | Shared Landing?       | N/A  |                        |       |                         |      |
| 1                                       | N/A                    | Gutter Ponding?       | N/A  | N/A                    | Gutte | er Slope (%)            | N/A  |
| N                                       | N/A                    | Gutter Lip Ht (in)    | N/A  | N/A                    | Gutte | er X Slope (%)          | N/A  |
| 1                                       | N/A                    | Painted X Walk1?      | No   | N/A                    | Paint | ed X Walk2?             | No   |
|                                         |                        | X Walk 1 Direction    | To W |                        | X Wa  | alk 2 Direction         | ТоЕ  |
| 1                                       | N/A                    | X Walk 1 Width (in)   | N/A  | N/A                    | X Wa  | ılk 2 Width (in)        | N/A  |
|                                         |                        | X Walk 1 Slope (%)    | 2.8  |                        | X Wa  | ılk 2 Slope (%)         | 3.4  |
|                                         |                        | X Walk 1 X Slope (%)  | 5.1  |                        | X Wa  | ılk 2 X Slope (%)       | 1.8  |
| 1                                       | N/A                    | Ramp inside XWalk1?   | N/A  | N/A                    | Ram   | p inside XWalk2?        | N/A  |
|                                         |                        | Road Slope (%)        | 3.3  | N/A                    | Clear | Space?                  | N/A  |
|                                         |                        | Road X Slope (%)      | 4.2  | N/A                    | Clear | Space to XWalk (in)     | N/A  |
| ı                                       | N/A                    | Any Obstructions?     | N/A  | N/A                    | Storn | n Grate/Utility Hazard? | N/A  |
|                                         |                        | Obstruction Type      |      | l                      | Storn | n Grate/Utility Type    |      |
|                                         |                        |                       | N/A  |                        |       |                         | N/A  |
|                                         |                        |                       |      | Yes                    | Surfa | ice Condition? (G/P)    | Good |
| e. d                                    |                        |                       |      |                        |       |                         |      |