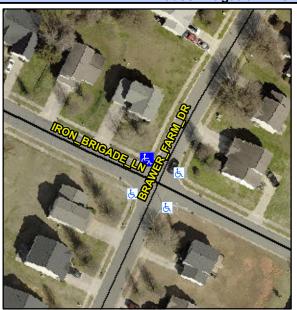

## **Access Compliance Report Public Rights-of-Way** (Curb Ramps)

Intersection ID: 31416 Main Street: BRAWER FARM DR Cross Street: IRON\_BRIGADE\_LN Location: N ADA ID: F89814DC980D Ramp Type: PerpDiag Initial Pass/Fail: Fail **Overall Compliance: No Severity Score:** 10

**Codes/Mitigation Info/Possible Solution** 

Street 1 Name Stop Condition-Street 2 Street 2 Name Stop Condition-Street 1

**IRON BRIGADE LN** StopSign **BRAWER FARM DR** None

Possible Solutions: Remove & Replace Curb Ramp With Two New Directional Ramps or Equivalent. Surveyor Notes: N/A PROW/ADA: Not Found, R304.5.1, R304.5.3