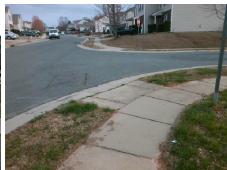

0.9

5.4

N/A

N/A

**BERNADINE CT** Street 1 Name Stop Condition-Street 2 StopSign **CARRINGTON FOREST LN** Street 2 Name Stop Condition-Street 1 None Possible Solutions: Remove & Replace Curb Ramp With Two New Directional Ramps or Equivalent. Surveyor Notes: N/A PROW/ADA: Not Found, R304.5.1, R304.2.2, R304.5.3