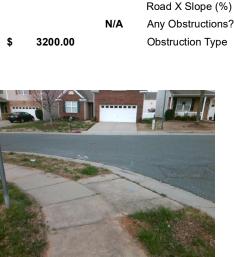

4.3

0.2

N/A

0.9

5.4

N/A

N/A



**BERNADINE CT** Street 1 Name Stop Condition-Street 2 StopSign **CARRINGTON FOREST LN** Street 2 Name Stop Condition-Street 1 None Possible Solutions: Remove & Replace Curb Ramp With Two New Directional Ramps or Equivalent. Surveyor Notes: N/A PROW/ADA: Not Found, R304.5.1, R304.2.2, R304.5.3

No Ramp Width (in) N/A Flare Type LT N/A Flare Slope LT (%) N/A Flare Traversable LT? N/A Landing Length (in) N/A Landing Width (in) N/A Landing Slope (%) N/A Landing X Slope (%) N/A Landing Curb? (Y/N) N/A Shared Landing? N/A **Gutter Ponding?** N/A Gutter Lip Ht (in) N/A Painted X Walk1? X Walk 1 Direction N/A X Walk 1 Width (in) X Walk 1 Slope (%) X Walk 1 X Slope (%) N/A Ramp inside XWalk1? Road Slope (%) N/A

N/A

Compliance Description

Ramp Length (in)







Total Cost: