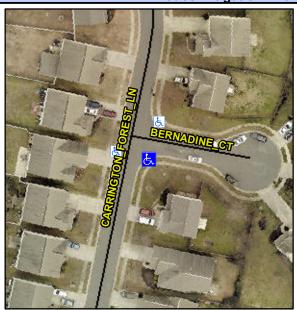

Intersection ID: 47278 Main Street: BERNADINE CT **Cross Street: CARRINGTON FOREST LN** SE Location: **Severity Score:** 22.5 ADA ID: F89824A16C2F Ramp Type: PerpDiag Initial Pass/Fail: Fail **Overall Compliance: No** 