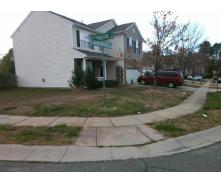

0.9

5.4

N/A

N/A

**BERNADINE CT** Street 1 Name Stop Condition-Street 2 StopSign **CARRINGTON FOREST LN** Street 2 Name Stop Condition-Street 1 None Possible Solutions: Remove & Replace Curb Ramp With Two New Directional Ramps or Equivalent. Surveyor Notes: N/A PROW/ADA: Not Found, R304.5.1, R304.2.2, R304.5.3