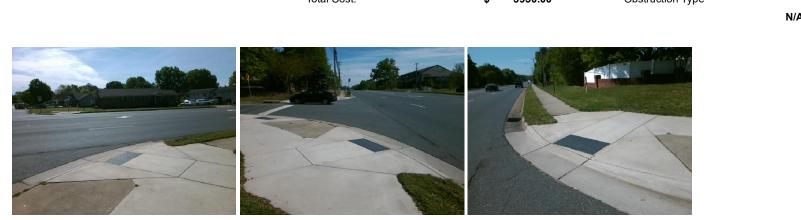

## Access Compliance Report Public Rights-of-Way (Curb Ramps)

| · · · · · · · · · · · · · · · · · · ·   |               |                                      |            |                                         |                   |           |                             |                             |           |
|-----------------------------------------|---------------|--------------------------------------|------------|-----------------------------------------|-------------------|-----------|-----------------------------|-----------------------------|-----------|
| Intersection ID: 19937                  | Main Str      | reet: S_TRYON_ST                     | Cross Stre | et: THORM                               | NFIELD_RD         | Location: | SW                          |                             |           |
| ADA ID: F8A6CC96F0ED                    | Ramp Ty       | Initial Pass                         | /Fail: Pas | s Overall                               | o Severity Score: | 0         |                             |                             |           |
| Codes/Mitigation Info/Possible Solution |               |                                      |            | Field Measurements/Component Compliance |                   |           |                             |                             |           |
|                                         | 6.6           | Possible Solutions:                  |            | Compliance Description                  |                   |           | Data Compliance Description |                             |           |
|                                         |               | Remove & Replace Curb Ramp W         | vith N//   | Ramp L                                  | ength (in)        | 90.0      | Yes                         | Ramp Slope (%)              | 7.2       |
|                                         |               | Two New Directional Ramps or         | Ye         | -                                       | Vidth (in)        | 48.0      | Yes                         | Ramp XSlope (%)             | 1.5       |
|                                         |               | Equivalent. Remove & Replace Gutter. | N//        | Flare Ty                                | /pe LT            | Sloped    | N/A                         | Flare Type RT               | N/A       |
|                                         |               |                                      | N//        | -                                       | ope LT (%)        | 3.2       |                             | Flare Slope RT (%)          | 7.6       |
|                                         |               |                                      | N//        |                                         | aversable LT?     | No        |                             | Flare Traversable RT?       | Yes       |
|                                         |               |                                      | Ye         |                                         | Length (in)       | 48.0      |                             | DWS Provided?               | Yes       |
|                                         |               | Surveyor Notes:                      | Ye         |                                         | Width (in)        | 48.0      | Yes                         | DWS Contrast?               | Yes       |
|                                         |               | N/A                                  | Ye         | Ŭ                                       | Slope (%)         | 2.0       | Yes                         | DWS Length (in)             | 24.0      |
|                                         |               | N/A                                  | Ye         | Ŭ                                       | X Slope (%)       | 0.0       | Yes                         | DWS Full Width?             | Yes       |
|                                         |               |                                      | N//        | 5                                       | Curb? (Y/N)       |           | No                          | DWS Offset (in)             | 5.5       |
|                                         |               |                                      | N//        | 5                                       | Landing?          | No        |                             |                             | 0.0       |
|                                         |               | PROW/ADA:                            | Ye         |                                         | Ponding?          | No        | Yes                         | Gutter Slope (%)            | 0.4       |
|                                         |               |                                      | Ye         |                                         | .ip Ht (in)       | 0.0       | No                          | Gutter X Slope (%)          | 3.3       |
|                                         |               | Not Found, R305.2, R304.5.3          | N//        |                                         | X Walk1?          | 0.0<br>No | -                           | Painted X Walk2?            | 3.3<br>No |
|                                         | 1             |                                      | IN/2       |                                         | 1 Direction       | To E      | N/A                         | X Walk 2 Direction          | To N      |
|                                         |               |                                      | N/         |                                         |                   | -         | <b>N</b> 1/A                |                             | -         |
|                                         |               |                                      | N//        |                                         | 1 Width (in)      | N/A       | N/A                         | X Walk 2 Width (in)         | N/A       |
| Street 1 Name                           | S TRYON ST    |                                      |            |                                         | 1 Slope (%)       | 1.2       |                             | X Walk 2 Slope (%)          | 4.2       |
| Stop Condition-Street 2                 | None          |                                      |            |                                         | 1 X Slope (%)     | 4.3       |                             | X Walk 2 X Slope (%)        | 1.0       |
| Street 2 Name                           | THORNFIELD RD |                                      | N//        |                                         | side XWalk1?      | N/A       | N/A                         | Ramp inside XWalk2?         | N/A       |
| Stop Condition-Street 1                 | StopSign      |                                      |            |                                         | ope (%)           | 3.8       |                             | Clear Space?                | Yes       |
|                                         |               |                                      |            |                                         | Slope (%)         | 0.7       | N/A                         | Clear Space to XWalk (in)   | N/A       |
|                                         |               |                                      | Ye         | -                                       | structions?       | No        | Yes                         | Storm Grate/Utility Hazard? | No        |
|                                         |               | Total Cost: \$ 39                    | 950.00     | Obstruc                                 | tion Type         |           |                             | Storm Grate/Utility Type    |           |
|                                         |               |                                      |            |                                         |                   | N/A       |                             |                             | N/A       |