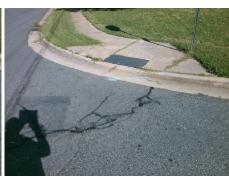

## Field Measurements/Component Compliance

Street 1 Name
Stop Condition-Street 2
Street 2 Name
Stop Condition-Street 1

DAVID COX RD None REDBRIDGE TL StopSign Possible Solutions:

Remove & Replace Curb Ramp With
Two New Directional Ramps or
Equivalent.

Surveyor Notes:

N/A

PROW/ADA:

Not Found, R304.2.2

Total Cost: \$ 3200.00

| Compliance Description |                       | Data | Compliance Description |                             | Data |
|------------------------|-----------------------|------|------------------------|-----------------------------|------|
| N/A                    | Ramp Length (in)      | 97.0 | No                     | Ramp Slope (%)              | 8.5  |
| Yes                    | Ramp Width (in)       | 48.0 | Yes                    | Ramp XSlope (%)             | 0.0  |
| N/A                    | Flare Type LT         | N/A  | N/A                    | Flare Type RT               | N/A  |
| N/A                    | Flare Slope LT (%)    | N/A  | N/A                    | Flare Slope RT (%)          | N/A  |
| N/A                    | Flare Traversable LT? | N/A  | N/A                    | Flare Traversable RT?       | N/A  |
| N/A                    | Landing Length (in)   | N/A  | N/A                    | DWS Provided?               | N/A  |
| N/A                    | Landing Width (in)    | N/A  | N/A                    | DWS Contrast?               | N/A  |
| N/A                    | Landing Slope (%)     | N/A  | N/A                    | DWS Length (in)             | N/A  |
| N/A                    | Landing X Slope (%)   | N/A  | N/A                    | DWS Full Width?             | N/A  |
| N/A                    | Landing Curb? (Y/N)   | N/A  | N/A                    | DWS Offset (in)             | N/A  |
| N/A                    | Shared Landing?       | N/A  |                        |                             |      |
| N/A                    | Gutter Ponding?       | N/A  | N/A                    | Gutter Slope (%)            | N/A  |
| N/A                    | Gutter Lip Ht (in)    | N/A  | N/A                    | Gutter X Slope (%)          | N/A  |
| N/A                    | Painted X Walk1?      | No   | N/A                    | Painted X Walk2?            | No   |
|                        | X Walk 1 Direction    | To S |                        | X Walk 2 Direction          | To E |
| N/A                    | X Walk 1 Width (in)   | N/A  | N/A                    | X Walk 2 Width (in)         | N/A  |
|                        | X Walk 1 Slope (%)    | 1.3  |                        | X Walk 2 Slope (%)          | 3.3  |
|                        | X Walk 1 X Slope (%)  | 1.5  |                        | X Walk 2 X Slope (%)        | 0.0  |
| N/A                    | Ramp inside XWalk1?   | N/A  | N/A                    | Ramp inside XWalk2?         | N/A  |
|                        | Road Slope (%)        | 1.9  | N/A                    | Clear Space?                | N/A  |
|                        | Road X Slope (%)      | 2.2  | N/A                    | Clear Space to XWalk (in)   | N/A  |
| N/A                    | Any Obstructions?     | N/A  | N/A                    | Storm Grate/Utility Hazard? | N/A  |
|                        | Obstruction Type      |      |                        | Storm Grate/Utility Type    |      |
|                        |                       | N/A  |                        |                             | N/A  |
|                        |                       |      | Yes                    | Surface Condition? (G/P)    | Good |