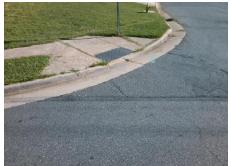

## Field Measurements/Component Compliance

Street 1 Name
Stop Condition-Street 2
Street 2 Name
Stop Condition-Street 1

DAVID COX RD None REDBRIDGE TL StopSign Possible Solutions:

Remove & Replace Curb Ramp With
Two New Directional Ramps or
Equivalent.

Surveyor Notes:

N/A

PROW/ADA:

Not Found, R304.2.2

Total Cost: \$ 3200.00

| Compliance Description |                       | Data | Compliance Description |                             | Data |
|------------------------|-----------------------|------|------------------------|-----------------------------|------|
| N/A                    | Ramp Length (in)      | 97.0 | No                     | Ramp Slope (%)              | 8.5  |
| Yes                    | Ramp Width (in)       | 48.0 | Yes                    | Ramp XSlope (%)             | 0.0  |
| N/A                    | Flare Type LT         | N/A  | N/A                    | Flare Type RT               | N/A  |
| N/A                    | Flare Slope LT (%)    | N/A  | N/A                    | Flare Slope RT (%)          | N/A  |
| N/A                    | Flare Traversable LT? | N/A  | N/A                    | Flare Traversable RT?       | N/A  |
| N/A                    | Landing Length (in)   | N/A  | N/A                    | DWS Provided?               | N/A  |
| N/A                    | Landing Width (in)    | N/A  | N/A                    | DWS Contrast?               | N/A  |
| N/A                    | Landing Slope (%)     | N/A  | N/A                    | DWS Length (in)             | N/A  |
| N/A                    | Landing X Slope (%)   | N/A  | N/A                    | DWS Full Width?             | N/A  |
| N/A                    | Landing Curb? (Y/N)   | N/A  | N/A                    | DWS Offset (in)             | N/A  |
| N/A                    | Shared Landing?       | N/A  |                        |                             |      |
| N/A                    | Gutter Ponding?       | N/A  | N/A                    | Gutter Slope (%)            | N/A  |
| N/A                    | Gutter Lip Ht (in)    | N/A  | N/A                    | Gutter X Slope (%)          | N/A  |
| N/A                    | Painted X Walk1?      | No   | N/A                    | Painted X Walk2?            | No   |
|                        | X Walk 1 Direction    | To S |                        | X Walk 2 Direction          | To E |
| N/A                    | X Walk 1 Width (in)   | N/A  | N/A                    | X Walk 2 Width (in)         | N/A  |
|                        | X Walk 1 Slope (%)    | 1.3  |                        | X Walk 2 Slope (%)          | 3.3  |
|                        | X Walk 1 X Slope (%)  | 1.5  |                        | X Walk 2 X Slope (%)        | 0.0  |
| N/A                    | Ramp inside XWalk1?   | N/A  | N/A                    | Ramp inside XWalk2?         | N/A  |
|                        | Road Slope (%)        | 1.9  | N/A                    | Clear Space?                | N/A  |
|                        | Road X Slope (%)      | 2.2  | N/A                    | Clear Space to XWalk (in)   | N/A  |
| N/A                    | Any Obstructions?     | N/A  | N/A                    | Storm Grate/Utility Hazard? | N/A  |
|                        | Obstruction Type      |      |                        | Storm Grate/Utility Type    |      |
|                        |                       | N/A  |                        |                             | N/A  |
|                        |                       |      | Yes                    | Surface Condition? (G/P)    | Good |