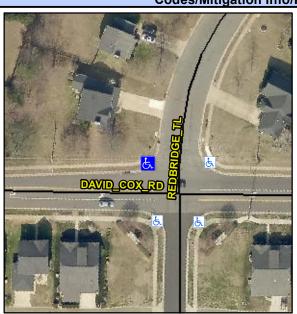

## Access Compliance Report Public Rights-of-Way (Curb Ramps)

Intersection ID: 4080 Main Street: DAVID\_COX\_RD Cross Street: REDBRIDGE\_TL Location: NW

ADA ID: F8A7831C6FD4 Ramp Type: PerpDiag Initial Pass/Fail: Fail Overall Compliance: No Severity Score: 12.5