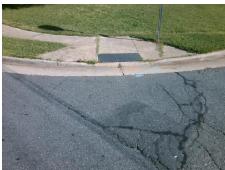

## Field Measurements/Component Compliance

Street 1 Name
Stop Condition-Street 2
Street 2 Name
Stop Condition-Street 1

DAVID COX RD None REDBRIDGE TL StopSign Possible Solutions:

Remove & Replace Curb Ramp With
Two New Directional Ramps or
Equivalent.

Surveyor Notes:

N/A

PROW/ADA:

Not Found, R304.2.2

Total Cost: \$ 3200.00

| Compliance Description |                       | Data | Compliance Description |                             | Data |
|------------------------|-----------------------|------|------------------------|-----------------------------|------|
| N/A                    | Ramp Length (in)      | 97.0 | No                     | Ramp Slope (%)              | 8.5  |
| Yes                    | Ramp Width (in)       | 48.0 | Yes                    | Ramp XSlope (%)             | 0.0  |
| N/A                    | Flare Type LT         | N/A  | N/A                    | Flare Type RT               | N/A  |
| N/A                    | Flare Slope LT (%)    | N/A  | N/A                    | Flare Slope RT (%)          | N/A  |
| N/A                    | Flare Traversable LT? | N/A  | N/A                    | Flare Traversable RT?       | N/A  |
| N/A                    | Landing Length (in)   | N/A  | N/A                    | DWS Provided?               | N/A  |
| N/A                    | Landing Width (in)    | N/A  | N/A                    | DWS Contrast?               | N/A  |
| N/A                    | Landing Slope (%)     | N/A  | N/A                    | DWS Length (in)             | N/A  |
| N/A                    | Landing X Slope (%)   | N/A  | N/A                    | DWS Full Width?             | N/A  |
| N/A                    | Landing Curb? (Y/N)   | N/A  | N/A                    | DWS Offset (in)             | N/A  |
| N/A                    | Shared Landing?       | N/A  |                        |                             |      |
| N/A                    | Gutter Ponding?       | N/A  | N/A                    | Gutter Slope (%)            | N/A  |
| N/A                    | Gutter Lip Ht (in)    | N/A  | N/A                    | Gutter X Slope (%)          | N/A  |
| N/A                    | Painted X Walk1?      | No   | N/A                    | Painted X Walk2?            | No   |
|                        | X Walk 1 Direction    | To S |                        | X Walk 2 Direction          | To E |
| N/A                    | X Walk 1 Width (in)   | N/A  | N/A                    | X Walk 2 Width (in)         | N/A  |
|                        | X Walk 1 Slope (%)    | 1.3  |                        | X Walk 2 Slope (%)          | 3.3  |
|                        | X Walk 1 X Slope (%)  | 1.5  |                        | X Walk 2 X Slope (%)        | 0.0  |
| N/A                    | Ramp inside XWalk1?   | N/A  | N/A                    | Ramp inside XWalk2?         | N/A  |
|                        | Road Slope (%)        | 1.9  | N/A                    | Clear Space?                | N/A  |
|                        | Road X Slope (%)      | 2.2  | N/A                    | Clear Space to XWalk (in)   | N/A  |
| N/A                    | Any Obstructions?     | N/A  | N/A                    | Storm Grate/Utility Hazard? | N/A  |
|                        | Obstruction Type      |      |                        | Storm Grate/Utility Type    |      |
|                        |                       | N/A  |                        |                             | N/A  |
|                        |                       |      | Yes                    | Surface Condition? (G/P)    | Good |