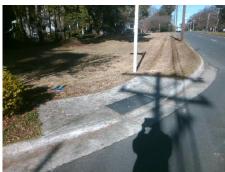

## Field Measurements/Component Compliance

Street 1 Name Stop Condition-Street 1 Street 2 Name Stop Condition-Street 2

**CLOISTER DR** StopSign **PROVIDENCE RD** None

**Remove & Replace Curb Ramp With Two New Directional Ramps or** Equivalent.

Surveyor Notes: LT RP < 5%

PROW/ADA:

R304.5.1, R304.5.3, R304.3.2

Total Cost: 3200.00

| Compliance Description Data Compliance Description |                      |       |     |                             | Data  |
|----------------------------------------------------|----------------------|-------|-----|-----------------------------|-------|
| N/A                                                | Ramp Length LT (in)  | 51.5  | N/A | Ramp Length RT (in)         | 62.0  |
| No                                                 | Ramp Width LT (in)   | 39.0  | No  | Ramp Width RT (in)          | 39.5  |
| Yes                                                | Ramp Slope LT (%)    | 2.2   | No  | Ramp Slope RT (%)           | 13.1  |
| No                                                 | Ramp XSlope LT (%)   | 3.8   | Yes | Ramp XSlope RT (%)          | 1.5   |
| N/A                                                | Landing Length (in)  | N/A   | N/A | DWS Provided?               | N/A   |
| N/A                                                | Landing Width (in)   | N/A   | N/A | DWS Contrast?               | N/A   |
| N/A                                                | Landing Slope (%)    | N/A   | N/A | DWS Length (in)             | N/A   |
| N/A                                                | Landing X Slope (%)  | N/A   | N/A | DWS Full Width?             | N/A   |
| N/A                                                | Landing Curb? (Y/N)  | N/A   | N/A | DWS Offset (in)             | N/A   |
| N/A                                                | Shared Landing?      | N/A   |     |                             |       |
| N/A                                                | Gutter Ponding?      | N/A   | N/A | Gutter Slope (%)            | N/A   |
| N/A                                                | Gutter Lip Ht (in)   | N/A   | N/A | Gutter X Slope (%)          | N/A   |
| N/A                                                | Painted X Walk1?     | No    | N/A | Painted X Walk2?            | No    |
|                                                    | X Walk 1 Direction   | To SE |     | X Walk 2 Direction          | To NE |
| N/A                                                | X Walk 1 Width (in)  | N/A   | N/A | X Walk 2 Width (in)         | N/A   |
|                                                    | X Walk 1 Slope (%)   | 1.8   |     | X Walk 2 Slope (%)          | 4.7   |
|                                                    | X Walk 1 X Slope (%) | 5.0   |     | X Walk 2 X Slope (%)        | 2.5   |
| N/A                                                | Ramp inside XWalk1?  | N/A   | N/A | Ramp inside XWalk2?         | N/A   |
|                                                    | Road Slope (%)       | 4.7   | N/A | Clear Space?                | N/A   |
|                                                    | Road X Slope (%)     | 4.4   | N/A | Clear Space to XWalk (in)   | N/A   |
| N/A                                                | Any Obstructions?    | N/A   | N/A | Storm Grate/Utility Hazard? | N/A   |
|                                                    | Obstruction Type     |       |     | Storm Grate/Utility Type    |       |
|                                                    |                      | N/A   |     |                             | N/A   |
|                                                    |                      |       | Yes | Surface Condition? (G/P)    | Good  |
|                                                    |                      |       | N/A | Curb Slope (%)              | 1.7   |
|                                                    |                      |       |     |                             |       |