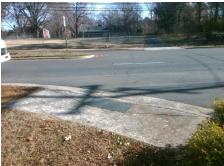

## Field Measurements/Component Compliance

Street 1 Name Stop Condition-Street 1 Street 2 Name Stop Condition-Street 2

**CLOISTER DR** StopSign **PROVIDENCE RD** None

**Remove & Replace Curb Ramp With Two New Directional Ramps or** Equivalent.

Surveyor Notes: LT RP < 5%

PROW/ADA:

R304.5.1, R304.5.3, R304.3.2

Total Cost: 3200.00

| Compliance Description Data Compliance Description |                      |       |     |                             | Data  |
|----------------------------------------------------|----------------------|-------|-----|-----------------------------|-------|
| N/A                                                | Ramp Length LT (in)  | 51.5  | N/A | Ramp Length RT (in)         | 62.0  |
| No                                                 | Ramp Width LT (in)   | 39.0  | No  | Ramp Width RT (in)          | 39.5  |
| Yes                                                | Ramp Slope LT (%)    | 2.2   | No  | Ramp Slope RT (%)           | 13.1  |
| No                                                 | Ramp XSlope LT (%)   | 3.8   | Yes | Ramp XSlope RT (%)          | 1.5   |
| N/A                                                | Landing Length (in)  | N/A   | N/A | DWS Provided?               | N/A   |
| N/A                                                | Landing Width (in)   | N/A   | N/A | DWS Contrast?               | N/A   |
| N/A                                                | Landing Slope (%)    | N/A   | N/A | DWS Length (in)             | N/A   |
| N/A                                                | Landing X Slope (%)  | N/A   | N/A | DWS Full Width?             | N/A   |
| N/A                                                | Landing Curb? (Y/N)  | N/A   | N/A | DWS Offset (in)             | N/A   |
| N/A                                                | Shared Landing?      | N/A   |     |                             |       |
| N/A                                                | Gutter Ponding?      | N/A   | N/A | Gutter Slope (%)            | N/A   |
| N/A                                                | Gutter Lip Ht (in)   | N/A   | N/A | Gutter X Slope (%)          | N/A   |
| N/A                                                | Painted X Walk1?     | No    | N/A | Painted X Walk2?            | No    |
|                                                    | X Walk 1 Direction   | To SE |     | X Walk 2 Direction          | To NE |
| N/A                                                | X Walk 1 Width (in)  | N/A   | N/A | X Walk 2 Width (in)         | N/A   |
|                                                    | X Walk 1 Slope (%)   | 1.8   |     | X Walk 2 Slope (%)          | 4.7   |
|                                                    | X Walk 1 X Slope (%) | 5.0   |     | X Walk 2 X Slope (%)        | 2.5   |
| N/A                                                | Ramp inside XWalk1?  | N/A   | N/A | Ramp inside XWalk2?         | N/A   |
|                                                    | Road Slope (%)       | 4.7   | N/A | Clear Space?                | N/A   |
|                                                    | Road X Slope (%)     | 4.4   | N/A | Clear Space to XWalk (in)   | N/A   |
| N/A                                                | Any Obstructions?    | N/A   | N/A | Storm Grate/Utility Hazard? | N/A   |
|                                                    | Obstruction Type     |       |     | Storm Grate/Utility Type    |       |
|                                                    |                      | N/A   |     |                             | N/A   |
|                                                    |                      |       | Yes | Surface Condition? (G/P)    | Good  |
|                                                    |                      |       | N/A | Curb Slope (%)              | 1.7   |
|                                                    |                      |       |     |                             |       |