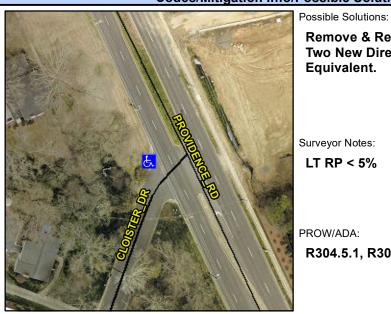

## **Access Compliance Report Public Rights-of-Way** (Curb Ramps)

Intersection ID: 19195 Main Street: CLOISTER DR **Cross Street: PROVIDENCE\_RD** Location: W **ADA ID: F8ABAB7864A0** Ramp Type: ParaDiag Initial Pass/Fail: Fail **Overall Compliance: No Severity Score:** 35

**Codes/Mitigation Info/Possible Solution** 

## Field Measurements/Component Compliance

Street 1 Name Stop Condition-Street 1 Street 2 Name Stop Condition-Street 2

**CLOISTER DR** StopSign **PROVIDENCE RD** None

**Remove & Replace Curb Ramp With Two New Directional Ramps or** Equivalent.

Surveyor Notes: LT RP < 5%

PROW/ADA:

R304.5.1, R304.5.3, R304.3.2

Total Cost: 3200.00

| Compliance Description Data Compliance Description |                      |       |     |                             | Data  |
|----------------------------------------------------|----------------------|-------|-----|-----------------------------|-------|
| N/A                                                | Ramp Length LT (in)  | 51.5  | N/A | Ramp Length RT (in)         | 62.0  |
| No                                                 | Ramp Width LT (in)   | 39.0  | No  | Ramp Width RT (in)          | 39.5  |
| Yes                                                | Ramp Slope LT (%)    | 2.2   | No  | Ramp Slope RT (%)           | 13.1  |
| No                                                 | Ramp XSlope LT (%)   | 3.8   | Yes | Ramp XSlope RT (%)          | 1.5   |
| N/A                                                | Landing Length (in)  | N/A   | N/A | DWS Provided?               | N/A   |
| N/A                                                | Landing Width (in)   | N/A   | N/A | DWS Contrast?               | N/A   |
| N/A                                                | Landing Slope (%)    | N/A   | N/A | DWS Length (in)             | N/A   |
| N/A                                                | Landing X Slope (%)  | N/A   | N/A | DWS Full Width?             | N/A   |
| N/A                                                | Landing Curb? (Y/N)  | N/A   | N/A | DWS Offset (in)             | N/A   |
| N/A                                                | Shared Landing?      | N/A   |     |                             |       |
| N/A                                                | Gutter Ponding?      | N/A   | N/A | Gutter Slope (%)            | N/A   |
| N/A                                                | Gutter Lip Ht (in)   | N/A   | N/A | Gutter X Slope (%)          | N/A   |
| N/A                                                | Painted X Walk1?     | No    | N/A | Painted X Walk2?            | No    |
|                                                    | X Walk 1 Direction   | To SE |     | X Walk 2 Direction          | To NE |
| N/A                                                | X Walk 1 Width (in)  | N/A   | N/A | X Walk 2 Width (in)         | N/A   |
|                                                    | X Walk 1 Slope (%)   | 1.8   |     | X Walk 2 Slope (%)          | 4.7   |
|                                                    | X Walk 1 X Slope (%) | 5.0   |     | X Walk 2 X Slope (%)        | 2.5   |
| N/A                                                | Ramp inside XWalk1?  | N/A   | N/A | Ramp inside XWalk2?         | N/A   |
|                                                    | Road Slope (%)       | 4.7   | N/A | Clear Space?                | N/A   |
|                                                    | Road X Slope (%)     | 4.4   | N/A | Clear Space to XWalk (in)   | N/A   |
| N/A                                                | Any Obstructions?    | N/A   | N/A | Storm Grate/Utility Hazard? | N/A   |
|                                                    | Obstruction Type     |       |     | Storm Grate/Utility Type    |       |
|                                                    |                      | N/A   |     |                             | N/A   |
|                                                    |                      |       | Yes | Surface Condition? (G/P)    | Good  |
|                                                    |                      |       | N/A | Curb Slope (%)              | 1.7   |
|                                                    |                      |       |     |                             |       |