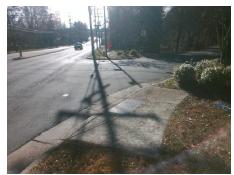

## Field Measurements/Component Compliance

Street 1 Name Stop Condition-Street 1 Street 2 Name Stop Condition-Street 2

**CLOISTER DR** StopSign **PROVIDENCE RD** None

**Remove & Replace Curb Ramp With Two New Directional Ramps or** Equivalent.

Surveyor Notes: LT RP < 5%

PROW/ADA:

R304.5.1, R304.5.3, R304.3.2

Total Cost: 3200.00

| Compliance Description Data Compliance Description |                      |       |     |                             | Data  |
|----------------------------------------------------|----------------------|-------|-----|-----------------------------|-------|
| N/A                                                | Ramp Length LT (in)  | 51.5  | N/A | Ramp Length RT (in)         | 62.0  |
| No                                                 | Ramp Width LT (in)   | 39.0  | No  | Ramp Width RT (in)          | 39.5  |
| Yes                                                | Ramp Slope LT (%)    | 2.2   | No  | Ramp Slope RT (%)           | 13.1  |
| No                                                 | Ramp XSlope LT (%)   | 3.8   | Yes | Ramp XSlope RT (%)          | 1.5   |
| N/A                                                | Landing Length (in)  | N/A   | N/A | DWS Provided?               | N/A   |
| N/A                                                | Landing Width (in)   | N/A   | N/A | DWS Contrast?               | N/A   |
| N/A                                                | Landing Slope (%)    | N/A   | N/A | DWS Length (in)             | N/A   |
| N/A                                                | Landing X Slope (%)  | N/A   | N/A | DWS Full Width?             | N/A   |
| N/A                                                | Landing Curb? (Y/N)  | N/A   | N/A | DWS Offset (in)             | N/A   |
| N/A                                                | Shared Landing?      | N/A   |     |                             |       |
| N/A                                                | Gutter Ponding?      | N/A   | N/A | Gutter Slope (%)            | N/A   |
| N/A                                                | Gutter Lip Ht (in)   | N/A   | N/A | Gutter X Slope (%)          | N/A   |
| N/A                                                | Painted X Walk1?     | No    | N/A | Painted X Walk2?            | No    |
|                                                    | X Walk 1 Direction   | To SE |     | X Walk 2 Direction          | To NE |
| N/A                                                | X Walk 1 Width (in)  | N/A   | N/A | X Walk 2 Width (in)         | N/A   |
|                                                    | X Walk 1 Slope (%)   | 1.8   |     | X Walk 2 Slope (%)          | 4.7   |
|                                                    | X Walk 1 X Slope (%) | 5.0   |     | X Walk 2 X Slope (%)        | 2.5   |
| N/A                                                | Ramp inside XWalk1?  | N/A   | N/A | Ramp inside XWalk2?         | N/A   |
|                                                    | Road Slope (%)       | 4.7   | N/A | Clear Space?                | N/A   |
|                                                    | Road X Slope (%)     | 4.4   | N/A | Clear Space to XWalk (in)   | N/A   |
| N/A                                                | Any Obstructions?    | N/A   | N/A | Storm Grate/Utility Hazard? | N/A   |
|                                                    | Obstruction Type     |       |     | Storm Grate/Utility Type    |       |
|                                                    |                      | N/A   |     |                             | N/A   |
|                                                    |                      |       | Yes | Surface Condition? (G/P)    | Good  |
|                                                    |                      |       | N/A | Curb Slope (%)              | 1.7   |
|                                                    |                      |       |     |                             |       |