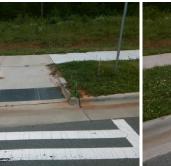

## Access Compliance Report Public Rights-of-Way (Curb Ramps)

Intersection ID: 53758 Main Street: PROSPERITY\_RIDGE\_RD Cross Street: PROSPERITY\_RIDGE\_RD Location: E

ADA ID: F8AC98EDBBAD Ramp Type: Perp Initial Pass/Fail: Fail Overall Compliance: No Severity Score: 12.5

## Field Measurements/Component Compliance

Street 1 Name

Stop Condition-Street 2

Street 2 Name

Stop Condition-Street 1

N/A

| Possible Solutions:           |
|-------------------------------|
| Remove & Replace Entire Ramp. |
|                               |
|                               |
|                               |
|                               |
|                               |
| Surveyor Notes:               |
| N/A                           |
|                               |
|                               |
| PROW/ADA:                     |
|                               |
| R304.2.2                      |
|                               |
|                               |
| •                             |
|                               |
|                               |
|                               |
|                               |

| Total Cost:         | \$<br>1850.00 |
|---------------------|---------------|
|                     |               |
| Calendary Calendary |               |
|                     |               |

| Comp | liance Description    | Data  |     |       | Description             | Data |
|------|-----------------------|-------|-----|-------|-------------------------|------|
| N/A  | Ramp Length (in)      | 105.0 | No  | Ram   | Slope (%)               | 9.8  |
| Yes  | Ramp Width (in)       | 68.5  | Yes | Ram   | XSlope (%)              | 0.6  |
| N/A  | Flare Type LT         | N/A   | N/A | Flare | Type RT                 | N/A  |
| N/A  | Flare Slope LT (%)    | N/A   | N/A | Flare | Slope RT (%)            | N/A  |
| N/A  | Flare Traversable LT? | N/A   | N/A | Flare | Traversable RT?         | N/A  |
| N/A  | Landing Length (in)   | N/A   | N/A | DWS   | Provided?               | N/A  |
| N/A  | Landing Width (in)    | N/A   | N/A | DWS   | Contrast?               | N/A  |
| N/A  | Landing Slope (%)     | N/A   | N/A | DWS   | Length (in)             | N/A  |
| N/A  | Landing X Slope (%)   | N/A   | N/A | DWS   | Full Width?             | N/A  |
| N/A  | Landing Curb? (Y/N)   | N/A   | N/A | DWS   | Offset (in)             | N/A  |
| N/A  | Shared Landing?       | N/A   |     |       |                         |      |
| N/A  | Gutter Ponding?       | N/A   | N/A | Gutte | r Slope (%)             | N/A  |
| N/A  | Gutter Lip Ht (in)    | N/A   | N/A | Gutte | r X Slope (%)           | N/A  |
| N/A  | Painted X Walk1?      | Yes   | N/A | Paint | ed X Walk2?             | N/A  |
|      | X Walk 1 Direction    | To S  |     | X Wa  | lk 2 Direction          | N/A  |
| N/A  | X Walk 1 Width (in)   | 110.0 | N/A | X Wa  | lk 2 Width (in)         | N/A  |
|      | X Walk 1 Slope (%)    | 4.4   |     | X Wa  | lk 2 Slope (%)          | N/A  |
|      | X Walk 1 X Slope (%)  | 1.2   |     | X Wa  | lk 2 X Slope (%)        | N/A  |
| N/A  | Ramp inside XWalk1?   | Yes   | N/A | Ram   | inside XWalk2?          | N/A  |
|      | Road Slope (%)        | N/A   | N/A | Clear | Space?                  | N/A  |
|      | Road X Slope (%)      | N/A   | N/A | Clear | Space to XWalk (in)     | N/A  |
| N/A  | Any Obstructions?     | N/A   | N/A | Storn | n Grate/Utility Hazard? | N/A  |
|      | Obstruction Type      |       |     | Storn | n Grate/Utility Type    |      |
|      |                       | N/A   |     |       |                         | N/A  |
|      |                       |       | Yes | Surfa | ce Condition? (G/P)     | Good |