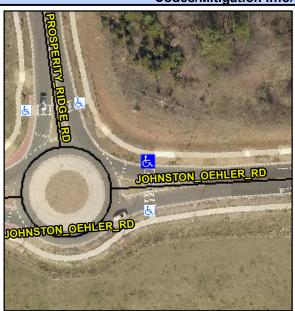

## Access Compliance Report Public Rights-of-Way (Curb Ramps)

Intersection ID: 53758 Main Street: PROSPERITY\_RIDGE\_RD Cross Street: PROSPERITY\_RIDGE\_RD Location: E

ADA ID: F8AC98EDBBAD Ramp Type: Perp Initial Pass/Fail: Fail Overall Compliance: No Severity Score: 12.5