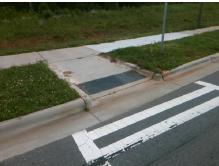

## Access Compliance Report Public Rights-of-Way (Curb Ramps)

Intersection ID: 53758 Main Street: PROSPERITY\_RIDGE\_RD Cross Street: PROSPERITY\_RIDGE\_RD Location: E

ADA ID: F8AC98EDBBAD Ramp Type: Perp Initial Pass/Fail: Fail Overall Compliance: No Severity Score: 12.5

## Field Measurements/Component Compliance

Street 1 Name

Stop Condition-Street 2

Street 2 Name

Stop Condition-Street 1

N/A

| Possible Solutions:           |
|-------------------------------|
| Remove & Replace Entire Ramp. |
|                               |
|                               |
|                               |
|                               |
|                               |
| Surveyor Notes:               |
| N/A                           |
|                               |
|                               |
| PROW/ADA:                     |
|                               |
| R304.2.2                      |
|                               |
|                               |
| •                             |
|                               |
|                               |
|                               |
|                               |

| Total Cost:         | \$<br>1850.00 |
|---------------------|---------------|
|                     |               |
| Calendary Calendary |               |
|                     |               |

| Comp | liance Description    | Data  |     |       | Description             | Data |
|------|-----------------------|-------|-----|-------|-------------------------|------|
| N/A  | Ramp Length (in)      | 105.0 | No  | Ram   | Slope (%)               | 9.8  |
| Yes  | Ramp Width (in)       | 68.5  | Yes | Ram   | XSlope (%)              | 0.6  |
| N/A  | Flare Type LT         | N/A   | N/A | Flare | Type RT                 | N/A  |
| N/A  | Flare Slope LT (%)    | N/A   | N/A | Flare | Slope RT (%)            | N/A  |
| N/A  | Flare Traversable LT? | N/A   | N/A | Flare | Traversable RT?         | N/A  |
| N/A  | Landing Length (in)   | N/A   | N/A | DWS   | Provided?               | N/A  |
| N/A  | Landing Width (in)    | N/A   | N/A | DWS   | Contrast?               | N/A  |
| N/A  | Landing Slope (%)     | N/A   | N/A | DWS   | Length (in)             | N/A  |
| N/A  | Landing X Slope (%)   | N/A   | N/A | DWS   | Full Width?             | N/A  |
| N/A  | Landing Curb? (Y/N)   | N/A   | N/A | DWS   | Offset (in)             | N/A  |
| N/A  | Shared Landing?       | N/A   |     |       |                         |      |
| N/A  | Gutter Ponding?       | N/A   | N/A | Gutte | r Slope (%)             | N/A  |
| N/A  | Gutter Lip Ht (in)    | N/A   | N/A | Gutte | r X Slope (%)           | N/A  |
| N/A  | Painted X Walk1?      | Yes   | N/A | Paint | ed X Walk2?             | N/A  |
|      | X Walk 1 Direction    | To S  |     | X Wa  | lk 2 Direction          | N/A  |
| N/A  | X Walk 1 Width (in)   | 110.0 | N/A | X Wa  | lk 2 Width (in)         | N/A  |
|      | X Walk 1 Slope (%)    | 4.4   |     | X Wa  | lk 2 Slope (%)          | N/A  |
|      | X Walk 1 X Slope (%)  | 1.2   |     | X Wa  | lk 2 X Slope (%)        | N/A  |
| N/A  | Ramp inside XWalk1?   | Yes   | N/A | Ram   | inside XWalk2?          | N/A  |
|      | Road Slope (%)        | N/A   | N/A | Clear | Space?                  | N/A  |
|      | Road X Slope (%)      | N/A   | N/A | Clear | Space to XWalk (in)     | N/A  |
| N/A  | Any Obstructions?     | N/A   | N/A | Storn | n Grate/Utility Hazard? | N/A  |
|      | Obstruction Type      |       |     | Storn | n Grate/Utility Type    |      |
|      |                       | N/A   |     |       |                         | N/A  |
|      |                       |       | Yes | Surfa | ce Condition? (G/P)     | Good |