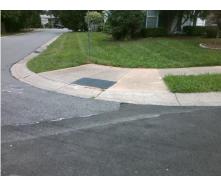

## Access Compliance Report Public Rights-of-Way (Curb Ramps)

Intersection ID: 3101 Main Street: ALABASTER\_CT Cross Street: MINERAL\_RIDGE\_WY Location: E

ADA ID: F8B3C4E9AAA9 Ramp Type: Perp Initial Pass/Fail: Fail Overall Compliance: No Severity Score: 36.25

Codes/Mitigation Info/Possible Solution

Street 1 Name
ALABASTER CT
Stop Condition-Street 2
StopSign
Street 2 Name
N/A
Stop Condition-Street 1
N/A

| Possible Solutions:           |  |  |  |  |  |  |
|-------------------------------|--|--|--|--|--|--|
| Remove & Replace Entire Ramp. |  |  |  |  |  |  |
|                               |  |  |  |  |  |  |
| 4                             |  |  |  |  |  |  |
|                               |  |  |  |  |  |  |
|                               |  |  |  |  |  |  |
| Surveyor Notes:               |  |  |  |  |  |  |
| N/A                           |  |  |  |  |  |  |
|                               |  |  |  |  |  |  |
|                               |  |  |  |  |  |  |
| PROW/ADA:                     |  |  |  |  |  |  |
| Not Found, R304.5.1, R304.5.3 |  |  |  |  |  |  |
|                               |  |  |  |  |  |  |
|                               |  |  |  |  |  |  |
| •                             |  |  |  |  |  |  |
|                               |  |  |  |  |  |  |
|                               |  |  |  |  |  |  |
|                               |  |  |  |  |  |  |

|   |   | Tul |
|---|---|-----|
|   |   |     |
|   |   |     |
| 1 |   |     |
|   | 1 |     |
| 7 |   |     |
|   | 4 |     |

Total Cost:

1850.00

| Field Measurements/Component Compliance |                       |       |      |                             |      |  |  |
|-----------------------------------------|-----------------------|-------|------|-----------------------------|------|--|--|
| Comp                                    | liance Description    | Data  | Comp | liance Description          | Data |  |  |
| N/A                                     | Ramp Length (in)      | 94.0  | Yes  | Ramp Slope (%)              | 5.1  |  |  |
| No                                      | Ramp Width (in)       | 31.5  | No   | Ramp XSlope (%)             | 2.6  |  |  |
| N/A                                     | Flare Type LT         | N/A   | N/A  | Flare Type RT               | N/A  |  |  |
| N/A                                     | Flare Slope LT (%)    | N/A   | N/A  | Flare Slope RT (%)          | N/A  |  |  |
| N/A                                     | Flare Traversable LT? | N/A   | N/A  | Flare Traversable RT?       | N/A  |  |  |
| N/A                                     | Landing Length (in)   | N/A   | N/A  | DWS Provided?               | N/A  |  |  |
| N/A                                     | Landing Width (in)    | N/A   | N/A  | DWS Contrast?               | N/A  |  |  |
| N/A                                     | Landing Slope (%)     | N/A   | N/A  | DWS Length (in)             | N/A  |  |  |
| N/A                                     | Landing X Slope (%)   | N/A   | N/A  | DWS Full Width?             | N/A  |  |  |
| N/A                                     | Landing Curb? (Y/N)   | N/A   | N/A  | DWS Offset (in)             | N/A  |  |  |
| N/A                                     | Shared Landing?       | N/A   |      |                             |      |  |  |
| N/A                                     | Gutter Ponding?       | N/A   | N/A  | Gutter Slope (%)            | N/A  |  |  |
| N/A                                     | Gutter Lip Ht (in)    | N/A   | N/A  | Gutter X Slope (%)          | N/A  |  |  |
| N/A                                     | Painted X Walk1?      | No    | N/A  | Painted X Walk2?            | N/A  |  |  |
|                                         | X Walk 1 Direction    | To NW |      | X Walk 2 Direction          | N/A  |  |  |
| N/A                                     | X Walk 1 Width (in)   | N/A   | N/A  | X Walk 2 Width (in)         | N/A  |  |  |
|                                         | X Walk 1 Slope (%)    | 1.2   |      | X Walk 2 Slope (%)          | N/A  |  |  |
|                                         | X Walk 1 X Slope (%)  | 3.9   |      | X Walk 2 X Slope (%)        | N/A  |  |  |
| N/A                                     | Ramp inside XWalk1?   | N/A   | N/A  | Ramp inside XWalk2?         | N/A  |  |  |
|                                         | Road Slope (%)        | N/A   | N/A  | Clear Space?                | N/A  |  |  |
|                                         | Road X Slope (%)      | N/A   | N/A  | Clear Space to XWalk (in)   | N/A  |  |  |
| N/A                                     | Any Obstructions?     | N/A   | N/A  | Storm Grate/Utility Hazard? | N/A  |  |  |
|                                         | Obstruction Type      |       |      | Storm Grate/Utility Type    |      |  |  |
|                                         |                       | N/A   |      |                             | N/A  |  |  |
|                                         |                       |       | Yes  | Surface Condition? (G/P)    | Good |  |  |