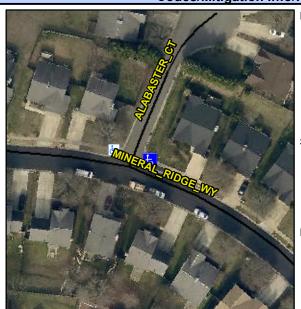

## Access Compliance Report Public Rights-of-Way (Curb Ramps)

Intersection ID: 3101 Main Street: ALABASTER\_CT Cross Street: MINERAL\_RIDGE\_WY Location: E

ADA ID: F8B3C4E9AAA9 Ramp Type: Perp Initial Pass/Fail: Fail Overall Compliance: No Severity Score: 36.25