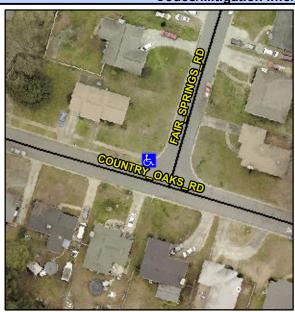

## Access Compliance Report Public Rights-of-Way (Curb Ramps)

Intersection ID: 16871 Main Street: COUNTRY\_OAKS\_RD Cross Street: FAIR\_SPRINGS\_RD Location: NW
ADA ID: F8C20604C183 Ramp Type: PerpDiag Initial Pass/Fail: Fail Overall Compliance: No Severity Score: 12.5

## Field Measurements/Component Compliance

Street 1 Name
Stop Condition-Street 2
Street 2 Name
Stop Condition-Street 1

COUNTRY OAKS RD None FAIR SPRINGS RD StopSign Possible Solutions:

Remove & Replace Curb Ramp With
Two New Directional Ramps or
Equivalent.