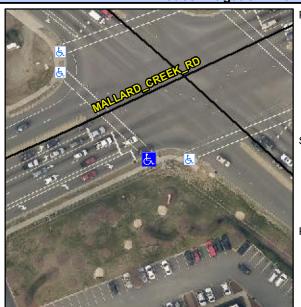

N/A

Cross Street: W MALLARD CREEK CHURCH RD Intersection ID: 3973 Main Street: MALLARD CREEK RD S Location: **Severity Score:** 35 ADA ID: F8C5AD54FCFF Ramp Type: Combination2 Initial Pass/Fail: Fail **Overall Compliance: No** 

Street 1 Name Signal MALLARD CREEK RD Stop Condition-Street 1 N/A Street 2 Name Stop Condition-Street 2 N/A

Compliance Description Possible Solutions: N/A Remove & Replace Entire Ramp. Yes Yes Yes N/A No Surveyor Notes: N/A N/A N/A N/A N/A N/A PROW/ADA: N/A R304.5.1, R304.2.2, R304.5.3 N/A N/A N/A N/A