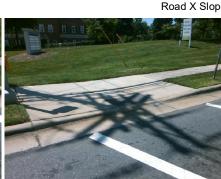

Street 1 Name Signal MALLARD CREEK RD Stop Condition-Street 1 N/A Street 2 Name Stop Condition-Street 2 N/A

Compliance Description Possible Solutions: N/A Remove & Replace Entire Ramp. Yes Yes Yes N/A No Surveyor Notes: N/A N/A N/A N/A N/A N/A PROW/ADA: N/A R304.5.1, R304.2.2, R304.5.3 N/A N/A N/A N/A

Total Cost:

N/A N/A Gutter Lip Ht (in) N/A Gutter X Slope (%) N/A N/A N/A Painted X Walk1? Yes Painted X Walk2? N/A To NW X Walk 1 Direction X Walk 2 Direction N/A X Walk 1 Width (in) 118.0 X Walk 2 Width (in) N/A 4.4 N/A X Walk 1 Slope (%) X Walk 2 Slope (%) X Walk 1 X Slope (%) 2.1 X Walk 2 X Slope (%) N/A 1600.00 N/A Ramp inside XWalk1? Yes N/A Ramp inside XWalk2? N/A Road Slope (%) N/A Clear Space? N/A Road X Slope (%) N/A N/A Clear Space to XWalk (in) N/A N/A Any Obstruction? N/A **Obstruction Type** N/A N/A Storm Grate/Utility Hazard? N/A Storm Grate/Utility Type N/A Yes Surface Condition? (G/P) Good N/A Curb Slope (%)