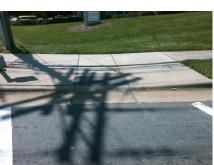

Street 1 Name Signal MALLARD CREEK RD Stop Condition-Street 1 N/A Street 2 Name Stop Condition-Street 2 N/A

Compliance Description Possible Solutions: N/A Remove & Replace Entire Ramp. Yes Yes Yes N/A No Surveyor Notes: N/A N/A N/A N/A N/A N/A PROW/ADA: N/A R304.5.1, R304.2.2, R304.5.3 N/A N/A N/A N/A

Total Cost:

N/A N/A Gutter Lip Ht (in) N/A Gutter X Slope (%) N/A N/A N/A Painted X Walk1? Yes Painted X Walk2? N/A To NW X Walk 1 Direction X Walk 2 Direction N/A X Walk 1 Width (in) 118.0 X Walk 2 Width (in) N/A 4.4 N/A X Walk 1 Slope (%) X Walk 2 Slope (%) X Walk 1 X Slope (%) 2.1 X Walk 2 X Slope (%) N/A 1600.00 N/A Ramp inside XWalk1? Yes N/A Ramp inside XWalk2? N/A Road Slope (%) N/A Clear Space? N/A Road X Slope (%) N/A N/A Clear Space to XWalk (in) N/A N/A Any Obstruction? N/A **Obstruction Type** N/A N/A Storm Grate/Utility Hazard? N/A Storm Grate/Utility Type N/A Yes Surface Condition? (G/P) Good N/A Curb Slope (%)