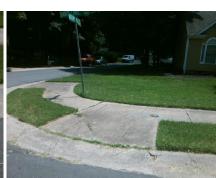

## Field Measurements/Component Compliance

Data Compliance Description

Street 1 Name

DAVIS LAKE PY
Stop Condition-Street 2
None
Street 2 Name
N/A
Stop Condition-Street 1
N/A

| 100        | Possible Solutions:           | Compli | ance             | Description     |
|------------|-------------------------------|--------|------------------|-----------------|
| ١          | Remove & Replace Entire Ramp. | N/A    | Ramp Length (in) |                 |
| 100        | •                             | No     | Ramp             | Width (in)      |
| Section 1  |                               | N/A    | Flare            | Type LT         |
| -          |                               | N/A    | Flare            | Slope LT (%)    |
|            |                               | N/A    | Flare            | Traversable LT  |
| Sec.       |                               | N/A    | Land             | ng Length (in)  |
| No. of Lot | Surveyor Notes:               | N/A    | Land             | ng Width (in)   |
| 1          | N/A                           | N/A    | Land             | ng Slope (%)    |
|            |                               | N/A    | Land             | ng X Slope (%)  |
| 1          |                               | N/A    | Land             | ng Curb? (Y/N)  |
| 10000      |                               | N/A    | Share            | ed Landing?     |
|            | PROW/ADA:                     | N/A    | Gutte            | er Ponding?     |
| The Late   | Not Found, R304.5.1, R304.5.3 | N/A    | Gutte            | er Lip Ht (in)  |
|            |                               | N/A    | Paint            | ed X Walk1?     |
| 1          |                               |        | X Wa             | lk 1 Direction  |
|            |                               | N/A    | X Wa             | lk 1 Width (in) |
|            |                               |        | X Wa             | lk 1 Slope (%)  |
|            |                               |        | X Wa             | lk 1 X Slope (% |
|            |                               | N/A    | Ramp             | inside XWalk1   |
|            |                               |        | Road             | Slope (%)       |
|            |                               |        | Dood             | V Slope (%)     |

1850.00

| N/A | Ramp Length (in)      | 48.0 | Yes | Ramp Slope (%)              | 8.3  |
|-----|-----------------------|------|-----|-----------------------------|------|
| No  | Ramp Width (in)       | 47.0 | No  | Ramp XSlope (%)             | 4.6  |
| N/A | Flare Type LT         | N/A  | N/A | Flare Type RT               | N/A  |
| N/A | Flare Slope LT (%)    | N/A  | N/A | Flare Slope RT (%)          | N/A  |
| N/A | Flare Traversable LT? | N/A  | N/A | Flare Traversable RT?       | N/A  |
| N/A | Landing Length (in)   | N/A  | N/A | DWS Provided?               | N/A  |
| N/A | Landing Width (in)    | N/A  | N/A | DWS Contrast?               | N/A  |
| N/A | Landing Slope (%)     | N/A  | N/A | DWS Length (in)             | N/A  |
| N/A | Landing X Slope (%)   | N/A  | N/A | DWS Full Width?             | N/A  |
| N/A | Landing Curb? (Y/N)   | N/A  | N/A | DWS Offset (in)             | N/A  |
| N/A | Shared Landing?       | N/A  |     |                             |      |
| N/A | Gutter Ponding?       | N/A  | N/A | Gutter Slope (%)            | N/A  |
| N/A | Gutter Lip Ht (in)    | N/A  | N/A | Gutter X Slope (%)          | N/A  |
| N/A | Painted X Walk1?      | No   | N/A | Painted X Walk2?            | N/A  |
|     | X Walk 1 Direction    | To N |     | X Walk 2 Direction          | N/A  |
| N/A | X Walk 1 Width (in)   | N/A  | N/A | X Walk 2 Width (in)         | N/A  |
|     | X Walk 1 Slope (%)    | 5.4  |     | X Walk 2 Slope (%)          | N/A  |
|     | X Walk 1 X Slope (%)  | 2.2  |     | X Walk 2 X Slope (%)        | N/A  |
| N/A | Ramp inside XWalk1?   | N/A  | N/A | Ramp inside XWalk2?         | N/A  |
|     | Road Slope (%)        | N/A  | N/A | Clear Space?                | N/A  |
|     | Road X Slope (%)      | N/A  | N/A | Clear Space to XWalk (in)   | N/A  |
| N/A | Any Obstructions?     | N/A  | N/A | Storm Grate/Utility Hazard? | N/A  |
|     | Obstruction Type      |      |     | Storm Grate/Utility Type    |      |
|     |                       | N/A  |     |                             | N/A  |
|     |                       |      | Yes | Surface Condition? (G/P)    | Good |