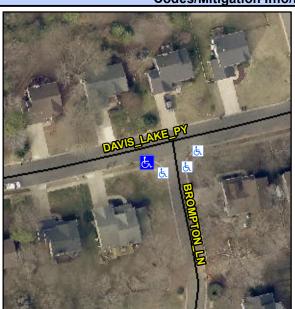

## Access Compliance Report Public Rights-of-Way (Curb Ramps)

Data

Intersection ID: 3683Main Street:BROMPTON\_LNCross Street:DAVIS\_LAKE\_PYLocation:SWADA ID: F8C89B390152Ramp Type:PerpInitial Pass/Fail:FailOverall Compliance:NoSeverity Score:10

## Field Measurements/Component Compliance

Data Compliance Description

Street 1 Name

DAVIS LAKE PY
Stop Condition-Street 2
None
Street 2 Name
N/A
Stop Condition-Street 1
N/A

| 100        | Possible Solutions:           | Compli | ance             | Description     |
|------------|-------------------------------|--------|------------------|-----------------|
| ١          | Remove & Replace Entire Ramp. | N/A    | Ramp Length (in) |                 |
| 100        | •                             | No     | Ramp             | Width (in)      |
| Section 1  |                               | N/A    | Flare            | Type LT         |
| -          |                               | N/A    | Flare            | Slope LT (%)    |
|            |                               | N/A    | Flare            | Traversable LT  |
| Sec.       |                               | N/A    | Land             | ng Length (in)  |
| No. of Lot | Surveyor Notes:               | N/A    | Land             | ng Width (in)   |
| 1          | N/A                           | N/A    | Land             | ng Slope (%)    |
|            |                               | N/A    | Land             | ng X Slope (%)  |
| 1          |                               | N/A    | Land             | ng Curb? (Y/N)  |
| 10000      |                               | N/A    | Share            | ed Landing?     |
|            | PROW/ADA:                     | N/A    | Gutte            | er Ponding?     |
| The Late   | Not Found, R304.5.1, R304.5.3 | N/A    | Gutte            | er Lip Ht (in)  |
|            |                               | N/A    | Paint            | ed X Walk1?     |
| 1          |                               |        | X Wa             | lk 1 Direction  |
|            |                               | N/A    | X Wa             | lk 1 Width (in) |
|            |                               |        | X Wa             | lk 1 Slope (%)  |
|            |                               |        | X Wa             | lk 1 X Slope (% |
|            |                               | N/A    | Ramp             | inside XWalk1   |
|            |                               |        | Road             | Slope (%)       |
|            |                               |        | Dood             | V Slope (%)     |