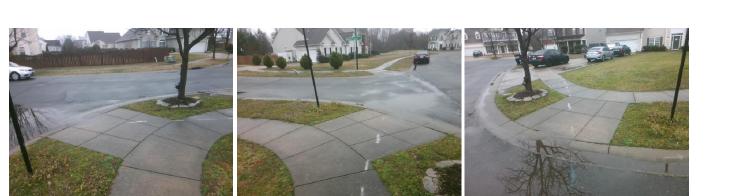

## Access Compliance Report Public Rights-of-Way (Curb Ramps)

|                                         |                                                                                |                  |                                                |                       |       |                             | l costien.                  |       |
|-----------------------------------------|--------------------------------------------------------------------------------|------------------|------------------------------------------------|-----------------------|-------|-----------------------------|-----------------------------|-------|
| Intersection ID: 31960 Main             | Main Street: PORTER_PLACE_CT                                                   |                  | Cross Street: SUNNY_GLEN_WY                    |                       |       |                             | Location:                   | NE    |
| ADA ID: F8D275E6C767 Ram                | 7 Ramp Type: PerpDiag                                                          |                  | Initial Pass/Fail: Fail Overall Compliance: No |                       |       | o Severity Score:           | 21.25                       |       |
| Codes/Mitigation Info/Possible Solution |                                                                                |                  | Field Measurements/Component Compliance        |                       |       |                             |                             |       |
|                                         | Possible Solutions:                                                            |                  | Compliance Description                         |                       |       | Data Compliance Description |                             |       |
|                                         | Remove & Replace Curb Ramp With<br>Two New Directional Ramps or<br>Equivalent. | ith <sup>I</sup> | N/A                                            | Ramp Length (in)      | 46.0  | No                          | Ramp Slope (%)              | 10.2  |
|                                         |                                                                                |                  | No                                             | Ramp Width (in)       | 39.0  | Yes                         | Ramp XSlope (%)             | 0.9   |
|                                         |                                                                                | 1                | N/A                                            | Flare Type LT         | N/A   | N/A                         | Flare Type RT               | N/A   |
|                                         |                                                                                | I                | N/A                                            | Flare Slope LT (%)    | N/A   | N/A                         | Flare Slope RT (%)          | N/A   |
|                                         |                                                                                |                  | N/A                                            | Flare Traversable LT? | N/A   | N/A                         | Flare Traversable RT?       | N/A   |
|                                         |                                                                                | 1                | N/A                                            | Landing Length (in)   | N/A   | N/A                         | DWS Provided?               | N/A   |
|                                         | Surveyor Notes:                                                                | 1                | N/A                                            | Landing Width (in)    | N/A   | N/A                         | DWS Contrast?               | N/A   |
|                                         | N/A                                                                            |                  | N/A                                            | Landing Slope (%)     | N/A   | N/A                         | DWS Length (in)             | N/A   |
|                                         |                                                                                | 1                | N/A                                            | Landing X Slope (%)   | N/A   | N/A                         | DWS Full Width?             | N/A   |
|                                         |                                                                                | I                | N/A                                            | Landing Curb? (Y/N)   | N/A   | N/A                         | DWS Offset (in)             | N/A   |
|                                         |                                                                                | 1                | N/A                                            | Shared Landing?       | N/A   |                             |                             |       |
|                                         | PROW/ADA:                                                                      |                  | N/A                                            | Gutter Ponding?       | N/A   | N/A                         | Gutter Slope (%)            | N/A   |
|                                         | R304.5.1, R304.2.2                                                             | 1                | N/A                                            | Gutter Lip Ht (in)    | N/A   | N/A                         | Gutter X Slope (%)          | N/A   |
|                                         |                                                                                |                  | N/A                                            | Painted X Walk1?      | No    | N/A                         | Painted X Walk2?            | No    |
| 6. ·                                    |                                                                                |                  |                                                | X Walk 1 Direction    | To NW |                             | X Walk 2 Direction          | To SW |
|                                         |                                                                                | 1                | N/A                                            | X Walk 1 Width (in)   | N/A   | N/A                         | X Walk 2 Width (in)         | N/A   |
| Street 1 Name SUNNY GLEN V              | <br>/Y                                                                         |                  |                                                | X Walk 1 Slope (%)    | 3.2   |                             | X Walk 2 Slope (%)          | 0.1   |
| Stop Condition-Street 2 No              |                                                                                |                  |                                                | X Walk 1 X Slope (%)  | 0.3   |                             | X Walk 2 X Slope (%)        | 0.0   |
| Street 2 Name PORTER PLACE              | ст                                                                             | 1                | N/A                                            | Ramp inside XWalk1?   | N/A   | N/A                         | Ramp inside XWalk2?         | N/A   |
| Stop Condition-Street 1 StopSi          | n                                                                              |                  |                                                | Road Slope (%)        | 2.1   | N/A                         | Clear Space?                | N/A   |
|                                         | -                                                                              |                  |                                                | Road X Slope (%)      | 0.2   | N/A                         | Clear Space to XWalk (in)   | N/A   |
|                                         |                                                                                | I                | N/A                                            | Any Obstructions?     | N/A   |                             | Storm Grate/Utility Hazard? | N/A   |
|                                         | Total Cost: \$ 32                                                              | 200.00           |                                                | Obstruction Type      |       |                             | Storm Grate/Utility Type    |       |
|                                         |                                                                                |                  |                                                |                       | N/A   |                             |                             | N/A   |