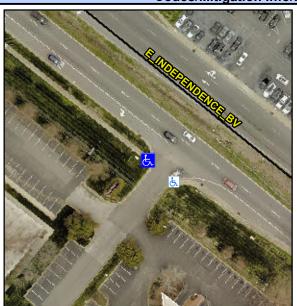

## **Access Compliance Report Public Rights-of-Way** (Curb Ramps)

Data

9.1

2.4

N/A

Poor

Intersection ID: N/A Main Street: INDEPENCENCE BV Cross Street: N/A Location: SW Initial Pass/Fail: Fail **Overall Compliance: No** ADA ID: F8D52EE902FF Ramp Type: Perp Severity Score: 28.75