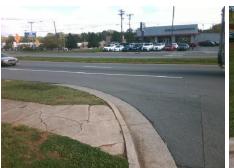

Road Slope (%)

Road X Slope (%)

Any Obstructions?

Flare Traversable LT?

Flare Type LT

**ENTRANCE** Street 1 Name Stop Condition-Street 2 None N/A Street 2 Name Stop Condition-Street 1 N/A

Possible Solutions: Compliance Description N/A Remove & Replace Entire Ramp. Yes N/A N/A N/A N/A Surveyor Notes: N/A N/A N/A N/A N/A N/A PROW/ADA: N/A R304.2.2, R302.7 N/A N/A N/A N/A