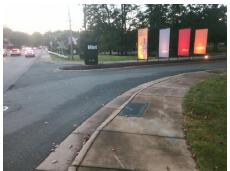

## **Access Compliance Report Public Rights-of-Way** (Curb Ramps)

Intersection ID: 15396 Main Street: MUSEUM PLAZA **Cross Street: RANDOLPH RD** Location: W ADA ID: F8D8B083445B Ramp Type: PerpDiag Initial Pass/Fail: Fail **Overall Compliance: No Severity Score:** 22.5

**Codes/Mitigation Info/Possible Solution** 

Stop Condition-Street 2 Street 2 Name Stop Condition-Street 1

Street 1 Name

MUSEUM PL StopSign **RANDOLPH RD** None

Possible Solutions: Remove & Replace Curb Ramp With Two New Directional Ramps or Equivalent. Surveyor Notes: N/A PROW/ADA: Not Found, R304.5.1, R304.2.2, R304.5.3

Total Cost: 3200.00

| Field Measurements/Component Compliance |                       |       |      |                             |       |
|-----------------------------------------|-----------------------|-------|------|-----------------------------|-------|
| Compliance Description                  |                       | Data  | Comp | liance Description          | Data  |
| N/A                                     | Ramp Length (in)      | 71.0  | No   | Ramp Slope (%)              | 9.2   |
| No                                      | Ramp Width (in)       | 45.0  | No   | Ramp XSlope (%)             | 3.0   |
| N/A                                     | Flare Type LT         | N/A   | N/A  | Flare Type RT               | N/A   |
| N/A                                     | Flare Slope LT (%)    | N/A   | N/A  | Flare Slope RT (%)          | N/A   |
| N/A                                     | Flare Traversable LT? | N/A   | N/A  | Flare Traversable RT?       | N/A   |
| N/A                                     | Landing Length (in)   | N/A   | N/A  | DWS Provided?               | N/A   |
| N/A                                     | Landing Width (in)    | N/A   | N/A  | DWS Contrast?               | N/A   |
| N/A                                     | Landing Slope (%)     | N/A   | N/A  | DWS Length (in)             | N/A   |
| N/A                                     | Landing X Slope (%)   | N/A   | N/A  | DWS Full Width?             | N/A   |
| N/A                                     | Landing Curb? (Y/N)   | N/A   | N/A  | DWS Offset (in)             | N/A   |
| N/A                                     | Shared Landing?       | N/A   |      |                             |       |
| N/A                                     | Gutter Ponding?       | N/A   | N/A  | Gutter Slope (%)            | N/A   |
| N/A                                     | Gutter Lip Ht (in)    | N/A   | N/A  | Gutter X Slope (%)          | N/A   |
| N/A                                     | Painted X Walk1?      | No    | N/A  | Painted X Walk2?            | No    |
|                                         | X Walk 1 Direction    | To SE |      | X Walk 2 Direction          | To NE |
| N/A                                     | X Walk 1 Width (in)   | N/A   | N/A  | X Walk 2 Width (in)         | N/A   |
|                                         | X Walk 1 Slope (%)    | 0.3   |      | X Walk 2 Slope (%)          | 3.4   |
|                                         | X Walk 1 X Slope (%)  | 3.3   |      | X Walk 2 X Slope (%)        | 2.0   |
| N/A                                     | Ramp inside XWalk1?   | N/A   | N/A  | Ramp inside XWalk2?         | N/A   |
|                                         | Road Slope (%)        | 2.4   | N/A  | Clear Space?                | N/A   |
|                                         | Road X Slope (%)      | 1.8   | N/A  | Clear Space to XWalk (in)   | N/A   |
| N/A                                     | Any Obstructions?     | N/A   | N/A  | Storm Grate/Utility Hazard? | N/A   |
|                                         | Obstruction Type      |       |      | Storm Grate/Utility Type    |       |
|                                         |                       | N/A   |      |                             | N/A   |
|                                         |                       |       | Yes  | Surface Condition? (G/P)    | Good  |