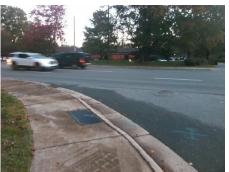

## **Access Compliance Report Public Rights-of-Way** (Curb Ramps)

Intersection ID: 15396 Main Street: MUSEUM PLAZA **Cross Street: RANDOLPH RD** Location: W ADA ID: F8D8B083445B Ramp Type: PerpDiag Initial Pass/Fail: Fail **Overall Compliance: No Severity Score:** 22.5

**Codes/Mitigation Info/Possible Solution** 

Stop Condition-Street 2 Street 2 Name Stop Condition-Street 1

Street 1 Name

MUSEUM PL StopSign **RANDOLPH RD** None

Possible Solutions: Remove & Replace Curb Ramp With Two New Directional Ramps or Equivalent. Surveyor Notes: N/A PROW/ADA: Not Found, R304.5.1, R304.2.2, R304.5.3

Total Cost: 3200.00

| Field Measurements/Component Compliance |                       |       |      |                             |       |
|-----------------------------------------|-----------------------|-------|------|-----------------------------|-------|
| Compliance Description                  |                       | Data  | Comp | liance Description          | Data  |
| N/A                                     | Ramp Length (in)      | 71.0  | No   | Ramp Slope (%)              | 9.2   |
| No                                      | Ramp Width (in)       | 45.0  | No   | Ramp XSlope (%)             | 3.0   |
| N/A                                     | Flare Type LT         | N/A   | N/A  | Flare Type RT               | N/A   |
| N/A                                     | Flare Slope LT (%)    | N/A   | N/A  | Flare Slope RT (%)          | N/A   |
| N/A                                     | Flare Traversable LT? | N/A   | N/A  | Flare Traversable RT?       | N/A   |
| N/A                                     | Landing Length (in)   | N/A   | N/A  | DWS Provided?               | N/A   |
| N/A                                     | Landing Width (in)    | N/A   | N/A  | DWS Contrast?               | N/A   |
| N/A                                     | Landing Slope (%)     | N/A   | N/A  | DWS Length (in)             | N/A   |
| N/A                                     | Landing X Slope (%)   | N/A   | N/A  | DWS Full Width?             | N/A   |
| N/A                                     | Landing Curb? (Y/N)   | N/A   | N/A  | DWS Offset (in)             | N/A   |
| N/A                                     | Shared Landing?       | N/A   |      |                             |       |
| N/A                                     | Gutter Ponding?       | N/A   | N/A  | Gutter Slope (%)            | N/A   |
| N/A                                     | Gutter Lip Ht (in)    | N/A   | N/A  | Gutter X Slope (%)          | N/A   |
| N/A                                     | Painted X Walk1?      | No    | N/A  | Painted X Walk2?            | No    |
|                                         | X Walk 1 Direction    | To SE |      | X Walk 2 Direction          | To NE |
| N/A                                     | X Walk 1 Width (in)   | N/A   | N/A  | X Walk 2 Width (in)         | N/A   |
|                                         | X Walk 1 Slope (%)    | 0.3   |      | X Walk 2 Slope (%)          | 3.4   |
|                                         | X Walk 1 X Slope (%)  | 3.3   |      | X Walk 2 X Slope (%)        | 2.0   |
| N/A                                     | Ramp inside XWalk1?   | N/A   | N/A  | Ramp inside XWalk2?         | N/A   |
|                                         | Road Slope (%)        | 2.4   | N/A  | Clear Space?                | N/A   |
|                                         | Road X Slope (%)      | 1.8   | N/A  | Clear Space to XWalk (in)   | N/A   |
| N/A                                     | Any Obstructions?     | N/A   | N/A  | Storm Grate/Utility Hazard? | N/A   |
|                                         | Obstruction Type      |       |      | Storm Grate/Utility Type    |       |
|                                         |                       | N/A   |      |                             | N/A   |
|                                         |                       |       | Yes  | Surface Condition? (G/P)    | Good  |