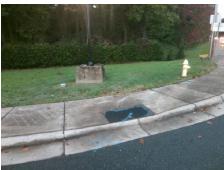

## **Access Compliance Report Public Rights-of-Way** (Curb Ramps)

Intersection ID: 15396 Main Street: MUSEUM PLAZA **Cross Street: RANDOLPH RD** Location: W ADA ID: F8D8B083445B Ramp Type: PerpDiag Initial Pass/Fail: Fail **Overall Compliance: No Severity Score:** 22.5

**Codes/Mitigation Info/Possible Solution** 

Stop Condition-Street 2 Street 2 Name Stop Condition-Street 1

Street 1 Name

MUSEUM PL StopSign **RANDOLPH RD** None

Possible Solutions: Remove & Replace Curb Ramp With Two New Directional Ramps or Equivalent. Surveyor Notes: N/A PROW/ADA: Not Found, R304.5.1, R304.2.2, R304.5.3

Total Cost: 3200.00

| Field Measurements/Component Compliance |                       |       |      |                             |       |
|-----------------------------------------|-----------------------|-------|------|-----------------------------|-------|
| Compliance Description                  |                       | Data  | Comp | liance Description          | Data  |
| N/A                                     | Ramp Length (in)      | 71.0  | No   | Ramp Slope (%)              | 9.2   |
| No                                      | Ramp Width (in)       | 45.0  | No   | Ramp XSlope (%)             | 3.0   |
| N/A                                     | Flare Type LT         | N/A   | N/A  | Flare Type RT               | N/A   |
| N/A                                     | Flare Slope LT (%)    | N/A   | N/A  | Flare Slope RT (%)          | N/A   |
| N/A                                     | Flare Traversable LT? | N/A   | N/A  | Flare Traversable RT?       | N/A   |
| N/A                                     | Landing Length (in)   | N/A   | N/A  | DWS Provided?               | N/A   |
| N/A                                     | Landing Width (in)    | N/A   | N/A  | DWS Contrast?               | N/A   |
| N/A                                     | Landing Slope (%)     | N/A   | N/A  | DWS Length (in)             | N/A   |
| N/A                                     | Landing X Slope (%)   | N/A   | N/A  | DWS Full Width?             | N/A   |
| N/A                                     | Landing Curb? (Y/N)   | N/A   | N/A  | DWS Offset (in)             | N/A   |
| N/A                                     | Shared Landing?       | N/A   |      |                             |       |
| N/A                                     | Gutter Ponding?       | N/A   | N/A  | Gutter Slope (%)            | N/A   |
| N/A                                     | Gutter Lip Ht (in)    | N/A   | N/A  | Gutter X Slope (%)          | N/A   |
| N/A                                     | Painted X Walk1?      | No    | N/A  | Painted X Walk2?            | No    |
|                                         | X Walk 1 Direction    | To SE |      | X Walk 2 Direction          | To NE |
| N/A                                     | X Walk 1 Width (in)   | N/A   | N/A  | X Walk 2 Width (in)         | N/A   |
|                                         | X Walk 1 Slope (%)    | 0.3   |      | X Walk 2 Slope (%)          | 3.4   |
|                                         | X Walk 1 X Slope (%)  | 3.3   |      | X Walk 2 X Slope (%)        | 2.0   |
| N/A                                     | Ramp inside XWalk1?   | N/A   | N/A  | Ramp inside XWalk2?         | N/A   |
|                                         | Road Slope (%)        | 2.4   | N/A  | Clear Space?                | N/A   |
|                                         | Road X Slope (%)      | 1.8   | N/A  | Clear Space to XWalk (in)   | N/A   |
| N/A                                     | Any Obstructions?     | N/A   | N/A  | Storm Grate/Utility Hazard? | N/A   |
|                                         | Obstruction Type      |       |      | Storm Grate/Utility Type    |       |
|                                         |                       | N/A   |      |                             | N/A   |
|                                         |                       |       | Yes  | Surface Condition? (G/P)    | Good  |