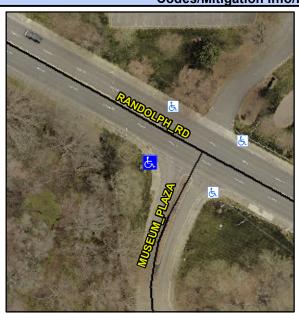

## **Access Compliance Report Public Rights-of-Way** (Curb Ramps)

Intersection ID: 15396 Main Street: MUSEUM PLAZA **Cross Street: RANDOLPH RD** Location: W ADA ID: F8D8B083445B Ramp Type: PerpDiag Initial Pass/Fail: Fail **Overall Compliance: No Severity Score:** 22.5

**Codes/Mitigation Info/Possible Solution** 

Stop Condition-Street 2 Street 2 Name Stop Condition-Street 1

Street 1 Name

MUSEUM PL StopSign **RANDOLPH RD** None

Possible Solutions: Remove & Replace Curb Ramp With Two New Directional Ramps or Equivalent. Surveyor Notes: N/A PROW/ADA: Not Found, R304.5.1, R304.2.2, R304.5.3