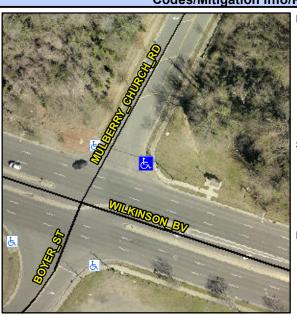

## Access Compliance Report Public Rights-of-Way (Curb Ramps)

Intersection ID: 11926 Main Street: WILKINSON\_BV Cross Street: BOYER\_ST Location: E

ADA ID: F8DA5EEEEA7B Ramp Type: Perp Initial Pass/Fail: Fail Overall Compliance: No Severity Score: 8.75

## Field Measurements/Component Compliance

Street 1 Name

MULBERRY CHURCH RD

Stop Condition-Street 2

StopSign

Street 2 Name

N/A

Stop Condition-Street 1