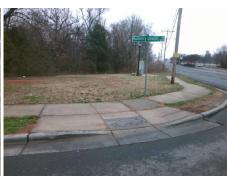

## Access Compliance Report Public Rights-of-Way (Curb Ramps)

Intersection ID: 11926 Main Street: WILKINSON\_BV Cross Street: BOYER\_ST Location: E

ADA ID: F8DA5EEEEA7B Ramp Type: Perp Initial Pass/Fail: Fail Overall Compliance: No Severity Score: 8.75

## Field Measurements/Component Compliance

Street 1 Name

MULBERRY CHURCH RD

Stop Condition-Street 2

StopSign

Street 2 Name

N/A

Stop Condition-Street 1