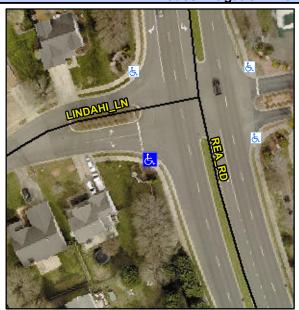

## Access Compliance Report Public Rights-of-Way (Curb Ramps)

Intersection ID: 28350 Main Street: REA\_RD Cross Street: LINDAHI\_LN Location: SW

ADA ID: F8DAF5B3A519 Ramp Type: PerpDiag Initial Pass/Fail: Fail Overall Compliance: No Severity Score: 12.5

## Field Measurements/Component Compliance

Street 1 Name Stop Condition-Street 2 Street 2 Name Stop Condition-Street 1 REA RD None LINDHAI LN StopSign Possible Solutions:

Remove & Replace Curb Ramp With
Two New Directional Ramps or
Equivalent.