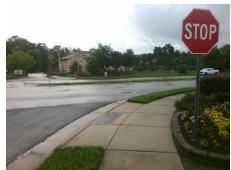

## Access Compliance Report Public Rights-of-Way (Curb Ramps)

Intersection ID: 28350 Main Street: REA\_RD Cross Street: LINDAHI\_LN Location: SW

ADA ID: F8DAF5B3A519 Ramp Type: PerpDiag Initial Pass/Fail: Fail Overall Compliance: No Severity Score: 12.5

## Field Measurements/Component Compliance

Street 1 Name Stop Condition-Street 2 Street 2 Name Stop Condition-Street 1 REA RD None LINDHAI LN StopSign Possible Solutions:

Remove & Replace Curb Ramp With
Two New Directional Ramps or
Equivalent.