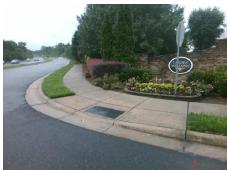

## Access Compliance Report Public Rights-of-Way (Curb Ramps)

Intersection ID: 28350 Main Street: REA\_RD Cross Street: LINDAHI\_LN Location: SW

ADA ID: F8DAF5B3A519 Ramp Type: PerpDiag Initial Pass/Fail: Fail Overall Compliance: No Severity Score: 12.5

## Field Measurements/Component Compliance

Street 1 Name Stop Condition-Street 2 Street 2 Name Stop Condition-Street 1 REA RD None LINDHAI LN StopSign Possible Solutions:

Remove & Replace Curb Ramp With
Two New Directional Ramps or
Equivalent.