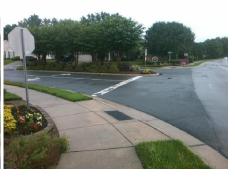

## Access Compliance Report Public Rights-of-Way (Curb Ramps)

Intersection ID: 28350 Main Street: REA\_RD Cross Street: LINDAHI\_LN Location: SW

ADA ID: F8DAF5B3A519 Ramp Type: PerpDiag Initial Pass/Fail: Fail Overall Compliance: No Severity Score: 12.5

## Field Measurements/Component Compliance

Street 1 Name Stop Condition-Street 2 Street 2 Name Stop Condition-Street 1 REA RD None LINDHAI LN StopSign Possible Solutions:

Remove & Replace Curb Ramp With
Two New Directional Ramps or
Equivalent.