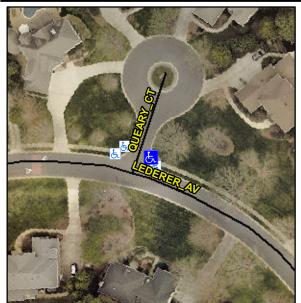

## Access Compliance Report Public Rights-of-Way (Curb Ramps)

Intersection ID: 27556 Main Street: LEDERER\_AV Cross Street: QUEARY\_CT Location: NE

ADA ID: F8E0553B2156 Ramp Type: Perp Initial Pass/Fail: Fail Overall Compliance: No Severity Score: 12.5