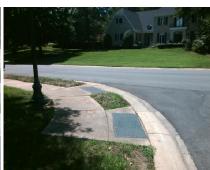

## Access Compliance Report Public Rights-of-Way (Curb Ramps)

Intersection ID: 27556 Main Street: LEDERER\_AV Cross Street: QUEARY\_CT Location: NE

ADA ID: F8E0553B2156 Ramp Type: Perp Initial Pass/Fail: Fail Overall Compliance: No Severity Score: 12.5

## Field Measurements/Component Compliance

Street 1 Name QUEARY CT
Stop Condition-Street 2 StopSign
Street 2 Name N/A
Stop Condition-Street 1 N/A

| Remove & Replace Entire Ramp. |
|-------------------------------|
|                               |
|                               |
|                               |
|                               |
|                               |
|                               |
| Surveyor Notes:               |
| N/A                           |
|                               |
|                               |
|                               |
| PROW/ADA:                     |
| Not Found, R304.5.3           |
|                               |
|                               |
|                               |
|                               |
|                               |
|                               |