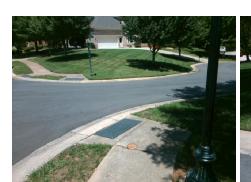

## Access Compliance Report Public Rights-of-Way (Curb Ramps)

Intersection ID: 27556 Main Street: LEDERER\_AV Cross Street: QUEARY\_CT Location: NE

ADA ID: F8E0553B2156 Ramp Type: Perp Initial Pass/Fail: Fail Overall Compliance: No Severity Score: 12.5

## Field Measurements/Component Compliance

Street 1 Name QUEARY CT
Stop Condition-Street 2 StopSign
Street 2 Name N/A
Stop Condition-Street 1 N/A

| Remove & Replace Entire Ramp. |
|-------------------------------|
|                               |
|                               |
|                               |
|                               |
|                               |
|                               |
| Surveyor Notes:               |
| N/A                           |
|                               |
|                               |
|                               |
| PROW/ADA:                     |
| Not Found, R304.5.3           |
|                               |
|                               |
|                               |
|                               |
|                               |
|                               |