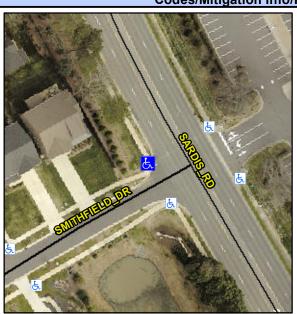

## Access Compliance Report Public Rights-of-Way (Curb Ramps)

Intersection ID: 21061 Main Street: SARDIS\_RD Cross Street: SMITHFIELD\_DR Location: NW

ADA ID: F8E32758760F Ramp Type: PerpDiag Initial Pass/Fail: Fail Overall Compliance: No Severity Score: 12.5

## Field Measurements/Component Compliance

Street 1 Name
Stop Condition-Street 2
Street 2 Name
Stop Condition-Street 1

SMITHFIELD DR StopSign SARDIS RD None Possible Solutions:

Remove & Replace Curb Ramp With Two New Directional Ramps or Equivalent.