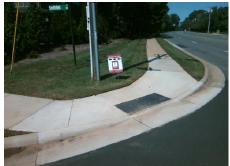

## Field Measurements/Component Compliance

Street 1 Name
Stop Condition-Street 2
Street 2 Name
Stop Condition-Street 1

SMITHFIELD DR StopSign SARDIS RD None Possible Solutions:

Remove & Replace Curb Ramp With Two New Directional Ramps or Equivalent.

Surveyor Notes:

N/A

PROW/ADA:

R304.5.3

Total Cost: \$ 3200.00

| Compliance Description |                       | Data  | Compliance Description |                             | Data  |
|------------------------|-----------------------|-------|------------------------|-----------------------------|-------|
| N/A                    | Ramp Length (in)      | 62.0  | Yes                    | Ramp Slope (%)              | 5.0   |
| Yes                    | Ramp Width (in)       | 54.0  | No                     | Ramp XSlope (%)             | 5.2   |
| N/A                    | Flare Type LT         | N/A   | N/A                    | Flare Type RT               | N/A   |
| N/A                    | Flare Slope LT (%)    | N/A   | N/A                    | Flare Slope RT (%)          | N/A   |
| N/A                    | Flare Traversable LT? | N/A   | N/A                    | Flare Traversable RT?       | N/A   |
| N/A                    | Landing Length (in)   | N/A   | N/A                    | DWS Provided?               | N/A   |
| N/A                    | Landing Width (in)    | N/A   | N/A                    | DWS Contrast?               | N/A   |
| N/A                    | Landing Slope (%)     | N/A   | N/A                    | DWS Length (in)             | N/A   |
| N/A                    | Landing X Slope (%)   | N/A   | N/A                    | DWS Full Width?             | N/A   |
| N/A                    | Landing Curb? (Y/N)   | N/A   | N/A                    | DWS Offset (in)             | N/A   |
| N/A                    | Shared Landing?       | N/A   |                        |                             |       |
| N/A                    | Gutter Ponding?       | N/A   | N/A                    | Gutter Slope (%)            | N/A   |
| N/A                    | Gutter Lip Ht (in)    | N/A   | N/A                    | Gutter X Slope (%)          | N/A   |
| N/A                    | Painted X Walk1?      | No    | N/A                    | Painted X Walk2?            | No    |
|                        | X Walk 1 Direction    | To SE |                        | X Walk 2 Direction          | To NE |
| N/A                    | X Walk 1 Width (in)   | N/A   | N/A                    | X Walk 2 Width (in)         | N/A   |
|                        | X Walk 1 Slope (%)    | 2.0   |                        | X Walk 2 Slope (%)          | 5.2   |
|                        | X Walk 1 X Slope (%)  | 2.0   |                        | X Walk 2 X Slope (%)        | 1.7   |
| N/A                    | Ramp inside XWalk1?   | N/A   | N/A                    | Ramp inside XWalk2?         | N/A   |
|                        | Road Slope (%)        | 1.7   | N/A                    | Clear Space?                | N/A   |
|                        | Road X Slope (%)      | 1.4   | N/A                    | Clear Space to XWalk (in)   | N/A   |
| N/A                    | Any Obstructions?     | N/A   | N/A                    | Storm Grate/Utility Hazard? | N/A   |
|                        | Obstruction Type      |       |                        | Storm Grate/Utility Type    |       |
|                        |                       | N/A   |                        |                             | N/A   |
|                        |                       |       | ١.,                    |                             |       |