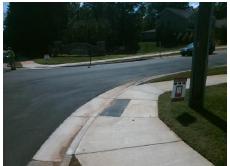

## Field Measurements/Component Compliance

Street 1 Name
Stop Condition-Street 2
Street 2 Name
Stop Condition-Street 1

SMITHFIELD DR StopSign SARDIS RD None Possible Solutions:

Remove & Replace Curb Ramp With Two New Directional Ramps or Equivalent.

Surveyor Notes:

N/A

PROW/ADA:

R304.5.3

Total Cost: \$ 3200.00

| Compliance Description |                       | Data  | Compliance Description |                             | Data  |
|------------------------|-----------------------|-------|------------------------|-----------------------------|-------|
| N/A                    | Ramp Length (in)      | 62.0  | Yes                    | Ramp Slope (%)              | 5.0   |
| Yes                    | Ramp Width (in)       | 54.0  | No                     | Ramp XSlope (%)             | 5.2   |
| N/A                    | Flare Type LT         | N/A   | N/A                    | Flare Type RT               | N/A   |
| N/A                    | Flare Slope LT (%)    | N/A   | N/A                    | Flare Slope RT (%)          | N/A   |
| N/A                    | Flare Traversable LT? | N/A   | N/A                    | Flare Traversable RT?       | N/A   |
| N/A                    | Landing Length (in)   | N/A   | N/A                    | DWS Provided?               | N/A   |
| N/A                    | Landing Width (in)    | N/A   | N/A                    | DWS Contrast?               | N/A   |
| N/A                    | Landing Slope (%)     | N/A   | N/A                    | DWS Length (in)             | N/A   |
| N/A                    | Landing X Slope (%)   | N/A   | N/A                    | DWS Full Width?             | N/A   |
| N/A                    | Landing Curb? (Y/N)   | N/A   | N/A                    | DWS Offset (in)             | N/A   |
| N/A                    | Shared Landing?       | N/A   |                        |                             |       |
| N/A                    | Gutter Ponding?       | N/A   | N/A                    | Gutter Slope (%)            | N/A   |
| N/A                    | Gutter Lip Ht (in)    | N/A   | N/A                    | Gutter X Slope (%)          | N/A   |
| N/A                    | Painted X Walk1?      | No    | N/A                    | Painted X Walk2?            | No    |
|                        | X Walk 1 Direction    | To SE |                        | X Walk 2 Direction          | To NE |
| N/A                    | X Walk 1 Width (in)   | N/A   | N/A                    | X Walk 2 Width (in)         | N/A   |
|                        | X Walk 1 Slope (%)    | 2.0   |                        | X Walk 2 Slope (%)          | 5.2   |
|                        | X Walk 1 X Slope (%)  | 2.0   |                        | X Walk 2 X Slope (%)        | 1.7   |
| N/A                    | Ramp inside XWalk1?   | N/A   | N/A                    | Ramp inside XWalk2?         | N/A   |
|                        | Road Slope (%)        | 1.7   | N/A                    | Clear Space?                | N/A   |
|                        | Road X Slope (%)      | 1.4   | N/A                    | Clear Space to XWalk (in)   | N/A   |
| N/A                    | Any Obstructions?     | N/A   | N/A                    | Storm Grate/Utility Hazard? | N/A   |
|                        | Obstruction Type      |       |                        | Storm Grate/Utility Type    |       |
|                        |                       | N/A   |                        |                             | N/A   |
|                        |                       |       | ١.,                    |                             |       |