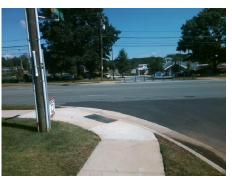

## Field Measurements/Component Compliance

Street 1 Name
Stop Condition-Street 2
Street 2 Name
Stop Condition-Street 1

SMITHFIELD DR StopSign SARDIS RD None Possible Solutions:

Remove & Replace Curb Ramp With Two New Directional Ramps or Equivalent.

Surveyor Notes:

N/A

PROW/ADA:

R304.5.3

Total Cost: \$ 3200.00

| Compliance Description |                       | Data  | Compliance Description |                             | Data  |
|------------------------|-----------------------|-------|------------------------|-----------------------------|-------|
| N/A                    | Ramp Length (in)      | 62.0  | Yes                    | Ramp Slope (%)              | 5.0   |
| Yes                    | Ramp Width (in)       | 54.0  | No                     | Ramp XSlope (%)             | 5.2   |
| N/A                    | Flare Type LT         | N/A   | N/A                    | Flare Type RT               | N/A   |
| N/A                    | Flare Slope LT (%)    | N/A   | N/A                    | Flare Slope RT (%)          | N/A   |
| N/A                    | Flare Traversable LT? | N/A   | N/A                    | Flare Traversable RT?       | N/A   |
| N/A                    | Landing Length (in)   | N/A   | N/A                    | DWS Provided?               | N/A   |
| N/A                    | Landing Width (in)    | N/A   | N/A                    | DWS Contrast?               | N/A   |
| N/A                    | Landing Slope (%)     | N/A   | N/A                    | DWS Length (in)             | N/A   |
| N/A                    | Landing X Slope (%)   | N/A   | N/A                    | DWS Full Width?             | N/A   |
| N/A                    | Landing Curb? (Y/N)   | N/A   | N/A                    | DWS Offset (in)             | N/A   |
| N/A                    | Shared Landing?       | N/A   |                        |                             |       |
| N/A                    | Gutter Ponding?       | N/A   | N/A                    | Gutter Slope (%)            | N/A   |
| N/A                    | Gutter Lip Ht (in)    | N/A   | N/A                    | Gutter X Slope (%)          | N/A   |
| N/A                    | Painted X Walk1?      | No    | N/A                    | Painted X Walk2?            | No    |
|                        | X Walk 1 Direction    | To SE |                        | X Walk 2 Direction          | To NE |
| N/A                    | X Walk 1 Width (in)   | N/A   | N/A                    | X Walk 2 Width (in)         | N/A   |
|                        | X Walk 1 Slope (%)    | 2.0   |                        | X Walk 2 Slope (%)          | 5.2   |
|                        | X Walk 1 X Slope (%)  | 2.0   |                        | X Walk 2 X Slope (%)        | 1.7   |
| N/A                    | Ramp inside XWalk1?   | N/A   | N/A                    | Ramp inside XWalk2?         | N/A   |
|                        | Road Slope (%)        | 1.7   | N/A                    | Clear Space?                | N/A   |
|                        | Road X Slope (%)      | 1.4   | N/A                    | Clear Space to XWalk (in)   | N/A   |
| N/A                    | Any Obstructions?     | N/A   | N/A                    | Storm Grate/Utility Hazard? | N/A   |
|                        | Obstruction Type      |       |                        | Storm Grate/Utility Type    |       |
|                        |                       | N/A   |                        |                             | N/A   |
|                        |                       |       | ١.,                    |                             |       |