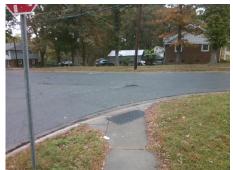

## Field Measurements/Component Compliance

Street 1 Name
Stop Condition-Street 1
Street 2 Name
Stop Condition-Street 2

None
AMITY PL
StopSign

Possible Solutions:

Remove & Replace Curb Ramp With Two New Directional Ramps or Equivalent.

Surveyor Notes:

N/A

PROW/ADA:

Not Found, R304.5.1

Total Cost: \$ 3200.00

| Compliance Description |                       | Data | Comp | oliance Description         | Data |
|------------------------|-----------------------|------|------|-----------------------------|------|
| N/A                    | Ramp Length (in)      | 28.0 | Yes  | BlendTrans Slope (%)        | 2.6  |
| No                     | Ramp Width (in)       | 45.5 | Yes  | BlendTrans XSlope (%)       | 1.7  |
| N/A                    | Flare Type LT         | N/A  | N/A  | Flare Type RT               | N/A  |
| N/A                    | Flare Slope LT (%)    | N/A  | N/A  | Flare Slope RT (%)          | N/A  |
| N/A                    | Flare Traversable LT? | N/A  | N/A  | Flare Traversable RT?       | N/A  |
| N/A                    | Landing Length (in)   | N/A  | N/A  | DWS Provided?               | N/A  |
| N/A                    | Landing Width (in)    | N/A  | N/A  | DWS Contrast?               | N/A  |
| N/A                    | Landing Slope (%)     | N/A  | N/A  | DWS Length (in)             | N/A  |
| N/A                    | Landing X Slope (%)   | N/A  | N/A  | DWS Full Width?             | N/A  |
| N/A                    | Landing Curb? (Y/N)   | N/A  | N/A  | DWS Offset (in)             | N/A  |
| N/A                    | Shared Landing?       | N/A  |      |                             |      |
| N/A                    | Gutter Ponding?       | N/A  | N/A  | Gutter Slope (%)            | N/A  |
| N/A                    | Gutter Lip Ht (in)    | N/A  | N/A  | Gutter X Slope (%)          | N/A  |
| N/A                    | Painted X Walk1?      | No   | N/A  | Painted X Walk2?            | No   |
|                        | X Walk 1 Direction    | То Е |      | X Walk 2 Direction          | To N |
|                        | X Walk 1 Width (in)   | N/A  |      | X Walk 2 Width (in)         | N/A  |
|                        | X Walk 1 Slope (%)    | 4.2  |      | X Walk 2 Slope (%)          | 2.3  |
|                        | X Walk 1 X Slope (%)  | 2.7  |      | X Walk 2 X Slope (%)        | 2.8  |
| N/A                    | Ramp inside XWalk1?   | N/A  | N/A  | Ramp inside XWalk2?         | N/A  |
|                        | Road Slope (%)        | 1.5  |      | Clear Space?                | N/A  |
|                        | Road X Slope (%)      | 3.1  | N/A  | Clear Space to XWalk (in)   | N/A  |
| N/A                    | Any Obstructions?     | N/A  | N/A  | Storm Grate/Utility Hazard? | N/A  |
|                        | Obstruction Type      |      |      | Storm Grate/Utility Type    |      |
|                        |                       | N/A  |      |                             | N/A  |
|                        |                       |      | Yes  | Surface Condition? (G/P)    | Good |
|                        |                       |      | No   | Curb Slope (%)              | 13.8 |