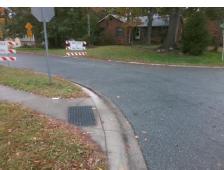

## Field Measurements/Component Compliance

Street 1 Name
Stop Condition-Street 1
Street 2 Name
Stop Condition-Street 2

None
AMITY PL
StopSign

Possible Solutions:

Remove & Replace Curb Ramp With Two New Directional Ramps or Equivalent.

Surveyor Notes:

N/A

PROW/ADA:

Not Found, R304.5.1

Total Cost: \$ 3200.00

| Compliance Description |                       | Data | Comp | oliance Description         | Data |
|------------------------|-----------------------|------|------|-----------------------------|------|
| N/A                    | Ramp Length (in)      | 28.0 | Yes  | BlendTrans Slope (%)        | 2.6  |
| No                     | Ramp Width (in)       | 45.5 | Yes  | BlendTrans XSlope (%)       | 1.7  |
| N/A                    | Flare Type LT         | N/A  | N/A  | Flare Type RT               | N/A  |
| N/A                    | Flare Slope LT (%)    | N/A  | N/A  | Flare Slope RT (%)          | N/A  |
| N/A                    | Flare Traversable LT? | N/A  | N/A  | Flare Traversable RT?       | N/A  |
| N/A                    | Landing Length (in)   | N/A  | N/A  | DWS Provided?               | N/A  |
| N/A                    | Landing Width (in)    | N/A  | N/A  | DWS Contrast?               | N/A  |
| N/A                    | Landing Slope (%)     | N/A  | N/A  | DWS Length (in)             | N/A  |
| N/A                    | Landing X Slope (%)   | N/A  | N/A  | DWS Full Width?             | N/A  |
| N/A                    | Landing Curb? (Y/N)   | N/A  | N/A  | DWS Offset (in)             | N/A  |
| N/A                    | Shared Landing?       | N/A  |      |                             |      |
| N/A                    | Gutter Ponding?       | N/A  | N/A  | Gutter Slope (%)            | N/A  |
| N/A                    | Gutter Lip Ht (in)    | N/A  | N/A  | Gutter X Slope (%)          | N/A  |
| N/A                    | Painted X Walk1?      | No   | N/A  | Painted X Walk2?            | No   |
|                        | X Walk 1 Direction    | То Е |      | X Walk 2 Direction          | To N |
|                        | X Walk 1 Width (in)   | N/A  |      | X Walk 2 Width (in)         | N/A  |
|                        | X Walk 1 Slope (%)    | 4.2  |      | X Walk 2 Slope (%)          | 2.3  |
|                        | X Walk 1 X Slope (%)  | 2.7  |      | X Walk 2 X Slope (%)        | 2.8  |
| N/A                    | Ramp inside XWalk1?   | N/A  | N/A  | Ramp inside XWalk2?         | N/A  |
|                        | Road Slope (%)        | 1.5  |      | Clear Space?                | N/A  |
|                        | Road X Slope (%)      | 3.1  | N/A  | Clear Space to XWalk (in)   | N/A  |
| N/A                    | Any Obstructions?     | N/A  | N/A  | Storm Grate/Utility Hazard? | N/A  |
|                        | Obstruction Type      |      |      | Storm Grate/Utility Type    |      |
|                        |                       | N/A  |      |                             | N/A  |
|                        |                       |      | Yes  | Surface Condition? (G/P)    | Good |
|                        |                       |      | No   | Curb Slope (%)              | 13.8 |