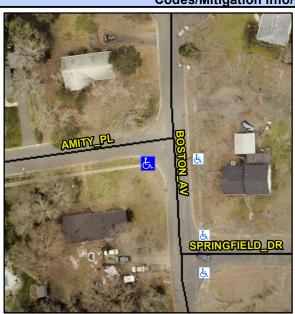

## Access Compliance Report Public Rights-of-Way (Curb Ramps)

Intersection ID: 16563 Main Street: AMITY\_PL Cross Street: BOSTON AV Location: SW

ADA ID: F8E8A6D37026 Ramp Type: BlendTrans2 Initial Pass/Fail: Fail Overall Compliance: No Severity Score: 8.75