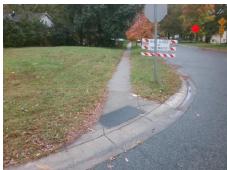

## Field Measurements/Component Compliance

Street 1 Name
Stop Condition-Street 1
Street 2 Name
Stop Condition-Street 2

None
AMITY PL
StopSign

Possible Solutions:

Remove & Replace Curb Ramp With Two New Directional Ramps or Equivalent.

Surveyor Notes:

N/A

PROW/ADA:

Not Found, R304.5.1

Total Cost: \$ 3200.00

| Compliance Description |                       | Data | Comp | oliance Description         | Data |
|------------------------|-----------------------|------|------|-----------------------------|------|
| N/A                    | Ramp Length (in)      | 28.0 | Yes  | BlendTrans Slope (%)        | 2.6  |
| No                     | Ramp Width (in)       | 45.5 | Yes  | BlendTrans XSlope (%)       | 1.7  |
| N/A                    | Flare Type LT         | N/A  | N/A  | Flare Type RT               | N/A  |
| N/A                    | Flare Slope LT (%)    | N/A  | N/A  | Flare Slope RT (%)          | N/A  |
| N/A                    | Flare Traversable LT? | N/A  | N/A  | Flare Traversable RT?       | N/A  |
| N/A                    | Landing Length (in)   | N/A  | N/A  | DWS Provided?               | N/A  |
| N/A                    | Landing Width (in)    | N/A  | N/A  | DWS Contrast?               | N/A  |
| N/A                    | Landing Slope (%)     | N/A  | N/A  | DWS Length (in)             | N/A  |
| N/A                    | Landing X Slope (%)   | N/A  | N/A  | DWS Full Width?             | N/A  |
| N/A                    | Landing Curb? (Y/N)   | N/A  | N/A  | DWS Offset (in)             | N/A  |
| N/A                    | Shared Landing?       | N/A  |      |                             |      |
| N/A                    | Gutter Ponding?       | N/A  | N/A  | Gutter Slope (%)            | N/A  |
| N/A                    | Gutter Lip Ht (in)    | N/A  | N/A  | Gutter X Slope (%)          | N/A  |
| N/A                    | Painted X Walk1?      | No   | N/A  | Painted X Walk2?            | No   |
|                        | X Walk 1 Direction    | То Е |      | X Walk 2 Direction          | To N |
|                        | X Walk 1 Width (in)   | N/A  |      | X Walk 2 Width (in)         | N/A  |
|                        | X Walk 1 Slope (%)    | 4.2  |      | X Walk 2 Slope (%)          | 2.3  |
|                        | X Walk 1 X Slope (%)  | 2.7  |      | X Walk 2 X Slope (%)        | 2.8  |
| N/A                    | Ramp inside XWalk1?   | N/A  | N/A  | Ramp inside XWalk2?         | N/A  |
|                        | Road Slope (%)        | 1.5  |      | Clear Space?                | N/A  |
|                        | Road X Slope (%)      | 3.1  | N/A  | Clear Space to XWalk (in)   | N/A  |
| N/A                    | Any Obstructions?     | N/A  | N/A  | Storm Grate/Utility Hazard? | N/A  |
|                        | Obstruction Type      |      |      | Storm Grate/Utility Type    |      |
|                        |                       | N/A  |      |                             | N/A  |
|                        |                       |      | Yes  | Surface Condition? (G/P)    | Good |
|                        |                       |      | No   | Curb Slope (%)              | 13.8 |