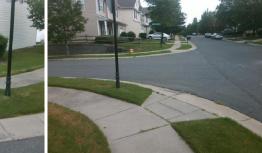

## **Access Compliance Report** Public Rights-of-Way (Curb Ramps)

Yes

Surface Condition? (G/P)

Good

| Intersection ID: 46375                  | on ID: 46375 Main Street: HONOR_GUARD_AV C |                                             |         |                                              | ROYAL_CASTLE_CT                         | Location:                   | SW  |                             |      |  |
|-----------------------------------------|--------------------------------------------|---------------------------------------------|---------|----------------------------------------------|-----------------------------------------|-----------------------------|-----|-----------------------------|------|--|
| ADA ID: F8EB71708AAA                    | Ramp Ty                                    | ype: PerpDiag                               | Initial | itial Pass/Fail: Fail Overall Compliance: No |                                         |                             |     | o Severity Score:           | 8.75 |  |
| Codes/Mitigation Info/Possible Solution |                                            |                                             |         |                                              | Field Measurements/Component Compliance |                             |     |                             |      |  |
| LONOR GUARD AN                          |                                            | Possible Solutions:                         |         | Compliance Description                       |                                         | Data Compliance Description |     | Data                        |      |  |
|                                         |                                            | Remove & Replace Curb Ram                   | p With  | N/A                                          | Ramp Length (in)                        | 47.0                        | Yes | Ramp Slope (%)              | 8.0  |  |
|                                         |                                            | Two New Directional Ramps or<br>Equivalent. | •       | No                                           | Ramp Width (in)                         | 38.0                        | Yes | Ramp XSlope (%)             | 0.1  |  |
|                                         |                                            |                                             |         | N/A                                          | Flare Type LT                           | N/A                         | N/A | Flare Type RT               | N/A  |  |
|                                         |                                            |                                             |         | N/A                                          | Flare Slope LT (%)                      | N/A                         | N/A | Flare Slope RT (%)          | N/A  |  |
|                                         |                                            |                                             |         | N/A                                          | Flare Traversable LT?                   | N/A                         | N/A | Flare Traversable RT?       | N/A  |  |
|                                         |                                            |                                             |         | N/A                                          | Landing Length (in)                     | N/A                         | N/A | DWS Provided?               | N/A  |  |
|                                         |                                            | Surveyor Notes:                             |         | N/A                                          | Landing Width (in)                      | N/A                         | N/A | DWS Contrast?               | N/A  |  |
|                                         |                                            | N/A                                         |         | N/A                                          | Landing Slope (%)                       | N/A                         | N/A | DWS Length (in)             | N/A  |  |
|                                         |                                            | 1                                           |         | N/A                                          | Landing X Slope (%)                     | N/A                         | N/A | DWS Full Width?             | N/A  |  |
|                                         |                                            |                                             |         | N/A                                          | Landing Curb? (Y/N)                     | N/A                         | N/A | DWS Offset (in)             | N/A  |  |
|                                         |                                            |                                             |         | N/A                                          | Shared Landing?                         | N/A                         |     |                             |      |  |
| A STA BALL                              |                                            | PROW/ADA:                                   |         | N/A                                          | Gutter Ponding?                         | N/A                         | N/A | Gutter Slope (%)            | N/A  |  |
| A REAL PRIME IN THE PRIME PARTY AND A   |                                            | R304.5.1                                    |         | N/A                                          | Gutter Lip Ht (in)                      | N/A                         | N/A | Gutter X Slope (%)          | N/A  |  |
|                                         |                                            |                                             |         | N/A                                          | Painted X Walk1?                        | No                          | N/A | Painted X Walk2?            | No   |  |
|                                         | 1 Bides                                    |                                             |         |                                              | X Walk 1 Direction                      | To E                        |     | X Walk 2 Direction          | To N |  |
| A DECEMBER OF                           | 1 CAN                                      |                                             |         | N/A                                          | X Walk 1 Width (in)                     | N/A                         | N/A | X Walk 2 Width (in)         | N/A  |  |
| Street 1 Name                           | <b>ROYAL CASTLE CT</b>                     |                                             |         |                                              | X Walk 1 Slope (%)                      | 1.1                         |     | X Walk 2 Slope (%)          | 4.8  |  |
| Stop Condition-Street 2                 | None                                       |                                             |         |                                              | X Walk 1 X Slope (%)                    | 4.2                         |     | X Walk 2 X Slope (%)        | 1.2  |  |
| Street 2 Name                           | HONOR GUARD AV                             |                                             |         | N/A                                          | Ramp inside XWalk1?                     | N/A                         | N/A | Ramp inside XWalk2?         | N/A  |  |
| Stop Condition-Street 1                 | StopSign                                   |                                             |         |                                              | Road Slope (%)                          | 2.5                         | N/A | Clear Space?                | N/A  |  |
|                                         |                                            |                                             |         |                                              | Road X Slope (%)                        | 0.4                         | N/A | Clear Space to XWalk (in)   | N/A  |  |
|                                         |                                            |                                             |         | N/A                                          | Any Obstructions?                       | N/A                         | N/A | Storm Grate/Utility Hazard? | N/A  |  |
|                                         |                                            | Total Cost: \$                              | 3200.00 |                                              | Obstruction Type                        |                             |     | Storm Grate/Utility Type    |      |  |
|                                         |                                            |                                             |         |                                              |                                         | N/A                         |     |                             | N/A  |  |
|                                         |                                            |                                             |         |                                              |                                         |                             |     |                             |      |  |