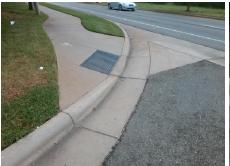

## Field Measurements/Component Compliance

Street 1 Name ENTRANCE
Stop Condition-Street 2 None
Street 2 Name N/A
Stop Condition-Street 1 N/A

Possible Solutions:

Remove & Replace Entire Ramp.

Surveyor Notes:

N/A

PROW/ADA:

Not Found, R304.2.2

Total Cost: \$ 1850.00

| Field Measurements/Component Compliance |                       |      |      |                             |      |
|-----------------------------------------|-----------------------|------|------|-----------------------------|------|
| Compliance Description                  |                       | Data | Comp | liance Description          | Data |
| N/A                                     | Ramp Length (in)      | 43.0 | No   | Ramp Slope (%)              | 17.8 |
| Yes                                     | Ramp Width (in)       | 48.0 | Yes  | Ramp XSlope (%)             | 3.8  |
| N/A                                     | Flare Type LT         | N/A  | N/A  | Flare Type RT               | N/A  |
| N/A                                     | Flare Slope LT (%)    | N/A  | N/A  | Flare Slope RT (%)          | N/A  |
| N/A                                     | Flare Traversable LT? | N/A  | N/A  | Flare Traversable RT?       | N/A  |
| N/A                                     | Landing Length (in)   | N/A  | N/A  | DWS Provided?               | N/A  |
| N/A                                     | Landing Width (in)    | N/A  | N/A  | DWS Contrast?               | N/A  |
| N/A                                     | Landing Slope (%)     | N/A  | N/A  | DWS Length (in)             | N/A  |
| N/A                                     | Landing X Slope (%)   | N/A  | N/A  | DWS Full Width?             | N/A  |
| N/A                                     | Landing Curb? (Y/N)   | N/A  | N/A  | DWS Offset (in)             | N/A  |
| N/A                                     | Shared Landing?       | N/A  |      |                             |      |
| N/A                                     | Gutter Ponding?       | N/A  | N/A  | Gutter Slope (%)            | N/A  |
| N/A                                     | Gutter Lip Ht (in)    | N/A  | N/A  | Gutter X Slope (%)          | N/A  |
| N/A                                     | Painted X Walk1?      | No   | N/A  | Painted X Walk2?            | N/A  |
|                                         | X Walk 1 Direction    | To W |      | X Walk 2 Direction          | N/A  |
| N/A                                     | X Walk 1 Width (in)   | N/A  | N/A  | X Walk 2 Width (in)         | N/A  |
|                                         | X Walk 1 Slope (%)    | 2.1  |      | X Walk 2 Slope (%)          | N/A  |
|                                         | X Walk 1 X Slope (%)  | 9.0  |      | X Walk 2 X Slope (%)        | N/A  |
| N/A                                     | Ramp inside XWalk1?   | N/A  | N/A  | Ramp inside XWalk2?         | N/A  |
|                                         | Road Slope (%)        | N/A  | N/A  | Clear Space?                | N/A  |
|                                         | Road X Slope (%)      | N/A  | N/A  | Clear Space to XWalk (in)   | N/A  |
| N/A                                     | Any Obstructions?     | N/A  | N/A  | Storm Grate/Utility Hazard? | N/A  |
|                                         | Obstruction Type      |      |      | Storm Grate/Utility Type    |      |
|                                         |                       | N/A  |      |                             | N/A  |
|                                         |                       |      | Yes  | Surface Condition? (G/P)    | Good |