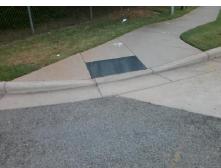

## Field Measurements/Component Compliance

Street 1 Name ENTRANCE
Stop Condition-Street 2 None
Street 2 Name N/A
Stop Condition-Street 1 N/A

Possible Solutions:

Remove & Replace Entire Ramp.

Surveyor Notes:

N/A

PROW/ADA:

Not Found, R304.2.2

Total Cost: \$ 1850.00

| Field Measurements/Component Compliance |                       |      |      |                             |      |
|-----------------------------------------|-----------------------|------|------|-----------------------------|------|
| Compliance Description                  |                       | Data | Comp | liance Description          | Data |
| N/A                                     | Ramp Length (in)      | 43.0 | No   | Ramp Slope (%)              | 17.8 |
| Yes                                     | Ramp Width (in)       | 48.0 | Yes  | Ramp XSlope (%)             | 3.8  |
| N/A                                     | Flare Type LT         | N/A  | N/A  | Flare Type RT               | N/A  |
| N/A                                     | Flare Slope LT (%)    | N/A  | N/A  | Flare Slope RT (%)          | N/A  |
| N/A                                     | Flare Traversable LT? | N/A  | N/A  | Flare Traversable RT?       | N/A  |
| N/A                                     | Landing Length (in)   | N/A  | N/A  | DWS Provided?               | N/A  |
| N/A                                     | Landing Width (in)    | N/A  | N/A  | DWS Contrast?               | N/A  |
| N/A                                     | Landing Slope (%)     | N/A  | N/A  | DWS Length (in)             | N/A  |
| N/A                                     | Landing X Slope (%)   | N/A  | N/A  | DWS Full Width?             | N/A  |
| N/A                                     | Landing Curb? (Y/N)   | N/A  | N/A  | DWS Offset (in)             | N/A  |
| N/A                                     | Shared Landing?       | N/A  |      |                             |      |
| N/A                                     | Gutter Ponding?       | N/A  | N/A  | Gutter Slope (%)            | N/A  |
| N/A                                     | Gutter Lip Ht (in)    | N/A  | N/A  | Gutter X Slope (%)          | N/A  |
| N/A                                     | Painted X Walk1?      | No   | N/A  | Painted X Walk2?            | N/A  |
|                                         | X Walk 1 Direction    | To W |      | X Walk 2 Direction          | N/A  |
| N/A                                     | X Walk 1 Width (in)   | N/A  | N/A  | X Walk 2 Width (in)         | N/A  |
|                                         | X Walk 1 Slope (%)    | 2.1  |      | X Walk 2 Slope (%)          | N/A  |
|                                         | X Walk 1 X Slope (%)  | 9.0  |      | X Walk 2 X Slope (%)        | N/A  |
| N/A                                     | Ramp inside XWalk1?   | N/A  | N/A  | Ramp inside XWalk2?         | N/A  |
|                                         | Road Slope (%)        | N/A  | N/A  | Clear Space?                | N/A  |
|                                         | Road X Slope (%)      | N/A  | N/A  | Clear Space to XWalk (in)   | N/A  |
| N/A                                     | Any Obstructions?     | N/A  | N/A  | Storm Grate/Utility Hazard? | N/A  |
|                                         | Obstruction Type      |      |      | Storm Grate/Utility Type    |      |
|                                         |                       | N/A  |      |                             | N/A  |
|                                         |                       |      | Yes  | Surface Condition? (G/P)    | Good |