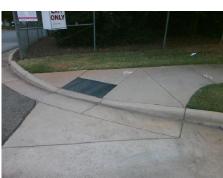

## Field Measurements/Component Compliance

Street 1 Name ENTRANCE
Stop Condition-Street 2 None
Street 2 Name N/A
Stop Condition-Street 1 N/A

Possible Solutions:

Remove & Replace Entire Ramp.

Surveyor Notes:

N/A

PROW/ADA:

Not Found, R304.2.2

Total Cost: \$ 1850.00

| Field Measurements/Component Compliance |                       |      |      |                             |      |
|-----------------------------------------|-----------------------|------|------|-----------------------------|------|
| Compliance Description                  |                       | Data | Comp | liance Description          | Data |
| N/A                                     | Ramp Length (in)      | 43.0 | No   | Ramp Slope (%)              | 17.8 |
| Yes                                     | Ramp Width (in)       | 48.0 | Yes  | Ramp XSlope (%)             | 3.8  |
| N/A                                     | Flare Type LT         | N/A  | N/A  | Flare Type RT               | N/A  |
| N/A                                     | Flare Slope LT (%)    | N/A  | N/A  | Flare Slope RT (%)          | N/A  |
| N/A                                     | Flare Traversable LT? | N/A  | N/A  | Flare Traversable RT?       | N/A  |
| N/A                                     | Landing Length (in)   | N/A  | N/A  | DWS Provided?               | N/A  |
| N/A                                     | Landing Width (in)    | N/A  | N/A  | DWS Contrast?               | N/A  |
| N/A                                     | Landing Slope (%)     | N/A  | N/A  | DWS Length (in)             | N/A  |
| N/A                                     | Landing X Slope (%)   | N/A  | N/A  | DWS Full Width?             | N/A  |
| N/A                                     | Landing Curb? (Y/N)   | N/A  | N/A  | DWS Offset (in)             | N/A  |
| N/A                                     | Shared Landing?       | N/A  |      |                             |      |
| N/A                                     | Gutter Ponding?       | N/A  | N/A  | Gutter Slope (%)            | N/A  |
| N/A                                     | Gutter Lip Ht (in)    | N/A  | N/A  | Gutter X Slope (%)          | N/A  |
| N/A                                     | Painted X Walk1?      | No   | N/A  | Painted X Walk2?            | N/A  |
|                                         | X Walk 1 Direction    | To W |      | X Walk 2 Direction          | N/A  |
| N/A                                     | X Walk 1 Width (in)   | N/A  | N/A  | X Walk 2 Width (in)         | N/A  |
|                                         | X Walk 1 Slope (%)    | 2.1  |      | X Walk 2 Slope (%)          | N/A  |
|                                         | X Walk 1 X Slope (%)  | 9.0  |      | X Walk 2 X Slope (%)        | N/A  |
| N/A                                     | Ramp inside XWalk1?   | N/A  | N/A  | Ramp inside XWalk2?         | N/A  |
|                                         | Road Slope (%)        | N/A  | N/A  | Clear Space?                | N/A  |
|                                         | Road X Slope (%)      | N/A  | N/A  | Clear Space to XWalk (in)   | N/A  |
| N/A                                     | Any Obstructions?     | N/A  | N/A  | Storm Grate/Utility Hazard? | N/A  |
|                                         | Obstruction Type      |      |      | Storm Grate/Utility Type    |      |
|                                         |                       | N/A  |      |                             | N/A  |
|                                         |                       |      | Yes  | Surface Condition? (G/P)    | Good |