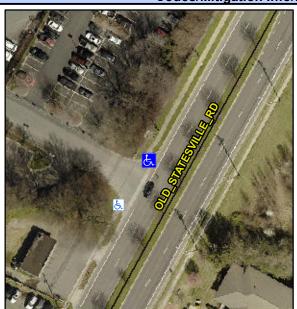

## Access Compliance Report Public Rights-of-Way (Curb Ramps)

Intersection ID: 10017771 Main Street: OLD\_STATESVILLE\_RD Cross Street: N/A Location: N

ADA ID: F8F72FEFA6DE Ramp Type: Perp Initial Pass/Fail: Fail Overall Compliance: No Severity Score: 26.25

## Field Measurements/Component Compliance

Street 1 Name ENTRANCE
Stop Condition-Street 2 None
Street 2 Name N/A
Stop Condition-Street 1 N/A

Possible Solutions:

Remove & Replace Entire Ramp.

Surveyor Notes: