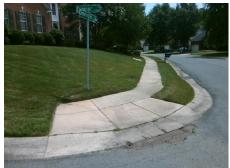

## Access Compliance Report Public Rights-of-Way (Curb Ramps)

Intersection ID: 28201Main Street:DONNINGTON\_DRCross Street:CUMNOR\_LNLocation:NEADA ID: F8F90C58C3E3Ramp Type:PerpDiagInitial Pass/Fail:FailOverall Compliance:NoSeverity Score:35

## Field Measurements/Component Compliance

Street 1 Name
Stop Condition-Street 2
Street 2 Name
Stop Condition-Street 1

CUMNOR LN StopSign DONNINGTON DR None Possible Solutions:

Remove & Replace Curb Ramp With Two New Directional Ramps or Equivalent.

Surveyor Notes:

N/A

PROW/ADA:

Not Found, R304.5.1, R304.2.2, R304.5.3

Total Cost: \$ 3200.00

| Field Measurements/Component Compliance |                       |      |                        |                             |      |
|-----------------------------------------|-----------------------|------|------------------------|-----------------------------|------|
| Compliance Description                  |                       | Data | Compliance Description |                             | Data |
| N/A                                     | Ramp Length (in)      | 51.5 | No                     | Ramp Slope (%)              | 12.4 |
| No                                      | Ramp Width (in)       | 43.0 | No                     | Ramp XSlope (%)             | 2.6  |
| N/A                                     | Flare Type LT         | N/A  | N/A                    | Flare Type RT               | N/A  |
| N/A                                     | Flare Slope LT (%)    | N/A  | N/A                    | Flare Slope RT (%)          | N/A  |
| N/A                                     | Flare Traversable LT? | N/A  | N/A                    | Flare Traversable RT?       | N/A  |
| N/A                                     | Landing Length (in)   | N/A  | N/A                    | DWS Provided?               | N/A  |
| N/A                                     | Landing Width (in)    | N/A  | N/A                    | DWS Contrast?               | N/A  |
| N/A                                     | Landing Slope (%)     | N/A  | N/A                    | DWS Length (in)             | N/A  |
| N/A                                     | Landing X Slope (%)   | N/A  | N/A                    | DWS Full Width?             | N/A  |
| N/A                                     | Landing Curb? (Y/N)   | N/A  | N/A                    | DWS Offset (in)             | N/A  |
| N/A                                     | Shared Landing?       | N/A  |                        |                             |      |
| N/A                                     | Gutter Ponding?       | N/A  | N/A                    | Gutter Slope (%)            | N/A  |
| N/A                                     | Gutter Lip Ht (in)    | 1.0  | N/A                    | Gutter X Slope (%)          | N/A  |
| N/A                                     | Painted X Walk1?      | No   | N/A                    | Painted X Walk2?            | No   |
|                                         | X Walk 1 Direction    | To W |                        | X Walk 2 Direction          | To S |
| N/A                                     | X Walk 1 Width (in)   | N/A  | N/A                    | X Walk 2 Width (in)         | N/A  |
|                                         | X Walk 1 Slope (%)    | 0.2  |                        | X Walk 2 Slope (%)          | 0.4  |
|                                         | X Walk 1 X Slope (%)  | 2.2  |                        | X Walk 2 X Slope (%)        | 0.6  |
| N/A                                     | Ramp inside XWalk1?   | N/A  | N/A                    | Ramp inside XWalk2?         | N/A  |
|                                         | Road Slope (%)        | 0.1  | N/A                    | Clear Space?                | N/A  |
|                                         | Road X Slope (%)      | 1.6  | N/A                    | Clear Space to XWalk (in)   | N/A  |
| N/A                                     | Any Obstructions?     | N/A  | N/A                    | Storm Grate/Utility Hazard? | N/A  |
|                                         | Obstruction Type      |      | l                      | Storm Grate/Utility Type    |      |
|                                         |                       | N/A  |                        |                             | N/A  |
|                                         |                       |      | Yes                    | Surface Condition? (G/P)    | Good |
|                                         |                       |      |                        |                             |      |