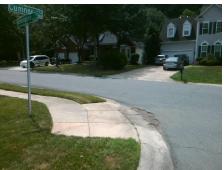

## Access Compliance Report Public Rights-of-Way (Curb Ramps)

Intersection ID: 28201Main Street:DONNINGTON\_DRCross Street:CUMNOR\_LNLocation:NEADA ID: F8F90C58C3E3Ramp Type:PerpDiagInitial Pass/Fail:FailOverall Compliance:NoSeverity Score:35

## Field Measurements/Component Compliance

Street 1 Name
Stop Condition-Street 2
Street 2 Name
Stop Condition-Street 1

CUMNOR LN StopSign DONNINGTON DR None Possible Solutions:

Remove & Replace Curb Ramp With Two New Directional Ramps or Equivalent.

Surveyor Notes:

N/A

PROW/ADA:

Not Found, R304.5.1, R304.2.2, R304.5.3

Total Cost: \$ 3200.00

| Field Measurements/Component Compliance |                       |      |                        |                             |      |
|-----------------------------------------|-----------------------|------|------------------------|-----------------------------|------|
| Compliance Description                  |                       | Data | Compliance Description |                             | Data |
| N/A                                     | Ramp Length (in)      | 51.5 | No                     | Ramp Slope (%)              | 12.4 |
| No                                      | Ramp Width (in)       | 43.0 | No                     | Ramp XSlope (%)             | 2.6  |
| N/A                                     | Flare Type LT         | N/A  | N/A                    | Flare Type RT               | N/A  |
| N/A                                     | Flare Slope LT (%)    | N/A  | N/A                    | Flare Slope RT (%)          | N/A  |
| N/A                                     | Flare Traversable LT? | N/A  | N/A                    | Flare Traversable RT?       | N/A  |
| N/A                                     | Landing Length (in)   | N/A  | N/A                    | DWS Provided?               | N/A  |
| N/A                                     | Landing Width (in)    | N/A  | N/A                    | DWS Contrast?               | N/A  |
| N/A                                     | Landing Slope (%)     | N/A  | N/A                    | DWS Length (in)             | N/A  |
| N/A                                     | Landing X Slope (%)   | N/A  | N/A                    | DWS Full Width?             | N/A  |
| N/A                                     | Landing Curb? (Y/N)   | N/A  | N/A                    | DWS Offset (in)             | N/A  |
| N/A                                     | Shared Landing?       | N/A  |                        |                             |      |
| N/A                                     | Gutter Ponding?       | N/A  | N/A                    | Gutter Slope (%)            | N/A  |
| N/A                                     | Gutter Lip Ht (in)    | 1.0  | N/A                    | Gutter X Slope (%)          | N/A  |
| N/A                                     | Painted X Walk1?      | No   | N/A                    | Painted X Walk2?            | No   |
|                                         | X Walk 1 Direction    | To W |                        | X Walk 2 Direction          | To S |
| N/A                                     | X Walk 1 Width (in)   | N/A  | N/A                    | X Walk 2 Width (in)         | N/A  |
|                                         | X Walk 1 Slope (%)    | 0.2  |                        | X Walk 2 Slope (%)          | 0.4  |
|                                         | X Walk 1 X Slope (%)  | 2.2  |                        | X Walk 2 X Slope (%)        | 0.6  |
| N/A                                     | Ramp inside XWalk1?   | N/A  | N/A                    | Ramp inside XWalk2?         | N/A  |
|                                         | Road Slope (%)        | 0.1  | N/A                    | Clear Space?                | N/A  |
|                                         | Road X Slope (%)      | 1.6  | N/A                    | Clear Space to XWalk (in)   | N/A  |
| N/A                                     | Any Obstructions?     | N/A  | N/A                    | Storm Grate/Utility Hazard? | N/A  |
|                                         | Obstruction Type      |      | l                      | Storm Grate/Utility Type    |      |
|                                         |                       | N/A  |                        |                             | N/A  |
|                                         |                       |      | Yes                    | Surface Condition? (G/P)    | Good |
|                                         |                       |      |                        |                             |      |