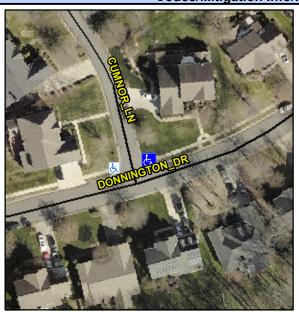

## Access Compliance Report Public Rights-of-Way (Curb Ramps)

Intersection ID: 28201Main Street:DONNINGTON\_DRCross Street:CUMNOR\_LNLocation:NEADA ID: F8F90C58C3E3Ramp Type:PerpDiagInitial Pass/Fail:FailOverall Compliance:NoSeverity Score:35