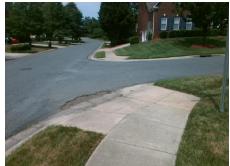

## Access Compliance Report Public Rights-of-Way (Curb Ramps)

Intersection ID: 28201Main Street:DONNINGTON\_DRCross Street:CUMNOR\_LNLocation:NEADA ID: F8F90C58C3E3Ramp Type:PerpDiagInitial Pass/Fail:FailOverall Compliance:NoSeverity Score:35

## Field Measurements/Component Compliance

Street 1 Name
Stop Condition-Street 2
Street 2 Name
Stop Condition-Street 1

CUMNOR LN StopSign DONNINGTON DR None Possible Solutions:

Remove & Replace Curb Ramp With Two New Directional Ramps or Equivalent.

Surveyor Notes:

N/A

PROW/ADA:

Not Found, R304.5.1, R304.2.2, R304.5.3

Total Cost: \$ 3200.00

| Field Measurements/Component Compliance |                       |      |                        |                             |      |
|-----------------------------------------|-----------------------|------|------------------------|-----------------------------|------|
| Compliance Description                  |                       | Data | Compliance Description |                             | Data |
| N/A                                     | Ramp Length (in)      | 51.5 | No                     | Ramp Slope (%)              | 12.4 |
| No                                      | Ramp Width (in)       | 43.0 | No                     | Ramp XSlope (%)             | 2.6  |
| N/A                                     | Flare Type LT         | N/A  | N/A                    | Flare Type RT               | N/A  |
| N/A                                     | Flare Slope LT (%)    | N/A  | N/A                    | Flare Slope RT (%)          | N/A  |
| N/A                                     | Flare Traversable LT? | N/A  | N/A                    | Flare Traversable RT?       | N/A  |
| N/A                                     | Landing Length (in)   | N/A  | N/A                    | DWS Provided?               | N/A  |
| N/A                                     | Landing Width (in)    | N/A  | N/A                    | DWS Contrast?               | N/A  |
| N/A                                     | Landing Slope (%)     | N/A  | N/A                    | DWS Length (in)             | N/A  |
| N/A                                     | Landing X Slope (%)   | N/A  | N/A                    | DWS Full Width?             | N/A  |
| N/A                                     | Landing Curb? (Y/N)   | N/A  | N/A                    | DWS Offset (in)             | N/A  |
| N/A                                     | Shared Landing?       | N/A  |                        |                             |      |
| N/A                                     | Gutter Ponding?       | N/A  | N/A                    | Gutter Slope (%)            | N/A  |
| N/A                                     | Gutter Lip Ht (in)    | 1.0  | N/A                    | Gutter X Slope (%)          | N/A  |
| N/A                                     | Painted X Walk1?      | No   | N/A                    | Painted X Walk2?            | No   |
|                                         | X Walk 1 Direction    | To W |                        | X Walk 2 Direction          | To S |
| N/A                                     | X Walk 1 Width (in)   | N/A  | N/A                    | X Walk 2 Width (in)         | N/A  |
|                                         | X Walk 1 Slope (%)    | 0.2  |                        | X Walk 2 Slope (%)          | 0.4  |
|                                         | X Walk 1 X Slope (%)  | 2.2  |                        | X Walk 2 X Slope (%)        | 0.6  |
| N/A                                     | Ramp inside XWalk1?   | N/A  | N/A                    | Ramp inside XWalk2?         | N/A  |
|                                         | Road Slope (%)        | 0.1  | N/A                    | Clear Space?                | N/A  |
|                                         | Road X Slope (%)      | 1.6  | N/A                    | Clear Space to XWalk (in)   | N/A  |
| N/A                                     | Any Obstructions?     | N/A  | N/A                    | Storm Grate/Utility Hazard? | N/A  |
|                                         | Obstruction Type      |      | l                      | Storm Grate/Utility Type    |      |
|                                         |                       | N/A  |                        |                             | N/A  |
|                                         |                       |      | Yes                    | Surface Condition? (G/P)    | Good |
|                                         |                       |      |                        |                             |      |