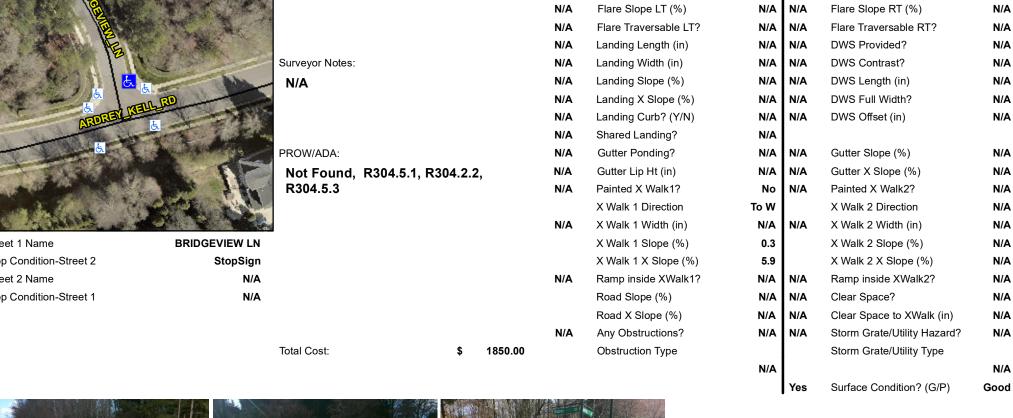

## **Access Compliance Report Public Rights-of-Way** (Curb Ramps)

Data

12.1

8.4

N/A

Intersection ID: 32319 Main Street: ARDREY KELL RD Cross Street: BRIDGEVIEW LN Location: NE **Overall Compliance: No ADA ID: F8FCB119A265** Ramp Type: Perp Initial Pass/Fail: Fail Severity Score: 58.75

## Field Measurements/Component Compliance Data

49.0

37.5

N/A

Ramp Length (in)

Ramp Width (in)

Flare Type LT

No

No

N/A

Compliance Description

Ramp Slope (%)

Ramp XSlope (%)

Flare Type RT

Street 1 Name Stop Condition-Street 2 Street 2 Name Stop Condition-Street 1 Possible Solutions: Compliance Description N/A Remove & Replace Entire Ramp. No N/A Surveyor Notes: N/A PROW/ADA: Not Found, R304.5.1, R304.2.2, R304.5.3