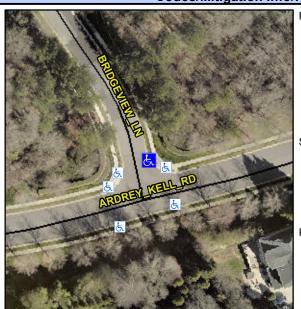

## **Access Compliance Report Public Rights-of-Way** (Curb Ramps)

Data

12.1

8.4

N/A

Intersection ID: 32319 Main Street: ARDREY KELL RD Cross Street: BRIDGEVIEW LN Location: NE **Overall Compliance: No ADA ID: F8FCB119A265** Ramp Type: Perp Initial Pass/Fail: Fail Severity Score: 58.75