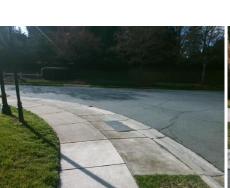

## Field Measurements/Component Compliance Data

49.0

37.5

N/A

Ramp Length (in)

Ramp Width (in)

Flare Type LT

No

No

N/A

Compliance Description

Ramp Slope (%)

Ramp XSlope (%)

Flare Type RT

Street 1 Name Stop Condition-Street 2 Street 2 Name Stop Condition-Street 1 Possible Solutions: Compliance Description N/A Remove & Replace Entire Ramp. No N/A Surveyor Notes: N/A PROW/ADA: Not Found, R304.5.1, R304.2.2, R304.5.3