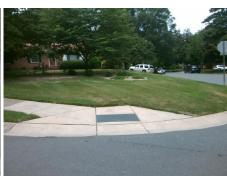

## **Access Compliance Report Public Rights-of-Way** (Curb Ramps)

Intersection ID: 16748 Main Street: ANNLIN AV **Cross Street: HARTFORD AV** Location: W **ADA ID: F90FFCC176AB** Ramp Type: PerpDiag Initial Pass/Fail: Fail **Overall Compliance: No Severity Score:** 37.5

**Codes/Mitigation Info/Possible Solution** 

Field Measurements/Component Compliance

Street 1 Name Stop Condition-Street 2 Street 2 Name Stop Condition-Street 1 HARTFORD AV StopSign **ANNLIN AV** StopSign Possible Solutions: **Remove & Replace Curb Ramp With** Two New Directional Ramps or Equivalent.

Surveyor Notes: N/A

PROW/ADA:

Not Found, R304.2.2, R304.5.3

Total Cost: 3200.00

| Compliance Description D |                       | Data  | Comp | liance Description          | Data  |
|--------------------------|-----------------------|-------|------|-----------------------------|-------|
| N/A                      | Ramp Length (in)      | 63.0  | No   | Ramp Slope (%)              | 15.3  |
| Yes                      | Ramp Width (in)       | 48.0  | No   | Ramp XSlope (%)             | 5.9   |
| N/A                      | Flare Type LT         | N/A   | N/A  | Flare Type RT               | N/A   |
| N/A                      | Flare Slope LT (%)    | N/A   | N/A  | Flare Slope RT (%)          | N/A   |
| N/A                      | Flare Traversable LT? | N/A   | N/A  | Flare Traversable RT?       | N/A   |
| N/A                      | Landing Length (in)   | N/A   | N/A  | DWS Provided?               | N/A   |
| N/A                      | Landing Width (in)    | N/A   | N/A  | DWS Contrast?               | N/A   |
| N/A                      | Landing Slope (%)     | N/A   | N/A  | DWS Length (in)             | N/A   |
| N/A                      | Landing X Slope (%)   | N/A   | N/A  | DWS Full Width?             | N/A   |
| N/A                      | Landing Curb? (Y/N)   | N/A   | N/A  | DWS Offset (in)             | N/A   |
| N/A                      | Shared Landing?       | N/A   |      |                             |       |
| N/A                      | Gutter Ponding?       | N/A   | N/A  | Gutter Slope (%)            | N/A   |
| N/A                      | Gutter Lip Ht (in)    | N/A   | N/A  | Gutter X Slope (%)          | N/A   |
| N/A                      | Painted X Walk1?      | No    | N/A  | Painted X Walk2?            | No    |
|                          | X Walk 1 Direction    | To SE |      | X Walk 2 Direction          | To NE |
| N/A                      | X Walk 1 Width (in)   | N/A   | N/A  | X Walk 2 Width (in)         | N/A   |
|                          | X Walk 1 Slope (%)    | 2.3   |      | X Walk 2 Slope (%)          | 5.8   |
|                          | X Walk 1 X Slope (%)  | 5.1   |      | X Walk 2 X Slope (%)        | 4.6   |
| N/A                      | Ramp inside XWalk1?   | N/A   | N/A  | Ramp inside XWalk2?         | N/A   |
|                          | Road Slope (%)        | 5.0   | N/A  | Clear Space?                | N/A   |
|                          | Road X Slope (%)      | 0.3   | N/A  | Clear Space to XWalk (in)   | N/A   |
| N/A                      | Any Obstructions?     | N/A   | N/A  | Storm Grate/Utility Hazard? | N/A   |
|                          | Obstruction Type      |       | l    | Storm Grate/Utility Type    |       |
|                          |                       | N/A   |      |                             | N/A   |