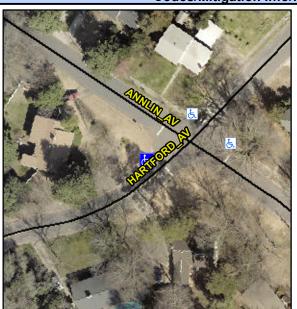

## **Access Compliance Report Public Rights-of-Way** (Curb Ramps)

Intersection ID: 16748 Main Street: ANNLIN AV **Cross Street: HARTFORD AV** Location: W **ADA ID: F90FFCC176AB** Ramp Type: PerpDiag Initial Pass/Fail: Fail **Overall Compliance: No Severity Score:** 37.5

**Codes/Mitigation Info/Possible Solution** 

Field Measurements/Component Compliance

Street 1 Name Stop Condition-Street 2 Street 2 Name Stop Condition-Street 1 HARTFORD AV StopSign **ANNLIN AV** StopSign Possible Solutions: **Remove & Replace Curb Ramp With** Two New Directional Ramps or Equivalent.