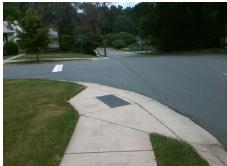

Surveyor Notes: N/A

PROW/ADA:

Not Found, R304.2.2, R304.5.3

Total Cost: 3200.00

| Compliance Description D |                       | Data  | Comp | liance Description          | Data  |
|--------------------------|-----------------------|-------|------|-----------------------------|-------|
| N/A                      | Ramp Length (in)      | 63.0  | No   | Ramp Slope (%)              | 15.3  |
| Yes                      | Ramp Width (in)       | 48.0  | No   | Ramp XSlope (%)             | 5.9   |
| N/A                      | Flare Type LT         | N/A   | N/A  | Flare Type RT               | N/A   |
| N/A                      | Flare Slope LT (%)    | N/A   | N/A  | Flare Slope RT (%)          | N/A   |
| N/A                      | Flare Traversable LT? | N/A   | N/A  | Flare Traversable RT?       | N/A   |
| N/A                      | Landing Length (in)   | N/A   | N/A  | DWS Provided?               | N/A   |
| N/A                      | Landing Width (in)    | N/A   | N/A  | DWS Contrast?               | N/A   |
| N/A                      | Landing Slope (%)     | N/A   | N/A  | DWS Length (in)             | N/A   |
| N/A                      | Landing X Slope (%)   | N/A   | N/A  | DWS Full Width?             | N/A   |
| N/A                      | Landing Curb? (Y/N)   | N/A   | N/A  | DWS Offset (in)             | N/A   |
| N/A                      | Shared Landing?       | N/A   |      |                             |       |
| N/A                      | Gutter Ponding?       | N/A   | N/A  | Gutter Slope (%)            | N/A   |
| N/A                      | Gutter Lip Ht (in)    | N/A   | N/A  | Gutter X Slope (%)          | N/A   |
| N/A                      | Painted X Walk1?      | No    | N/A  | Painted X Walk2?            | No    |
|                          | X Walk 1 Direction    | To SE |      | X Walk 2 Direction          | To NE |
| N/A                      | X Walk 1 Width (in)   | N/A   | N/A  | X Walk 2 Width (in)         | N/A   |
|                          | X Walk 1 Slope (%)    | 2.3   |      | X Walk 2 Slope (%)          | 5.8   |
|                          | X Walk 1 X Slope (%)  | 5.1   |      | X Walk 2 X Slope (%)        | 4.6   |
| N/A                      | Ramp inside XWalk1?   | N/A   | N/A  | Ramp inside XWalk2?         | N/A   |
|                          | Road Slope (%)        | 5.0   | N/A  | Clear Space?                | N/A   |
|                          | Road X Slope (%)      | 0.3   | N/A  | Clear Space to XWalk (in)   | N/A   |
| N/A                      | Any Obstructions?     | N/A   | N/A  | Storm Grate/Utility Hazard? | N/A   |
|                          | Obstruction Type      |       | l    | Storm Grate/Utility Type    |       |
|                          |                       | N/A   |      |                             | N/A   |

Yes

Surface Condition? (G/P)

Good