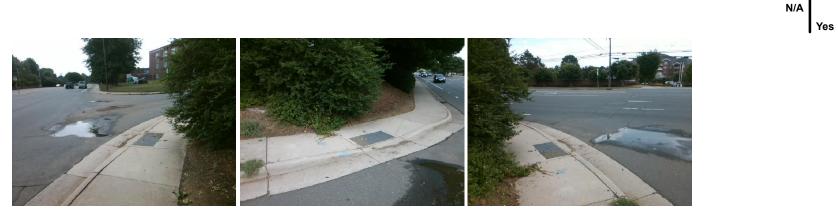

## Access Compliance Report Public Rights-of-Way (Curb Ramps)

| · · · ·                                  |                                                              |           |                                         |                       |                   |                        |                             |       |
|------------------------------------------|--------------------------------------------------------------|-----------|-----------------------------------------|-----------------------|-------------------|------------------------|-----------------------------|-------|
| Intersection ID: 10033982 Main St        | rsection ID: 10033982 Main Street: PARK_RD                   |           | Street:                                 | N/A                   | Location:         | NW                     |                             |       |
| ADA ID: F910B0DD636C Ramp Type: PerpDiag |                                                              | Initial P | ass/Fa                                  | ail: Fail Overall     | o Severity Score: | 12.5                   |                             |       |
| Codes/Mitigation Info/Possible Solution  |                                                              |           | Field Measurements/Component Compliance |                       |                   |                        |                             |       |
|                                          | Possible Solutions:                                          |           | Compliance Description Data             |                       |                   | Compliance Description |                             | Data  |
|                                          | Remove & Replace Curb Ramp W<br>Two New Directional Ramps or | Vith      | N/A                                     | Ramp Length (in)      | 60.0              | No                     | Ramp Slope (%)              | 8.9   |
|                                          |                                                              |           | Yes                                     | Ramp Width (in)       | 56.0              | Yes                    | Ramp XSlope (%)             | 0.9   |
|                                          | Equivalent.                                                  |           | N/A                                     | Flare Type LT         | N/A               | N/A                    | Flare Type RT               | N/A   |
|                                          |                                                              |           | N/A                                     | Flare Slope LT (%)    | N/A               | N/A                    | Flare Slope RT (%)          | N/A   |
|                                          | -                                                            |           | N/A                                     | Flare Traversable LT? | N/A               | N/A                    | Flare Traversable RT?       | N/A   |
|                                          |                                                              |           | N/A                                     | Landing Length (in)   | N/A               | N/A                    | DWS Provided?               | N/A   |
|                                          | Surveyor Notes:                                              |           | N/A                                     | Landing Width (in)    | N/A               | N/A                    | DWS Contrast?               | N/A   |
|                                          | N/A                                                          |           | N/A                                     | Landing Slope (%)     | N/A               | N/A                    | DWS Length (in)             | N/A   |
|                                          |                                                              |           | N/A                                     | Landing X Slope (%)   | N/A               | N/A                    | DWS Full Width?             | N/A   |
|                                          |                                                              |           | N/A                                     | Landing Curb? (Y/N)   | N/A               | N/A                    | DWS Offset (in)             | N/A   |
|                                          | 4                                                            |           | N/A                                     | Shared Landing?       | N/A               |                        |                             |       |
|                                          | PROW/ADA:                                                    |           | N/A                                     | Gutter Ponding?       | N/A               | N/A                    | Gutter Slope (%)            | N/A   |
|                                          | Not Found, R304.2.2                                          |           | N/A                                     | Gutter Lip Ht (in)    | N/A               | N/A                    | Gutter X Slope (%)          | N/A   |
|                                          |                                                              |           | N/A                                     | Painted X Walk1?      | No                | N/A                    | Painted X Walk2?            | No    |
|                                          |                                                              |           |                                         | X Walk 1 Direction    | To SW             |                        | X Walk 2 Direction          | To SE |
|                                          |                                                              |           | N/A                                     | X Walk 1 Width (in)   | N/A               | N/A                    | X Walk 2 Width (in)         | N/A   |
| Street 1 Name ENTRANCE                   | _                                                            |           |                                         | X Walk 1 Slope (%)    | 2.7               |                        | X Walk 2 Slope (%)          | 2.8   |
| Stop Condition-Street 2 StopSign         |                                                              |           |                                         | X Walk 1 X Slope (%)  | 2.0               |                        | X Walk 2 X Slope (%)        | 0.6   |
| Street 2 Name PARK RD                    |                                                              |           | N/A                                     | Ramp inside XWalk1?   | N/A               | N/A                    | Ramp inside XWalk2?         | N/A   |
| Stop Condition-Street 1 None             |                                                              |           |                                         | Road Slope (%)        | 0.7               | N/A                    | Clear Space?                | N/A   |
|                                          |                                                              |           |                                         | Road X Slope (%)      | 0.5               | N/A                    | Clear Space to XWalk (in)   | N/A   |
|                                          |                                                              |           | N/A                                     | Any Obstructions?     | N/A               | N/A                    | Storm Grate/Utility Hazard? | N/A   |
|                                          | Total Cost: \$ 3                                             | 200.00    |                                         | Obstruction Type      |                   |                        | Storm Grate/Utility Type    |       |
|                                          |                                                              |           |                                         |                       | N/A               |                        |                             | N/A   |