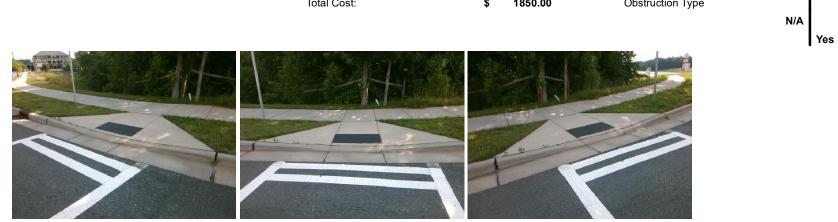

## Access Compliance Report Public Rights-of-Way (Curb Ramps)

|                                         |                                                      |                              |                        | _                                              |                       |                             |     |                             |      |  |
|-----------------------------------------|------------------------------------------------------|------------------------------|------------------------|------------------------------------------------|-----------------------|-----------------------------|-----|-----------------------------|------|--|
| Intersection ID: 53289                  | ersection ID: 53289 Main Street: PROSPERITY_RIDGE_RD |                              |                        | eet:                                           | PROSPERITY_RIDGE      | Location:                   | Ν   |                             |      |  |
| ADA ID: F91227ADE65                     | ADE657 Ramp Type: Perp                               |                              |                        | Initial Pass/Fail: Fail Overall Compliance: No |                       |                             |     | o Severity Score:           | 10   |  |
| Codes/Mitigation Info/Possible Solution |                                                      |                              |                        | Field Measurements/Component Compliance        |                       |                             |     |                             |      |  |
|                                         |                                                      | Possible Solutions:          | Compliance Description |                                                |                       | Data Compliance Description |     |                             | Data |  |
|                                         |                                                      | Remove & Replace Entire Ramp | . N                    | / <b>A</b>                                     | Ramp Length (in)      | 76.0                        | Yes | Ramp Slope (%)              | 5.2  |  |
|                                         |                                                      |                              | N                      | o                                              | Ramp Width (in)       | 45.5                        | No  | Ramp XSlope (%)             | 2.1  |  |
|                                         | 现在 医外外的 医小子                                          |                              | N                      | / <b>A</b>                                     | Flare Type LT         | N/A                         | N/A | Flare Type RT               | N/A  |  |
|                                         | AND THE REAL                                         |                              | N                      | / <b>A</b>                                     | Flare Slope LT (%)    | N/A                         | N/A | Flare Slope RT (%)          | N/A  |  |
|                                         |                                                      |                              | N                      | / <b>A</b>                                     | Flare Traversable LT? | N/A                         | N/A | Flare Traversable RT?       | N/A  |  |
|                                         | A LAND MAR                                           | 29<br>20                     | N                      | / <b>A</b>                                     | Landing Length (in)   | N/A                         | N/A | DWS Provided?               | N/A  |  |
|                                         |                                                      | Surveyor Notes:              | N                      | / <b>A</b>                                     | Landing Width (in)    | N/A                         | N/A | DWS Contrast?               | N/A  |  |
| A Start Bar                             | E                                                    | N/A                          | N                      | / <b>A</b>                                     | Landing Slope (%)     | N/A                         | N/A | DWS Length (in)             | N/A  |  |
| CHA A PROPERTY                          | Chine                                                |                              | N                      | / <b>A</b>                                     | Landing X Slope (%)   | N/A                         | N/A | DWS Full Width?             | N/A  |  |
| 2/////                                  | EE_RD                                                |                              | N                      | / <b>A</b>                                     | Landing Curb? (Y/N)   | N/A                         | N/A | DWS Offset (in)             | N/A  |  |
| SPERINYLAD                              | the second                                           |                              | N                      | / <b>A</b>                                     | Shared Landing?       | N/A                         |     |                             |      |  |
| Plater                                  | IMOS RA                                              | PROW/ADA:                    | Ν                      | / <b>A</b>                                     | Gutter Ponding?       | N/A                         | N/A | Gutter Slope (%)            | N/A  |  |
|                                         | 6.                                                   | R304.5.1, R304.5.3           | N                      | / <b>A</b>                                     | Gutter Lip Ht (in)    | N/A                         | N/A | Gutter X Slope (%)          | N/A  |  |
|                                         | A A Agent                                            |                              | N                      | / <b>A</b>                                     | Painted X Walk1?      | Yes                         | N/A | Painted X Walk2?            | N/A  |  |
| C.                                      |                                                      |                              |                        |                                                | X Walk 1 Direction    | To W                        |     | X Walk 2 Direction          | N/A  |  |
|                                         |                                                      |                              | N                      | / <b>A</b>                                     | X Walk 1 Width (in)   | 104.0                       | N/A | X Walk 2 Width (in)         | N/A  |  |
| Street 1 Name                           | PROSPERITY RIDGE RD                                  | -                            |                        |                                                | X Walk 1 Slope (%)    | 1.4                         |     | X Walk 2 Slope (%)          | N/A  |  |
| Stop Condition-Street 2                 | YieldSign                                            |                              |                        |                                                | X Walk 1 X Slope (%)  | 0.1                         |     | X Walk 2 X Slope (%)        | N/A  |  |
| Street 2 Name                           | N/A                                                  |                              | N                      | / <b>A</b>                                     | Ramp inside XWalk1?   | Yes                         | N/A | Ramp inside XWalk2?         | N/A  |  |
| Stop Condition-Street 1                 | N/A                                                  |                              |                        |                                                | Road Slope (%)        | N/A                         | N/A | Clear Space?                | N/A  |  |
|                                         |                                                      |                              |                        |                                                | Road X Slope (%)      | N/A                         | N/A | Clear Space to XWalk (in)   | N/A  |  |
|                                         |                                                      |                              | Ν                      | I/A                                            | Any Obstructions?     | N/A                         | N/A | Storm Grate/Utility Hazard? | N/A  |  |
|                                         |                                                      | Total Cost: \$               | 850.00                 |                                                | Obstruction Type      |                             |     | Storm Grate/Utility Type    |      |  |
|                                         |                                                      |                              |                        |                                                |                       | N/A                         |     |                             | N/A  |  |
|                                         |                                                      |                              |                        |                                                |                       |                             |     |                             |      |  |