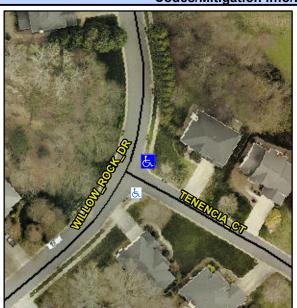

## **Access Compliance Report Public Rights-of-Way** (Curb Ramps)

Intersection ID: 28050 Main Street: TENENCIA\_CT Cross Street: WILLOW\_ROCK\_DR Location: ADA ID: F91C4EA1C27A Ramp Type: PerpDiag Initial Pass/Fail: Fail **Overall Compliance: No Severity Score:** 22.5

**Codes/Mitigation Info/Possible Solution** 

Street 1 Name Stop Condition-Street 2 Street 2 Name Stop Condition-Street 1 WILLOW ROCK DR None **TENECIA CT** StopSign

Possible Solutions: Remove & Replace Curb Ramp With **Two New Directional Ramps or** Equivalent. Surveyor Notes: N/A PROW/ADA: R304.5.1, R304.2.2, R304.5.3