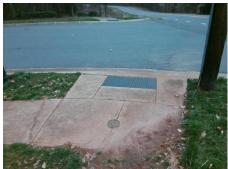

Remove & Replace Curb Ramp With Two New Directional Ramps or Equivalent.

Surveyor Notes:

N/A

PROW/ADA:

Not Found, R304.5.1

Total Cost: \$ 3200.00

| Field Measurements/Component Compliance |                       |       |                        |                             |       |
|-----------------------------------------|-----------------------|-------|------------------------|-----------------------------|-------|
| Compliance Description                  |                       | Data  | Compliance Description |                             | Data  |
| N/A                                     | Ramp Length (in)      | 47.0  | Yes                    | Ramp Slope (%)              | 5.4   |
| No                                      | Ramp Width (in)       | 47.0  | Yes                    | Ramp XSlope (%)             | 1.6   |
| N/A                                     | Flare Type LT         | N/A   | N/A                    | Flare Type RT               | N/A   |
| N/A                                     | Flare Slope LT (%)    | N/A   | N/A                    | Flare Slope RT (%)          | N/A   |
| N/A                                     | Flare Traversable LT? | N/A   | N/A                    | Flare Traversable RT?       | N/A   |
| N/A                                     | Landing Length (in)   | N/A   | N/A                    | DWS Provided?               | N/A   |
| N/A                                     | Landing Width (in)    | N/A   | N/A                    | DWS Contrast?               | N/A   |
| N/A                                     | Landing Slope (%)     | N/A   | N/A                    | DWS Length (in)             | N/A   |
| N/A                                     | Landing X Slope (%)   | N/A   | N/A                    | DWS Full Width?             | N/A   |
| N/A                                     | Landing Curb? (Y/N)   | N/A   | N/A                    | DWS Offset (in)             | N/A   |
| N/A                                     | Shared Landing?       | N/A   |                        |                             |       |
| N/A                                     | Gutter Ponding?       | N/A   | N/A                    | Gutter Slope (%)            | N/A   |
| N/A                                     | Gutter Lip Ht (in)    | N/A   | N/A                    | Gutter X Slope (%)          | N/A   |
| N/A                                     | Painted X Walk1?      | No    | N/A                    | Painted X Walk2?            | No    |
|                                         | X Walk 1 Direction    | To NW |                        | X Walk 2 Direction          | To SW |
| N/A                                     | X Walk 1 Width (in)   | N/A   | N/A                    | X Walk 2 Width (in)         | N/A   |
|                                         | X Walk 1 Slope (%)    | 2.0   |                        | X Walk 2 Slope (%)          | 0.0   |
|                                         | X Walk 1 X Slope (%)  | 4.2   |                        | X Walk 2 X Slope (%)        | 3.2   |
| N/A                                     | Ramp inside XWalk1?   | N/A   | N/A                    | Ramp inside XWalk2?         | N/A   |
|                                         | Road Slope (%)        | 2.4   | N/A                    | Clear Space?                | N/A   |
|                                         | Road X Slope (%)      | 2.4   | N/A                    | Clear Space to XWalk (in)   | N/A   |
| N/A                                     | Any Obstructions?     | N/A   | N/A                    | Storm Grate/Utility Hazard? | N/A   |
|                                         | Obstruction Type      |       |                        | Storm Grate/Utility Type    |       |
|                                         |                       | N/A   |                        |                             | N/A   |
|                                         |                       |       | Yes                    | Surface Condition? (G/P)    | Good  |