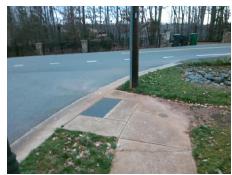

Remove & Replace Curb Ramp With Two New Directional Ramps or Equivalent.

Surveyor Notes:

N/A

PROW/ADA:

Not Found, R304.5.1

Total Cost: \$ 3200.00

| Field Measurements/Component Compliance |                       |       |                        |                             |       |
|-----------------------------------------|-----------------------|-------|------------------------|-----------------------------|-------|
| Compliance Description                  |                       | Data  | Compliance Description |                             | Data  |
| N/A                                     | Ramp Length (in)      | 47.0  | Yes                    | Ramp Slope (%)              | 5.4   |
| No                                      | Ramp Width (in)       | 47.0  | Yes                    | Ramp XSlope (%)             | 1.6   |
| N/A                                     | Flare Type LT         | N/A   | N/A                    | Flare Type RT               | N/A   |
| N/A                                     | Flare Slope LT (%)    | N/A   | N/A                    | Flare Slope RT (%)          | N/A   |
| N/A                                     | Flare Traversable LT? | N/A   | N/A                    | Flare Traversable RT?       | N/A   |
| N/A                                     | Landing Length (in)   | N/A   | N/A                    | DWS Provided?               | N/A   |
| N/A                                     | Landing Width (in)    | N/A   | N/A                    | DWS Contrast?               | N/A   |
| N/A                                     | Landing Slope (%)     | N/A   | N/A                    | DWS Length (in)             | N/A   |
| N/A                                     | Landing X Slope (%)   | N/A   | N/A                    | DWS Full Width?             | N/A   |
| N/A                                     | Landing Curb? (Y/N)   | N/A   | N/A                    | DWS Offset (in)             | N/A   |
| N/A                                     | Shared Landing?       | N/A   |                        |                             |       |
| N/A                                     | Gutter Ponding?       | N/A   | N/A                    | Gutter Slope (%)            | N/A   |
| N/A                                     | Gutter Lip Ht (in)    | N/A   | N/A                    | Gutter X Slope (%)          | N/A   |
| N/A                                     | Painted X Walk1?      | No    | N/A                    | Painted X Walk2?            | No    |
|                                         | X Walk 1 Direction    | To NW |                        | X Walk 2 Direction          | To SW |
| N/A                                     | X Walk 1 Width (in)   | N/A   | N/A                    | X Walk 2 Width (in)         | N/A   |
|                                         | X Walk 1 Slope (%)    | 2.0   |                        | X Walk 2 Slope (%)          | 0.0   |
|                                         | X Walk 1 X Slope (%)  | 4.2   |                        | X Walk 2 X Slope (%)        | 3.2   |
| N/A                                     | Ramp inside XWalk1?   | N/A   | N/A                    | Ramp inside XWalk2?         | N/A   |
|                                         | Road Slope (%)        | 2.4   | N/A                    | Clear Space?                | N/A   |
|                                         | Road X Slope (%)      | 2.4   | N/A                    | Clear Space to XWalk (in)   | N/A   |
| N/A                                     | Any Obstructions?     | N/A   | N/A                    | Storm Grate/Utility Hazard? | N/A   |
|                                         | Obstruction Type      |       |                        | Storm Grate/Utility Type    |       |
|                                         |                       | N/A   |                        |                             | N/A   |
|                                         |                       |       | Yes                    | Surface Condition? (G/P)    | Good  |