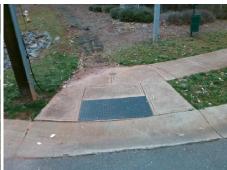

Remove & Replace Curb Ramp With Two New Directional Ramps or Equivalent.

Surveyor Notes:

N/A

PROW/ADA:

Not Found, R304.5.1

Total Cost: \$ 3200.00

| Field Measurements/Component Compliance |                       |       |                        |                             |       |
|-----------------------------------------|-----------------------|-------|------------------------|-----------------------------|-------|
| Compliance Description                  |                       | Data  | Compliance Description |                             | Data  |
| N/A                                     | Ramp Length (in)      | 47.0  | Yes                    | Ramp Slope (%)              | 5.4   |
| No                                      | Ramp Width (in)       | 47.0  | Yes                    | Ramp XSlope (%)             | 1.6   |
| N/A                                     | Flare Type LT         | N/A   | N/A                    | Flare Type RT               | N/A   |
| N/A                                     | Flare Slope LT (%)    | N/A   | N/A                    | Flare Slope RT (%)          | N/A   |
| N/A                                     | Flare Traversable LT? | N/A   | N/A                    | Flare Traversable RT?       | N/A   |
| N/A                                     | Landing Length (in)   | N/A   | N/A                    | DWS Provided?               | N/A   |
| N/A                                     | Landing Width (in)    | N/A   | N/A                    | DWS Contrast?               | N/A   |
| N/A                                     | Landing Slope (%)     | N/A   | N/A                    | DWS Length (in)             | N/A   |
| N/A                                     | Landing X Slope (%)   | N/A   | N/A                    | DWS Full Width?             | N/A   |
| N/A                                     | Landing Curb? (Y/N)   | N/A   | N/A                    | DWS Offset (in)             | N/A   |
| N/A                                     | Shared Landing?       | N/A   |                        |                             |       |
| N/A                                     | Gutter Ponding?       | N/A   | N/A                    | Gutter Slope (%)            | N/A   |
| N/A                                     | Gutter Lip Ht (in)    | N/A   | N/A                    | Gutter X Slope (%)          | N/A   |
| N/A                                     | Painted X Walk1?      | No    | N/A                    | Painted X Walk2?            | No    |
|                                         | X Walk 1 Direction    | To NW |                        | X Walk 2 Direction          | To SW |
| N/A                                     | X Walk 1 Width (in)   | N/A   | N/A                    | X Walk 2 Width (in)         | N/A   |
|                                         | X Walk 1 Slope (%)    | 2.0   |                        | X Walk 2 Slope (%)          | 0.0   |
|                                         | X Walk 1 X Slope (%)  | 4.2   |                        | X Walk 2 X Slope (%)        | 3.2   |
| N/A                                     | Ramp inside XWalk1?   | N/A   | N/A                    | Ramp inside XWalk2?         | N/A   |
|                                         | Road Slope (%)        | 2.4   | N/A                    | Clear Space?                | N/A   |
|                                         | Road X Slope (%)      | 2.4   | N/A                    | Clear Space to XWalk (in)   | N/A   |
| N/A                                     | Any Obstructions?     | N/A   | N/A                    | Storm Grate/Utility Hazard? | N/A   |
|                                         | Obstruction Type      |       |                        | Storm Grate/Utility Type    |       |
|                                         |                       | N/A   |                        |                             | N/A   |
|                                         |                       |       | Yes                    | Surface Condition? (G/P)    | Good  |