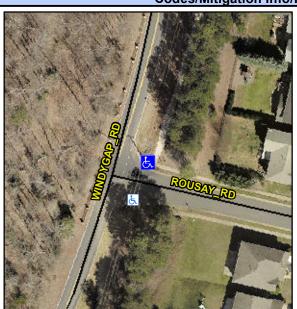

## Access Compliance Report Public Rights-of-Way (Curb Ramps)

Intersection ID: 48430 Main Street: WINDYGAP\_RD Cross Street: ROUSAY\_RD Location: NE

ADA ID: F91ED2844E0F Ramp Type: PerpDiag Initial Pass/Fail: Fail Overall Compliance: No Severity Score: 8.75

Codes/Mitigation Info/Possible Solution

Field Measurements/Component Compliance

Street 1 Name
Stop Condition-Street 2
Street 2 Name
Stop Condition-Street 1

WINDYGAP RD None ROUSAY RD StopSign Possible Solutions: