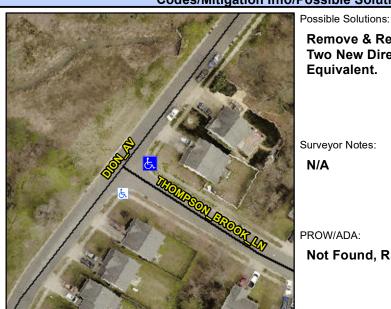

## **Access Compliance Report Public Rights-of-Way** (Curb Ramps)

Intersection ID: 47122 Main Street: THOMPSON BROOK LN **Cross Street: DION AV** Location: ADA ID: F920C06D3749 Ramp Type: PerpDiag Initial Pass/Fail: Fail **Overall Compliance: No** Severity Score: 13.75

## Field Measurements/Component Compliance

**DION AV** Street 1 Name Stop Condition-Street 2 None Street 2 Name THOMPSON BROOK LN Stop Condition-Street 1 StopSign Remove & Replace Curb Ramp With **Two New Directional Ramps or** Equivalent.