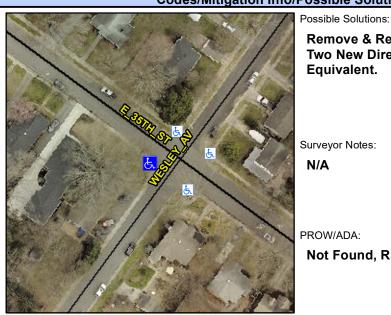

1.8

N/A

N/A

To NE

Main Street: E 35TH ST Location: Intersection ID: 10654 **Cross Street: WESLEY AV** W Ramp Type: PerpDiag Initial Pass/Fail: Fail **Overall Compliance: No ADA ID: F92CF492E3A6** Severity Score: 13.75

Data

51.0

**WESLEY AV** Street 1 Name Stop Condition-Street 2 StopSign E 35TH ST Street 2 Name Stop Condition-Street 1 None Remove & Replace Curb Ramp With Two New Directional Ramps or Equivalent.

Surveyor Notes: