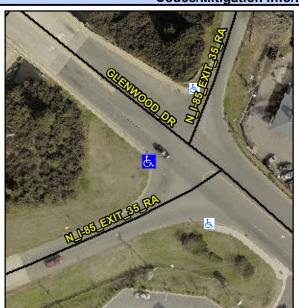

## **Access Compliance Report Public Rights-of-Way** (Curb Ramps)

Intersection ID: 42560 Main Street: GLENWOOD DR Cross Street: N\_I-85\_EXIT\_35\_RA Location: W **Overall Compliance: No** ADA ID: F9391B59C53D Ramp Type: Perp Initial Pass/Fail: Fail **Severity Score:** 22.5

**Codes/Mitigation Info/Possible Solution** 

| Street 1 Name           | N I-85 EXIT 35 RA |
|-------------------------|-------------------|
| Stop Condition-Street 2 | StopSign          |
| Street 2 Name           | N/A               |
| Stop Condition-Street 1 | N/A               |