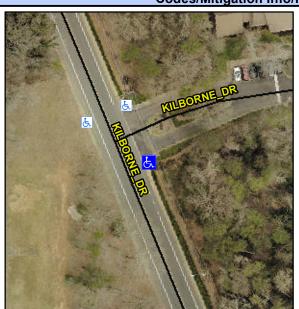

## **Access Compliance Report Public Rights-of-Way** (Curb Ramps)

Intersection ID: 13014 Main Street: KILBORNE DR **Cross Street: KILBORNE DR** Location: SE ADA ID: F947421853DF Ramp Type: Perp Initial Pass/Fail: Fail **Overall Compliance: No Severity Score:** 12.5

## Field Measurements/Component Compliance

KILBORNE DR Street 1 Name Stop Condition-Street 2 None Street 2 Name N/A Stop Condition-Street 1 N/A Possible Solutions: Remove & Replace Entire Ramp. Surveyor Notes: N/A PROW/ADA: R304.2.2