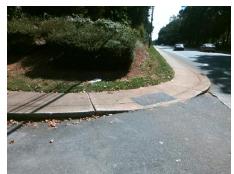

## Field Measurements/Component Compliance

KILBORNE DR Street 1 Name Stop Condition-Street 2 None Street 2 Name N/A Stop Condition-Street 1 N/A Possible Solutions: Remove & Replace Entire Ramp. Surveyor Notes: N/A PROW/ADA: R304.2.2

Total Cost: 1850.00

| Comp | liance Description    | Data | Comp | liance Description          | Data |
|------|-----------------------|------|------|-----------------------------|------|
| N/A  | Ramp Length (in)      | 53.0 | No   | Ramp Slope (%)              | 9.8  |
| Yes  | Ramp Width (in)       | 48.0 | Yes  | Ramp XSlope (%)             | 0.6  |
| N/A  | Flare Type LT         | N/A  | N/A  | Flare Type RT               | N/A  |
| N/A  | Flare Slope LT (%)    | N/A  | N/A  | Flare Slope RT (%)          | N/A  |
| N/A  | Flare Traversable LT? | N/A  | N/A  | Flare Traversable RT?       | N/A  |
| N/A  | Landing Length (in)   | N/A  | N/A  | DWS Provided?               | N/A  |
| N/A  | Landing Width (in)    | N/A  | N/A  | DWS Contrast?               | N/A  |
| N/A  | Landing Slope (%)     | N/A  | N/A  | DWS Length (in)             | N/A  |
| N/A  | Landing X Slope (%)   | N/A  | N/A  | DWS Full Width?             | N/A  |
| N/A  | Landing Curb? (Y/N)   | N/A  | N/A  | DWS Offset (in)             | N/A  |
| N/A  | Shared Landing?       | N/A  |      |                             |      |
| N/A  | Gutter Ponding?       | N/A  | N/A  | Gutter Slope (%)            | N/A  |
| N/A  | Gutter Lip Ht (in)    | N/A  | N/A  | Gutter X Slope (%)          | N/A  |
| N/A  | Painted X Walk1?      | No   | N/A  | Painted X Walk2?            | N/A  |
|      | X Walk 1 Direction    | To N |      | X Walk 2 Direction          | N/A  |
| N/A  | X Walk 1 Width (in)   | N/A  | N/A  | X Walk 2 Width (in)         | N/A  |
|      | X Walk 1 Slope (%)    | 3.0  |      | X Walk 2 Slope (%)          | N/A  |
|      | X Walk 1 X Slope (%)  | 1.1  |      | X Walk 2 X Slope (%)        | N/A  |
| N/A  | Ramp inside XWalk1?   | N/A  | N/A  | Ramp inside XWalk2?         | N/A  |
|      | Road Slope (%)        | N/A  | N/A  | Clear Space?                | N/A  |
|      | Road X Slope (%)      | N/A  | N/A  | Clear Space to XWalk (in)   | N/A  |
| N/A  | Any Obstructions?     | N/A  | N/A  | Storm Grate/Utility Hazard? | N/A  |
|      | Obstruction Type      |      |      | Storm Grate/Utility Type    |      |
|      |                       | N/A  |      |                             | N/A  |
|      |                       |      | Yes  | Surface Condition? (G/P)    | Good |