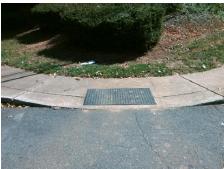

## Field Measurements/Component Compliance

KILBORNE DR Street 1 Name Stop Condition-Street 2 None Street 2 Name N/A Stop Condition-Street 1 N/A Possible Solutions: Remove & Replace Entire Ramp. Surveyor Notes: N/A PROW/ADA: R304.2.2

Total Cost: 1850.00

| Comp | liance Description    | Data | Comp | liance Description          | Data |
|------|-----------------------|------|------|-----------------------------|------|
| N/A  | Ramp Length (in)      | 53.0 | No   | Ramp Slope (%)              | 9.8  |
| Yes  | Ramp Width (in)       | 48.0 | Yes  | Ramp XSlope (%)             | 0.6  |
| N/A  | Flare Type LT         | N/A  | N/A  | Flare Type RT               | N/A  |
| N/A  | Flare Slope LT (%)    | N/A  | N/A  | Flare Slope RT (%)          | N/A  |
| N/A  | Flare Traversable LT? | N/A  | N/A  | Flare Traversable RT?       | N/A  |
| N/A  | Landing Length (in)   | N/A  | N/A  | DWS Provided?               | N/A  |
| N/A  | Landing Width (in)    | N/A  | N/A  | DWS Contrast?               | N/A  |
| N/A  | Landing Slope (%)     | N/A  | N/A  | DWS Length (in)             | N/A  |
| N/A  | Landing X Slope (%)   | N/A  | N/A  | DWS Full Width?             | N/A  |
| N/A  | Landing Curb? (Y/N)   | N/A  | N/A  | DWS Offset (in)             | N/A  |
| N/A  | Shared Landing?       | N/A  |      |                             |      |
| N/A  | Gutter Ponding?       | N/A  | N/A  | Gutter Slope (%)            | N/A  |
| N/A  | Gutter Lip Ht (in)    | N/A  | N/A  | Gutter X Slope (%)          | N/A  |
| N/A  | Painted X Walk1?      | No   | N/A  | Painted X Walk2?            | N/A  |
|      | X Walk 1 Direction    | To N |      | X Walk 2 Direction          | N/A  |
| N/A  | X Walk 1 Width (in)   | N/A  | N/A  | X Walk 2 Width (in)         | N/A  |
|      | X Walk 1 Slope (%)    | 3.0  |      | X Walk 2 Slope (%)          | N/A  |
|      | X Walk 1 X Slope (%)  | 1.1  |      | X Walk 2 X Slope (%)        | N/A  |
| N/A  | Ramp inside XWalk1?   | N/A  | N/A  | Ramp inside XWalk2?         | N/A  |
|      | Road Slope (%)        | N/A  | N/A  | Clear Space?                | N/A  |
|      | Road X Slope (%)      | N/A  | N/A  | Clear Space to XWalk (in)   | N/A  |
| N/A  | Any Obstructions?     | N/A  | N/A  | Storm Grate/Utility Hazard? | N/A  |
|      | Obstruction Type      |      |      | Storm Grate/Utility Type    |      |
|      |                       | N/A  |      |                             | N/A  |
|      |                       |      | Yes  | Surface Condition? (G/P)    | Good |