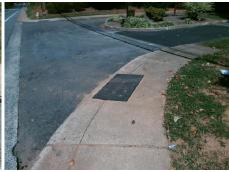

## Field Measurements/Component Compliance

KILBORNE DR Street 1 Name Stop Condition-Street 2 None Street 2 Name N/A Stop Condition-Street 1 N/A Possible Solutions: Remove & Replace Entire Ramp. Surveyor Notes: N/A PROW/ADA: R304.2.2

Total Cost: 1850.00

| Comp | liance Description    | Data | Comp | liance Description          | Data |
|------|-----------------------|------|------|-----------------------------|------|
| N/A  | Ramp Length (in)      | 53.0 | No   | Ramp Slope (%)              | 9.8  |
| Yes  | Ramp Width (in)       | 48.0 | Yes  | Ramp XSlope (%)             | 0.6  |
| N/A  | Flare Type LT         | N/A  | N/A  | Flare Type RT               | N/A  |
| N/A  | Flare Slope LT (%)    | N/A  | N/A  | Flare Slope RT (%)          | N/A  |
| N/A  | Flare Traversable LT? | N/A  | N/A  | Flare Traversable RT?       | N/A  |
| N/A  | Landing Length (in)   | N/A  | N/A  | DWS Provided?               | N/A  |
| N/A  | Landing Width (in)    | N/A  | N/A  | DWS Contrast?               | N/A  |
| N/A  | Landing Slope (%)     | N/A  | N/A  | DWS Length (in)             | N/A  |
| N/A  | Landing X Slope (%)   | N/A  | N/A  | DWS Full Width?             | N/A  |
| N/A  | Landing Curb? (Y/N)   | N/A  | N/A  | DWS Offset (in)             | N/A  |
| N/A  | Shared Landing?       | N/A  |      |                             |      |
| N/A  | Gutter Ponding?       | N/A  | N/A  | Gutter Slope (%)            | N/A  |
| N/A  | Gutter Lip Ht (in)    | N/A  | N/A  | Gutter X Slope (%)          | N/A  |
| N/A  | Painted X Walk1?      | No   | N/A  | Painted X Walk2?            | N/A  |
|      | X Walk 1 Direction    | To N |      | X Walk 2 Direction          | N/A  |
| N/A  | X Walk 1 Width (in)   | N/A  | N/A  | X Walk 2 Width (in)         | N/A  |
|      | X Walk 1 Slope (%)    | 3.0  |      | X Walk 2 Slope (%)          | N/A  |
|      | X Walk 1 X Slope (%)  | 1.1  |      | X Walk 2 X Slope (%)        | N/A  |
| N/A  | Ramp inside XWalk1?   | N/A  | N/A  | Ramp inside XWalk2?         | N/A  |
|      | Road Slope (%)        | N/A  | N/A  | Clear Space?                | N/A  |
|      | Road X Slope (%)      | N/A  | N/A  | Clear Space to XWalk (in)   | N/A  |
| N/A  | Any Obstructions?     | N/A  | N/A  | Storm Grate/Utility Hazard? | N/A  |
|      | Obstruction Type      |      |      | Storm Grate/Utility Type    |      |
|      |                       | N/A  |      |                             | N/A  |
|      |                       |      | Yes  | Surface Condition? (G/P)    | Good |