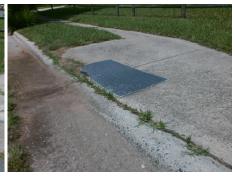

## Access Compliance Report Public Rights-of-Way (Curb Ramps)

Intersection ID: 10247 Main Street: BURTON\_ST Cross Street: WHISNANT\_ST Location: N

ADA ID: F94BC804D3ED Ramp Type: Perp Initial Pass/Fail: Fail Overall Compliance: No Severity Score: 8.75

## Field Measurements/Component Compliance

Street 1 Name
WHISNANT ST
Stop Condition-Street 2
StopSign
Street 2 Name
N/A
Stop Condition-Street 1
N/A

Total Cost: \$ 1850.00

| Compliance Description Data |                       | Compliance Description |     | Data                        |      |
|-----------------------------|-----------------------|------------------------|-----|-----------------------------|------|
| N/A                         | Ramp Length (in)      | 67.0                   | Yes | Ramp Slope (%)              | 6.3  |
| No                          | Ramp Width (in)       | 46.0                   | Yes | Ramp XSlope (%)             | 0.8  |
| N/A                         | Flare Type LT         | N/A                    | N/A | Flare Type RT               | N/A  |
| N/A                         | Flare Slope LT (%)    | N/A                    | N/A | Flare Slope RT (%)          | N/A  |
| N/A                         | Flare Traversable LT? | N/A                    | N/A | Flare Traversable RT?       | N/A  |
| N/A                         | Landing Length (in)   | N/A                    | N/A | DWS Provided?               | N/A  |
| N/A                         | Landing Width (in)    | N/A                    | N/A | DWS Contrast?               | N/A  |
| N/A                         | Landing Slope (%)     | N/A                    | N/A | DWS Length (in)             | N/A  |
| N/A                         | Landing X Slope (%)   | N/A                    | N/A | DWS Full Width?             | N/A  |
| N/A                         | Landing Curb? (Y/N)   | N/A                    | N/A | DWS Offset (in)             | N/A  |
| N/A                         | Shared Landing?       | N/A                    |     |                             |      |
| N/A                         | Gutter Ponding?       | Yes                    | N/A | Gutter Slope (%)            | N/A  |
| N/A                         | Gutter Lip Ht (in)    | 2.0                    | N/A | Gutter X Slope (%)          | N/A  |
| N/A                         | Painted X Walk1?      | No                     | N/A | Painted X Walk2?            | N/A  |
|                             | X Walk 1 Direction    | To SW                  |     | X Walk 2 Direction          | N/A  |
| N/A                         | X Walk 1 Width (in)   | N/A                    | N/A | X Walk 2 Width (in)         | N/A  |
|                             | X Walk 1 Slope (%)    | 4.3                    |     | X Walk 2 Slope (%)          | N/A  |
|                             | X Walk 1 X Slope (%)  | 0.9                    |     | X Walk 2 X Slope (%)        | N/A  |
| N/A                         | Ramp inside XWalk1?   | N/A                    | N/A | Ramp inside XWalk2?         | N/A  |
|                             | Road Slope (%)        | N/A                    | N/A | Clear Space?                | N/A  |
|                             | Road X Slope (%)      | N/A                    | N/A | Clear Space to XWalk (in)   | N/A  |
| N/A                         | Any Obstructions?     | N/A                    | N/A | Storm Grate/Utility Hazard? | N/A  |
|                             | Obstruction Type      |                        |     | Storm Grate/Utility Type    |      |
|                             |                       | N/A                    |     |                             | N/A  |
|                             |                       |                        | Yes | Surface Condition? (G/P)    | Good |