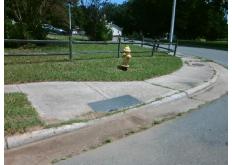

## Access Compliance Report Public Rights-of-Way (Curb Ramps)

Intersection ID: 10247 Main Street: BURTON\_ST Cross Street: WHISNANT\_ST Location: N

ADA ID: F94BC804D3ED Ramp Type: Perp Initial Pass/Fail: Fail Overall Compliance: No Severity Score: 8.75

## Field Measurements/Component Compliance

Street 1 Name
WHISNANT ST
Stop Condition-Street 2
StopSign
Street 2 Name
N/A
Stop Condition-Street 1
N/A

Total Cost: \$ 1850.00

| Compliance Description Data |                       | Compliance Description |     | Data                        |      |
|-----------------------------|-----------------------|------------------------|-----|-----------------------------|------|
| N/A                         | Ramp Length (in)      | 67.0                   | Yes | Ramp Slope (%)              | 6.3  |
| No                          | Ramp Width (in)       | 46.0                   | Yes | Ramp XSlope (%)             | 0.8  |
| N/A                         | Flare Type LT         | N/A                    | N/A | Flare Type RT               | N/A  |
| N/A                         | Flare Slope LT (%)    | N/A                    | N/A | Flare Slope RT (%)          | N/A  |
| N/A                         | Flare Traversable LT? | N/A                    | N/A | Flare Traversable RT?       | N/A  |
| N/A                         | Landing Length (in)   | N/A                    | N/A | DWS Provided?               | N/A  |
| N/A                         | Landing Width (in)    | N/A                    | N/A | DWS Contrast?               | N/A  |
| N/A                         | Landing Slope (%)     | N/A                    | N/A | DWS Length (in)             | N/A  |
| N/A                         | Landing X Slope (%)   | N/A                    | N/A | DWS Full Width?             | N/A  |
| N/A                         | Landing Curb? (Y/N)   | N/A                    | N/A | DWS Offset (in)             | N/A  |
| N/A                         | Shared Landing?       | N/A                    |     |                             |      |
| N/A                         | Gutter Ponding?       | Yes                    | N/A | Gutter Slope (%)            | N/A  |
| N/A                         | Gutter Lip Ht (in)    | 2.0                    | N/A | Gutter X Slope (%)          | N/A  |
| N/A                         | Painted X Walk1?      | No                     | N/A | Painted X Walk2?            | N/A  |
|                             | X Walk 1 Direction    | To SW                  |     | X Walk 2 Direction          | N/A  |
| N/A                         | X Walk 1 Width (in)   | N/A                    | N/A | X Walk 2 Width (in)         | N/A  |
|                             | X Walk 1 Slope (%)    | 4.3                    |     | X Walk 2 Slope (%)          | N/A  |
|                             | X Walk 1 X Slope (%)  | 0.9                    |     | X Walk 2 X Slope (%)        | N/A  |
| N/A                         | Ramp inside XWalk1?   | N/A                    | N/A | Ramp inside XWalk2?         | N/A  |
|                             | Road Slope (%)        | N/A                    | N/A | Clear Space?                | N/A  |
|                             | Road X Slope (%)      | N/A                    | N/A | Clear Space to XWalk (in)   | N/A  |
| N/A                         | Any Obstructions?     | N/A                    | N/A | Storm Grate/Utility Hazard? | N/A  |
|                             | Obstruction Type      |                        |     | Storm Grate/Utility Type    |      |
|                             |                       | N/A                    |     |                             | N/A  |
|                             |                       |                        | Yes | Surface Condition? (G/P)    | Good |