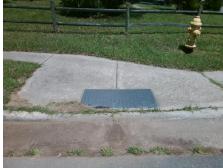

## Access Compliance Report Public Rights-of-Way (Curb Ramps)

Intersection ID: 10247 Main Street: BURTON\_ST Cross Street: WHISNANT\_ST Location: N

ADA ID: F94BC804D3ED Ramp Type: Perp Initial Pass/Fail: Fail Overall Compliance: No Severity Score: 8.75

## Field Measurements/Component Compliance

Street 1 Name
WHISNANT ST
Stop Condition-Street 2
StopSign
Street 2 Name
N/A
Stop Condition-Street 1
N/A

Total Cost: \$ 1850.00

| Compliance Description Data |                       | Compliance Description |     | Data                        |      |
|-----------------------------|-----------------------|------------------------|-----|-----------------------------|------|
| N/A                         | Ramp Length (in)      | 67.0                   | Yes | Ramp Slope (%)              | 6.3  |
| No                          | Ramp Width (in)       | 46.0                   | Yes | Ramp XSlope (%)             | 0.8  |
| N/A                         | Flare Type LT         | N/A                    | N/A | Flare Type RT               | N/A  |
| N/A                         | Flare Slope LT (%)    | N/A                    | N/A | Flare Slope RT (%)          | N/A  |
| N/A                         | Flare Traversable LT? | N/A                    | N/A | Flare Traversable RT?       | N/A  |
| N/A                         | Landing Length (in)   | N/A                    | N/A | DWS Provided?               | N/A  |
| N/A                         | Landing Width (in)    | N/A                    | N/A | DWS Contrast?               | N/A  |
| N/A                         | Landing Slope (%)     | N/A                    | N/A | DWS Length (in)             | N/A  |
| N/A                         | Landing X Slope (%)   | N/A                    | N/A | DWS Full Width?             | N/A  |
| N/A                         | Landing Curb? (Y/N)   | N/A                    | N/A | DWS Offset (in)             | N/A  |
| N/A                         | Shared Landing?       | N/A                    |     |                             |      |
| N/A                         | Gutter Ponding?       | Yes                    | N/A | Gutter Slope (%)            | N/A  |
| N/A                         | Gutter Lip Ht (in)    | 2.0                    | N/A | Gutter X Slope (%)          | N/A  |
| N/A                         | Painted X Walk1?      | No                     | N/A | Painted X Walk2?            | N/A  |
|                             | X Walk 1 Direction    | To SW                  |     | X Walk 2 Direction          | N/A  |
| N/A                         | X Walk 1 Width (in)   | N/A                    | N/A | X Walk 2 Width (in)         | N/A  |
|                             | X Walk 1 Slope (%)    | 4.3                    |     | X Walk 2 Slope (%)          | N/A  |
|                             | X Walk 1 X Slope (%)  | 0.9                    |     | X Walk 2 X Slope (%)        | N/A  |
| N/A                         | Ramp inside XWalk1?   | N/A                    | N/A | Ramp inside XWalk2?         | N/A  |
|                             | Road Slope (%)        | N/A                    | N/A | Clear Space?                | N/A  |
|                             | Road X Slope (%)      | N/A                    | N/A | Clear Space to XWalk (in)   | N/A  |
| N/A                         | Any Obstructions?     | N/A                    | N/A | Storm Grate/Utility Hazard? | N/A  |
|                             | Obstruction Type      |                        |     | Storm Grate/Utility Type    |      |
|                             |                       | N/A                    |     |                             | N/A  |
|                             |                       |                        | Yes | Surface Condition? (G/P)    | Good |