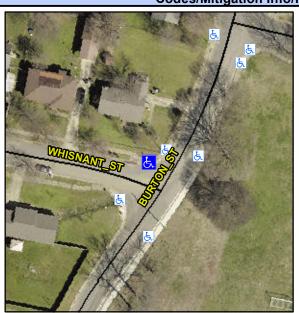

## Access Compliance Report Public Rights-of-Way (Curb Ramps)

Intersection ID: 10247 Main Street: BURTON\_ST Cross Street: WHISNANT\_ST Location: N

ADA ID: F94BC804D3ED Ramp Type: Perp Initial Pass/Fail: Fail Overall Compliance: No Severity Score: 8.75

## Field Measurements/Component Compliance

Street 1 Name
WHISNANT ST
Stop Condition-Street 2
StopSign
Street 2 Name
N/A
Stop Condition-Street 1
N/A

Total Cost: \$ 1850.00

| Compliance Description Data |                       | Compliance Description |     | Data                        |      |
|-----------------------------|-----------------------|------------------------|-----|-----------------------------|------|
| N/A                         | Ramp Length (in)      | 67.0                   | Yes | Ramp Slope (%)              | 6.3  |
| No                          | Ramp Width (in)       | 46.0                   | Yes | Ramp XSlope (%)             | 0.8  |
| N/A                         | Flare Type LT         | N/A                    | N/A | Flare Type RT               | N/A  |
| N/A                         | Flare Slope LT (%)    | N/A                    | N/A | Flare Slope RT (%)          | N/A  |
| N/A                         | Flare Traversable LT? | N/A                    | N/A | Flare Traversable RT?       | N/A  |
| N/A                         | Landing Length (in)   | N/A                    | N/A | DWS Provided?               | N/A  |
| N/A                         | Landing Width (in)    | N/A                    | N/A | DWS Contrast?               | N/A  |
| N/A                         | Landing Slope (%)     | N/A                    | N/A | DWS Length (in)             | N/A  |
| N/A                         | Landing X Slope (%)   | N/A                    | N/A | DWS Full Width?             | N/A  |
| N/A                         | Landing Curb? (Y/N)   | N/A                    | N/A | DWS Offset (in)             | N/A  |
| N/A                         | Shared Landing?       | N/A                    |     |                             |      |
| N/A                         | Gutter Ponding?       | Yes                    | N/A | Gutter Slope (%)            | N/A  |
| N/A                         | Gutter Lip Ht (in)    | 2.0                    | N/A | Gutter X Slope (%)          | N/A  |
| N/A                         | Painted X Walk1?      | No                     | N/A | Painted X Walk2?            | N/A  |
|                             | X Walk 1 Direction    | To SW                  |     | X Walk 2 Direction          | N/A  |
| N/A                         | X Walk 1 Width (in)   | N/A                    | N/A | X Walk 2 Width (in)         | N/A  |
|                             | X Walk 1 Slope (%)    | 4.3                    |     | X Walk 2 Slope (%)          | N/A  |
|                             | X Walk 1 X Slope (%)  | 0.9                    |     | X Walk 2 X Slope (%)        | N/A  |
| N/A                         | Ramp inside XWalk1?   | N/A                    | N/A | Ramp inside XWalk2?         | N/A  |
|                             | Road Slope (%)        | N/A                    | N/A | Clear Space?                | N/A  |
|                             | Road X Slope (%)      | N/A                    | N/A | Clear Space to XWalk (in)   | N/A  |
| N/A                         | Any Obstructions?     | N/A                    | N/A | Storm Grate/Utility Hazard? | N/A  |
|                             | Obstruction Type      |                        |     | Storm Grate/Utility Type    |      |
|                             |                       | N/A                    |     |                             | N/A  |
|                             |                       |                        | Yes | Surface Condition? (G/P)    | Good |