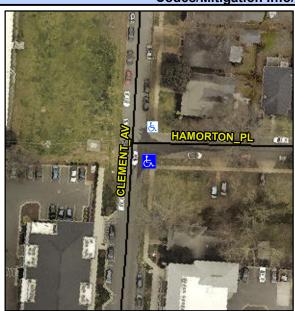

## **Access Compliance Report Public Rights-of-Way** (Curb Ramps)

Data

10.4

Intersection ID: 12918 Main Street: CLEMENT AV Cross Street: HAMORTON PL Location: SE **Overall Compliance: No** 12.5 ADA ID: F959283C61BB Ramp Type: Perp Initial Pass/Fail: Fail **Severity Score:** 

## Field Measurements/Component Compliance

No

Compliance Description

Ramp Slope (%)

Data

56.0

**HAMORTON PL** Street 1 Name Stop Condition-Street 2 StopSign N/A Street 2 Name Stop Condition-Street 1 N/A

| 7/F033ible 30iulioli          |      | i leiu ivie          |
|-------------------------------|------|----------------------|
| Possible Solutions:           | Comp | liance Description   |
| Remove & Replace Entire Ramp. | N/A  | Ramp Length (in)     |
| ·                             | Yes  | Ramp Width (in)      |
|                               | N/A  | Flare Type LT        |
|                               | N/A  | Flare Slope LT (%)   |
|                               | N/A  | Flare Traversable LT |
| Ń                             | N/A  | Landing Length (in)  |
| Surveyor Notes:               | N/A  | Landing Width (in)   |
| N/A                           | N/A  | Landing Slope (%)    |
|                               | N/A  | Landing X Slope (%   |
|                               | N/A  | Landing Curb? (Y/N   |
| 8                             | N/A  | Shared Landing?      |
| PROW/ADA:                     | N/A  | Gutter Ponding?      |
| Not Found, R304.2.2           | N/A  | Gutter Lip Ht (in)   |
|                               | N/A  | Painted X Walk1?     |
|                               |      | X Walk 1 Direction   |
| 1                             | N/A  | X Walk 1 Width (in)  |
|                               |      | X Walk 1 Slope (%)   |
|                               |      | X Walk 1 X Slope (%  |
|                               | N/A  | Ramp inside XWalk    |
|                               |      | Road Slope (%)       |
|                               |      |                      |