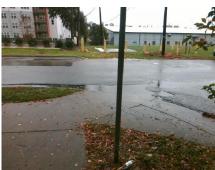

## **Access Compliance Report Public Rights-of-Way** (Curb Ramps)

Data

10.4

Intersection ID: 12918 Main Street: CLEMENT AV Cross Street: HAMORTON PL Location: SE **Overall Compliance: No** 12.5 ADA ID: F959283C61BB Ramp Type: Perp Initial Pass/Fail: Fail **Severity Score:** 

## Field Measurements/Component Compliance

No

Compliance Description

Ramp Slope (%)

Data

56.0

**HAMORTON PL** Street 1 Name Stop Condition-Street 2 StopSign N/A Street 2 Name Stop Condition-Street 1 N/A

| 7/F033ible 30iulioli          |      | i leiu ivie          |
|-------------------------------|------|----------------------|
| Possible Solutions:           | Comp | liance Description   |
| Remove & Replace Entire Ramp. | N/A  | Ramp Length (in)     |
| ·                             | Yes  | Ramp Width (in)      |
|                               | N/A  | Flare Type LT        |
|                               | N/A  | Flare Slope LT (%)   |
|                               | N/A  | Flare Traversable LT |
| Ń                             | N/A  | Landing Length (in)  |
| Surveyor Notes:               | N/A  | Landing Width (in)   |
| N/A                           | N/A  | Landing Slope (%)    |
|                               | N/A  | Landing X Slope (%   |
|                               | N/A  | Landing Curb? (Y/N   |
| 8                             | N/A  | Shared Landing?      |
| PROW/ADA:                     | N/A  | Gutter Ponding?      |
| Not Found, R304.2.2           | N/A  | Gutter Lip Ht (in)   |
|                               | N/A  | Painted X Walk1?     |
|                               |      | X Walk 1 Direction   |
| 1                             | N/A  | X Walk 1 Width (in)  |
|                               |      | X Walk 1 Slope (%)   |
|                               |      | X Walk 1 X Slope (%  |
|                               | N/A  | Ramp inside XWalk    |
|                               |      | Road Slope (%)       |
|                               |      |                      |