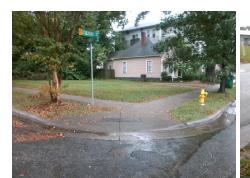

## **Access Compliance Report Public Rights-of-Way** (Curb Ramps)

Data

10.4

Intersection ID: 12918 Main Street: CLEMENT AV Cross Street: HAMORTON PL Location: SE **Overall Compliance: No** 12.5 ADA ID: F959283C61BB Ramp Type: Perp Initial Pass/Fail: Fail **Severity Score:** 

## Field Measurements/Component Compliance

No

Compliance Description

Ramp Slope (%)

Data

56.0

**HAMORTON PL** Street 1 Name Stop Condition-Street 2 StopSign N/A Street 2 Name Stop Condition-Street 1 N/A

| 7/F033ible 30iulioli          |      | i leiu ivie          |
|-------------------------------|------|----------------------|
| Possible Solutions:           | Comp | liance Description   |
| Remove & Replace Entire Ramp. | N/A  | Ramp Length (in)     |
| ·                             | Yes  | Ramp Width (in)      |
|                               | N/A  | Flare Type LT        |
|                               | N/A  | Flare Slope LT (%)   |
|                               | N/A  | Flare Traversable LT |
| Ń                             | N/A  | Landing Length (in)  |
| Surveyor Notes:               | N/A  | Landing Width (in)   |
| N/A                           | N/A  | Landing Slope (%)    |
|                               | N/A  | Landing X Slope (%   |
|                               | N/A  | Landing Curb? (Y/N   |
| 8                             | N/A  | Shared Landing?      |
| PROW/ADA:                     | N/A  | Gutter Ponding?      |
| Not Found, R304.2.2           | N/A  | Gutter Lip Ht (in)   |
|                               | N/A  | Painted X Walk1?     |
|                               |      | X Walk 1 Direction   |
| 1                             | N/A  | X Walk 1 Width (in)  |
|                               |      | X Walk 1 Slope (%)   |
|                               |      | X Walk 1 X Slope (%  |
|                               | N/A  | Ramp inside XWalk    |
|                               |      | Road Slope (%)       |
|                               |      |                      |