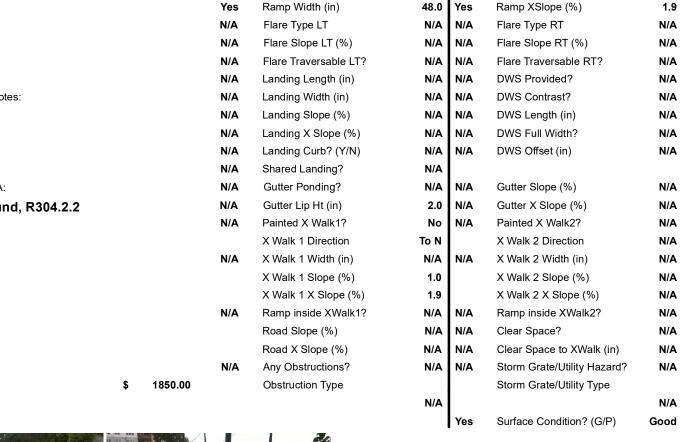

## Field Measurements/Component Compliance

No

Compliance Description

Ramp Slope (%)

Data

56.0

**HAMORTON PL** Street 1 Name Stop Condition-Street 2 StopSign N/A Street 2 Name Stop Condition-Street 1 N/A

| 7/F033ible 30iulioli          |      | i leiu ivie          |
|-------------------------------|------|----------------------|
| Possible Solutions:           | Comp | liance Description   |
| Remove & Replace Entire Ramp. | N/A  | Ramp Length (in)     |
| ·                             | Yes  | Ramp Width (in)      |
|                               | N/A  | Flare Type LT        |
|                               | N/A  | Flare Slope LT (%)   |
|                               | N/A  | Flare Traversable LT |
| Ń                             | N/A  | Landing Length (in)  |
| Surveyor Notes:               | N/A  | Landing Width (in)   |
| N/A                           | N/A  | Landing Slope (%)    |
|                               | N/A  | Landing X Slope (%   |
|                               | N/A  | Landing Curb? (Y/N   |
| 8                             | N/A  | Shared Landing?      |
| PROW/ADA:                     | N/A  | Gutter Ponding?      |
| Not Found, R304.2.2           | N/A  | Gutter Lip Ht (in)   |
|                               | N/A  | Painted X Walk1?     |
|                               |      | X Walk 1 Direction   |
| 1                             | N/A  | X Walk 1 Width (in)  |
|                               |      | X Walk 1 Slope (%)   |
|                               |      | X Walk 1 X Slope (%  |
|                               | N/A  | Ramp inside XWalk    |
|                               |      | Road Slope (%)       |
|                               |      |                      |