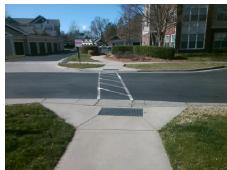

## Field Measurements/Component Compliance

Remove & Replace Curb Ramp With Two New Directional Ramps or Equivalent.

Surveyor Notes:

N/A

PROW/ADA:

Not Found, R304.5.1

Total Cost: 3200.00

| Comp  | liance Description    | Data  | Comp | liance Description          | Data |
|-------|-----------------------|-------|------|-----------------------------|------|
| N/A   | Ramp Length (in)      | 63.0  | Yes  | BlendTrans Slope (%)        | 2.4  |
| No    | Ramp Width (in)       | 45.0  | Yes  | BlendTrans XSlope (%)       | 0.8  |
| N/A   | Flare Type LT         | N/A   | N/A  | Flare Type RT               | N/A  |
| N/A   | Flare Slope LT (%)    | N/A   | N/A  | Flare Slope RT (%)          | N/A  |
| N/A   | Flare Traversable LT? | N/A   | N/A  | Flare Traversable RT?       | N/A  |
| N/A   | Landing Length (in)   | N/A   | N/A  | DWS Provided?               | N/A  |
| N/A   | Landing Width (in)    | N/A   | N/A  | DWS Contrast?               | N/A  |
| N/A   | Landing Slope (%)     | N/A   | N/A  | DWS Length (in)             | N/A  |
| N/A   | Landing X Slope (%)   | N/A   | N/A  | DWS Full Width?             | N/A  |
| N/A   | Landing Curb? (Y/N)   | N/A   | N/A  | DWS Offset (in)             | N/A  |
| N/A   | Shared Landing?       | N/A   |      |                             |      |
| N/A   | Gutter Ponding?       | N/A   | N/A  | Gutter Slope (%)            | N/A  |
| N/A   | Gutter Lip Ht (in)    | N/A   | N/A  | Gutter X Slope (%)          | N/A  |
| N/A   | Painted X Walk1?      | Yes   | N/A  | Painted X Walk2?            | N/A  |
|       | X Walk 1 Direction    | To SW |      | X Walk 2 Direction          | N/A  |
|       | X Walk 1 Width (in)   | 44.0  |      | X Walk 2 Width (in)         | N/A  |
|       | X Walk 1 Slope (%)    | 0.7   |      | X Walk 2 Slope (%)          | N/A  |
|       | X Walk 1 X Slope (%)  | 1.0   |      | X Walk 2 X Slope (%)        | N/A  |
| N/A   | Ramp inside XWalk1?   | Yes   | N/A  | Ramp inside XWalk2?         | N/A  |
|       | Road Slope (%)        | 1.0   |      | Clear Space?                | N/A  |
|       | Road X Slope (%)      | 0.7   | N/A  | Clear Space to XWalk (in)   | N/A  |
| N/A   | Any Obstructions?     | N/A   | N/A  | Storm Grate/Utility Hazard? | N/A  |
|       | Obstruction Type      |       |      | Storm Grate/Utility Type    |      |
|       |                       | N/A   |      |                             | N/A  |
|       |                       |       | Yes  | Surface Condition? (G/P)    | Good |
| a Vie |                       |       | No   | Curb Slope (%)              | 13.4 |
| 12.0  |                       |       |      |                             |      |