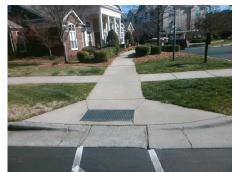

## Field Measurements/Component Compliance

Remove & Replace Curb Ramp With Two New Directional Ramps or Equivalent.

Surveyor Notes:

N/A

PROW/ADA:

Not Found, R304.5.1

Total Cost: 3200.00

| Comp  | liance Description    | Data  | Comp | liance Description          | Data |
|-------|-----------------------|-------|------|-----------------------------|------|
| N/A   | Ramp Length (in)      | 63.0  | Yes  | BlendTrans Slope (%)        | 2.4  |
| No    | Ramp Width (in)       | 45.0  | Yes  | BlendTrans XSlope (%)       | 0.8  |
| N/A   | Flare Type LT         | N/A   | N/A  | Flare Type RT               | N/A  |
| N/A   | Flare Slope LT (%)    | N/A   | N/A  | Flare Slope RT (%)          | N/A  |
| N/A   | Flare Traversable LT? | N/A   | N/A  | Flare Traversable RT?       | N/A  |
| N/A   | Landing Length (in)   | N/A   | N/A  | DWS Provided?               | N/A  |
| N/A   | Landing Width (in)    | N/A   | N/A  | DWS Contrast?               | N/A  |
| N/A   | Landing Slope (%)     | N/A   | N/A  | DWS Length (in)             | N/A  |
| N/A   | Landing X Slope (%)   | N/A   | N/A  | DWS Full Width?             | N/A  |
| N/A   | Landing Curb? (Y/N)   | N/A   | N/A  | DWS Offset (in)             | N/A  |
| N/A   | Shared Landing?       | N/A   |      |                             |      |
| N/A   | Gutter Ponding?       | N/A   | N/A  | Gutter Slope (%)            | N/A  |
| N/A   | Gutter Lip Ht (in)    | N/A   | N/A  | Gutter X Slope (%)          | N/A  |
| N/A   | Painted X Walk1?      | Yes   | N/A  | Painted X Walk2?            | N/A  |
|       | X Walk 1 Direction    | To SW |      | X Walk 2 Direction          | N/A  |
|       | X Walk 1 Width (in)   | 44.0  |      | X Walk 2 Width (in)         | N/A  |
|       | X Walk 1 Slope (%)    | 0.7   |      | X Walk 2 Slope (%)          | N/A  |
|       | X Walk 1 X Slope (%)  | 1.0   |      | X Walk 2 X Slope (%)        | N/A  |
| N/A   | Ramp inside XWalk1?   | Yes   | N/A  | Ramp inside XWalk2?         | N/A  |
|       | Road Slope (%)        | 1.0   |      | Clear Space?                | N/A  |
|       | Road X Slope (%)      | 0.7   | N/A  | Clear Space to XWalk (in)   | N/A  |
| N/A   | Any Obstructions?     | N/A   | N/A  | Storm Grate/Utility Hazard? | N/A  |
|       | Obstruction Type      |       |      | Storm Grate/Utility Type    |      |
|       |                       | N/A   |      |                             | N/A  |
|       |                       |       | Yes  | Surface Condition? (G/P)    | Good |
| a Vie |                       |       | No   | Curb Slope (%)              | 13.4 |
| 12.0  |                       |       |      |                             |      |