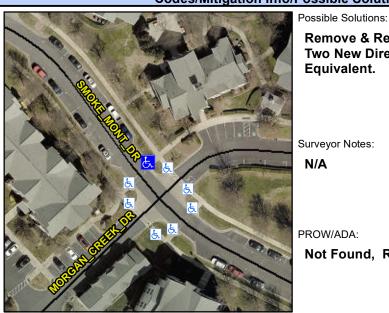

## **Access Compliance Report Public Rights-of-Way** (Curb Ramps)

Intersection ID: 50563 Main Street: MORGAN CREEK DR **Cross Street: SMOKE MONT DR** Location: NW ADA ID: F95989FF1DD0 Ramp Type: BlendTrans1 Initial Pass/Fail: Fail **Overall Compliance: No Severity Score:** 8.75

## Field Measurements/Component Compliance

Remove & Replace Curb Ramp With Two New Directional Ramps or Equivalent.

Surveyor Notes:

N/A

PROW/ADA:

Not Found, R304.5.1

Total Cost: 3200.00

| Comp  | liance Description    | Data  | Comp | liance Description          | Data |
|-------|-----------------------|-------|------|-----------------------------|------|
| N/A   | Ramp Length (in)      | 63.0  | Yes  | BlendTrans Slope (%)        | 2.4  |
| No    | Ramp Width (in)       | 45.0  | Yes  | BlendTrans XSlope (%)       | 0.8  |
| N/A   | Flare Type LT         | N/A   | N/A  | Flare Type RT               | N/A  |
| N/A   | Flare Slope LT (%)    | N/A   | N/A  | Flare Slope RT (%)          | N/A  |
| N/A   | Flare Traversable LT? | N/A   | N/A  | Flare Traversable RT?       | N/A  |
| N/A   | Landing Length (in)   | N/A   | N/A  | DWS Provided?               | N/A  |
| N/A   | Landing Width (in)    | N/A   | N/A  | DWS Contrast?               | N/A  |
| N/A   | Landing Slope (%)     | N/A   | N/A  | DWS Length (in)             | N/A  |
| N/A   | Landing X Slope (%)   | N/A   | N/A  | DWS Full Width?             | N/A  |
| N/A   | Landing Curb? (Y/N)   | N/A   | N/A  | DWS Offset (in)             | N/A  |
| N/A   | Shared Landing?       | N/A   |      |                             |      |
| N/A   | Gutter Ponding?       | N/A   | N/A  | Gutter Slope (%)            | N/A  |
| N/A   | Gutter Lip Ht (in)    | N/A   | N/A  | Gutter X Slope (%)          | N/A  |
| N/A   | Painted X Walk1?      | Yes   | N/A  | Painted X Walk2?            | N/A  |
|       | X Walk 1 Direction    | To SW |      | X Walk 2 Direction          | N/A  |
|       | X Walk 1 Width (in)   | 44.0  |      | X Walk 2 Width (in)         | N/A  |
|       | X Walk 1 Slope (%)    | 0.7   |      | X Walk 2 Slope (%)          | N/A  |
|       | X Walk 1 X Slope (%)  | 1.0   |      | X Walk 2 X Slope (%)        | N/A  |
| N/A   | Ramp inside XWalk1?   | Yes   | N/A  | Ramp inside XWalk2?         | N/A  |
|       | Road Slope (%)        | 1.0   |      | Clear Space?                | N/A  |
|       | Road X Slope (%)      | 0.7   | N/A  | Clear Space to XWalk (in)   | N/A  |
| N/A   | Any Obstructions?     | N/A   | N/A  | Storm Grate/Utility Hazard? | N/A  |
|       | Obstruction Type      |       |      | Storm Grate/Utility Type    |      |
|       |                       | N/A   |      |                             | N/A  |
|       |                       |       | Yes  | Surface Condition? (G/P)    | Good |
| a Vie |                       |       | No   | Curb Slope (%)              | 13.4 |
| 12.0  |                       |       |      |                             |      |