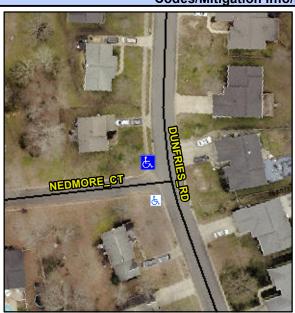

## **Access Compliance Report Public Rights-of-Way** (Curb Ramps)

Intersection ID: 19595 Main Street: DUNFRIES RD Cross Street: NEDMORE\_CT Location: NW ADA ID: F95F508C2E6A Ramp Type: PerpDiag Initial Pass/Fail: Fail **Overall Compliance: No** Severity Score: 26.25

**Codes/Mitigation Info/Possible Solution** 

Street 1 Name Stop Condition-Street 2 Street 2 Name Stop Condition-Street 1

**NEDMORE CT** StopSign **DUNFRIES RD** None

Possible Solutions: Remove & Replace Curb Ramp With **Two New Directional Ramps or** Equivalent. Surveyor Notes: N/A PROW/ADA: Not Found, R304.2.2, R304.5.3