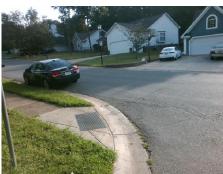

## **Access Compliance Report Public Rights-of-Way** (Curb Ramps)

Intersection ID: 19595 Main Street: DUNFRIES RD Cross Street: NEDMORE\_CT Location: NW ADA ID: F95F508C2E6A Ramp Type: PerpDiag Initial Pass/Fail: Fail **Overall Compliance: No** Severity Score: 26.25

**Codes/Mitigation Info/Possible Solution** 

Street 1 Name Stop Condition-Street 2 Street 2 Name Stop Condition-Street 1

**NEDMORE CT** StopSign **DUNFRIES RD** None

Possible Solutions: Remove & Replace Curb Ramp With **Two New Directional Ramps or** Equivalent. Surveyor Notes: N/A PROW/ADA: Not Found, R304.2.2, R304.5.3

Total Cost: 3200.00

| Field Measurements/Component Compliance |                        |                       |      |      |                             |      |
|-----------------------------------------|------------------------|-----------------------|------|------|-----------------------------|------|
|                                         | Compliance Description |                       | Data | Comp | oliance Description         | Data |
|                                         | N/A                    | Ramp Length (in)      | 56.0 | No   | Ramp Slope (%)              | 12.8 |
|                                         | Yes                    | Ramp Width (in)       | 48.0 | No   | Ramp XSlope (%)             | 2.4  |
|                                         | N/A                    | Flare Type LT         | N/A  | N/A  | Flare Type RT               | N/A  |
|                                         | N/A                    | Flare Slope LT (%)    | N/A  | N/A  | Flare Slope RT (%)          | N/A  |
|                                         | N/A                    | Flare Traversable LT? | N/A  | N/A  | Flare Traversable RT?       | N/A  |
|                                         | N/A                    | Landing Length (in)   | N/A  | N/A  | DWS Provided?               | N/A  |
|                                         | N/A                    | Landing Width (in)    | N/A  | N/A  | DWS Contrast?               | N/A  |
|                                         | N/A                    | Landing Slope (%)     | N/A  | N/A  | DWS Length (in)             | N/A  |
|                                         | N/A                    | Landing X Slope (%)   | N/A  | N/A  | DWS Full Width?             | N/A  |
|                                         | N/A                    | Landing Curb? (Y/N)   | N/A  | N/A  | DWS Offset (in)             | N/A  |
|                                         | N/A                    | Shared Landing?       | N/A  |      |                             |      |
|                                         | N/A                    | Gutter Ponding?       | N/A  | N/A  | Gutter Slope (%)            | N/A  |
|                                         | N/A                    | Gutter Lip Ht (in)    | N/A  | N/A  | Gutter X Slope (%)          | N/A  |
|                                         | N/A                    | Painted X Walk1?      | No   | N/A  | Painted X Walk2?            | No   |
|                                         |                        | X Walk 1 Direction    | To S |      | X Walk 2 Direction          | To E |
|                                         | N/A                    | X Walk 1 Width (in)   | N/A  | N/A  | X Walk 2 Width (in)         | N/A  |
|                                         |                        | X Walk 1 Slope (%)    | 0.8  |      | X Walk 2 Slope (%)          | 4.4  |
|                                         |                        | X Walk 1 X Slope (%)  | 2.5  |      | X Walk 2 X Slope (%)        | 3.7  |
|                                         | N/A                    | Ramp inside XWalk1?   | N/A  | N/A  | Ramp inside XWalk2?         | N/A  |
|                                         |                        | Road Slope (%)        | 2.7  | N/A  | Clear Space?                | N/A  |
|                                         |                        | Road X Slope (%)      | 0.2  | N/A  | Clear Space to XWalk (in)   | N/A  |
|                                         | N/A                    | Any Obstructions?     | N/A  | N/A  | Storm Grate/Utility Hazard? | N/A  |
|                                         |                        | Obstruction Type      |      |      | Storm Grate/Utility Type    |      |
|                                         |                        |                       | N/A  |      |                             | N/A  |
|                                         |                        |                       |      | Yes  | Surface Condition? (G/P)    | Good |
| 54                                      |                        |                       |      |      |                             |      |