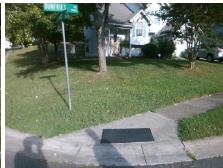

## **Access Compliance Report Public Rights-of-Way** (Curb Ramps)

Intersection ID: 19595 Main Street: DUNFRIES RD Cross Street: NEDMORE\_CT Location: NW ADA ID: F95F508C2E6A Ramp Type: PerpDiag Initial Pass/Fail: Fail **Overall Compliance: No** Severity Score: 26.25

**Codes/Mitigation Info/Possible Solution** 

Street 1 Name Stop Condition-Street 2 Street 2 Name Stop Condition-Street 1

**NEDMORE CT** StopSign **DUNFRIES RD** None

Possible Solutions: Remove & Replace Curb Ramp With **Two New Directional Ramps or** Equivalent. Surveyor Notes: N/A PROW/ADA: Not Found, R304.2.2, R304.5.3

Total Cost: 3200.00

| Field Measurements/Component Compliance |                        |                       |      |      |                             |      |
|-----------------------------------------|------------------------|-----------------------|------|------|-----------------------------|------|
|                                         | Compliance Description |                       | Data | Comp | oliance Description         | Data |
|                                         | N/A                    | Ramp Length (in)      | 56.0 | No   | Ramp Slope (%)              | 12.8 |
|                                         | Yes                    | Ramp Width (in)       | 48.0 | No   | Ramp XSlope (%)             | 2.4  |
|                                         | N/A                    | Flare Type LT         | N/A  | N/A  | Flare Type RT               | N/A  |
|                                         | N/A                    | Flare Slope LT (%)    | N/A  | N/A  | Flare Slope RT (%)          | N/A  |
|                                         | N/A                    | Flare Traversable LT? | N/A  | N/A  | Flare Traversable RT?       | N/A  |
|                                         | N/A                    | Landing Length (in)   | N/A  | N/A  | DWS Provided?               | N/A  |
|                                         | N/A                    | Landing Width (in)    | N/A  | N/A  | DWS Contrast?               | N/A  |
|                                         | N/A                    | Landing Slope (%)     | N/A  | N/A  | DWS Length (in)             | N/A  |
|                                         | N/A                    | Landing X Slope (%)   | N/A  | N/A  | DWS Full Width?             | N/A  |
|                                         | N/A                    | Landing Curb? (Y/N)   | N/A  | N/A  | DWS Offset (in)             | N/A  |
|                                         | N/A                    | Shared Landing?       | N/A  |      |                             |      |
|                                         | N/A                    | Gutter Ponding?       | N/A  | N/A  | Gutter Slope (%)            | N/A  |
|                                         | N/A                    | Gutter Lip Ht (in)    | N/A  | N/A  | Gutter X Slope (%)          | N/A  |
|                                         | N/A                    | Painted X Walk1?      | No   | N/A  | Painted X Walk2?            | No   |
|                                         |                        | X Walk 1 Direction    | To S |      | X Walk 2 Direction          | To E |
|                                         | N/A                    | X Walk 1 Width (in)   | N/A  | N/A  | X Walk 2 Width (in)         | N/A  |
|                                         |                        | X Walk 1 Slope (%)    | 0.8  |      | X Walk 2 Slope (%)          | 4.4  |
|                                         |                        | X Walk 1 X Slope (%)  | 2.5  |      | X Walk 2 X Slope (%)        | 3.7  |
|                                         | N/A                    | Ramp inside XWalk1?   | N/A  | N/A  | Ramp inside XWalk2?         | N/A  |
|                                         |                        | Road Slope (%)        | 2.7  | N/A  | Clear Space?                | N/A  |
|                                         |                        | Road X Slope (%)      | 0.2  | N/A  | Clear Space to XWalk (in)   | N/A  |
|                                         | N/A                    | Any Obstructions?     | N/A  | N/A  | Storm Grate/Utility Hazard? | N/A  |
|                                         |                        | Obstruction Type      |      |      | Storm Grate/Utility Type    |      |
|                                         |                        |                       | N/A  |      |                             | N/A  |
|                                         |                        |                       |      | Yes  | Surface Condition? (G/P)    | Good |
| 54                                      |                        |                       |      |      |                             |      |