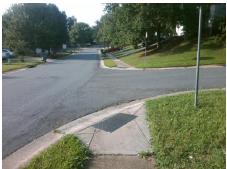

## **Access Compliance Report Public Rights-of-Way** (Curb Ramps)

Intersection ID: 19595 Main Street: DUNFRIES RD Cross Street: NEDMORE\_CT Location: NW ADA ID: F95F508C2E6A Ramp Type: PerpDiag Initial Pass/Fail: Fail **Overall Compliance: No** Severity Score: 26.25

**Codes/Mitigation Info/Possible Solution** 

Street 1 Name Stop Condition-Street 2 Street 2 Name Stop Condition-Street 1

**NEDMORE CT** StopSign **DUNFRIES RD** None

Possible Solutions: Remove & Replace Curb Ramp With **Two New Directional Ramps or** Equivalent. Surveyor Notes: N/A PROW/ADA: Not Found, R304.2.2, R304.5.3

Total Cost: 3200.00

| Field Measurements/Component Compliance |                        |                       |      |      |                             |      |
|-----------------------------------------|------------------------|-----------------------|------|------|-----------------------------|------|
|                                         | Compliance Description |                       | Data | Comp | oliance Description         | Data |
|                                         | N/A                    | Ramp Length (in)      | 56.0 | No   | Ramp Slope (%)              | 12.8 |
|                                         | Yes                    | Ramp Width (in)       | 48.0 | No   | Ramp XSlope (%)             | 2.4  |
|                                         | N/A                    | Flare Type LT         | N/A  | N/A  | Flare Type RT               | N/A  |
|                                         | N/A                    | Flare Slope LT (%)    | N/A  | N/A  | Flare Slope RT (%)          | N/A  |
|                                         | N/A                    | Flare Traversable LT? | N/A  | N/A  | Flare Traversable RT?       | N/A  |
|                                         | N/A                    | Landing Length (in)   | N/A  | N/A  | DWS Provided?               | N/A  |
|                                         | N/A                    | Landing Width (in)    | N/A  | N/A  | DWS Contrast?               | N/A  |
|                                         | N/A                    | Landing Slope (%)     | N/A  | N/A  | DWS Length (in)             | N/A  |
|                                         | N/A                    | Landing X Slope (%)   | N/A  | N/A  | DWS Full Width?             | N/A  |
|                                         | N/A                    | Landing Curb? (Y/N)   | N/A  | N/A  | DWS Offset (in)             | N/A  |
|                                         | N/A                    | Shared Landing?       | N/A  |      |                             |      |
|                                         | N/A                    | Gutter Ponding?       | N/A  | N/A  | Gutter Slope (%)            | N/A  |
|                                         | N/A                    | Gutter Lip Ht (in)    | N/A  | N/A  | Gutter X Slope (%)          | N/A  |
|                                         | N/A                    | Painted X Walk1?      | No   | N/A  | Painted X Walk2?            | No   |
|                                         |                        | X Walk 1 Direction    | To S |      | X Walk 2 Direction          | To E |
|                                         | N/A                    | X Walk 1 Width (in)   | N/A  | N/A  | X Walk 2 Width (in)         | N/A  |
|                                         |                        | X Walk 1 Slope (%)    | 0.8  |      | X Walk 2 Slope (%)          | 4.4  |
|                                         |                        | X Walk 1 X Slope (%)  | 2.5  |      | X Walk 2 X Slope (%)        | 3.7  |
|                                         | N/A                    | Ramp inside XWalk1?   | N/A  | N/A  | Ramp inside XWalk2?         | N/A  |
|                                         |                        | Road Slope (%)        | 2.7  | N/A  | Clear Space?                | N/A  |
|                                         |                        | Road X Slope (%)      | 0.2  | N/A  | Clear Space to XWalk (in)   | N/A  |
|                                         | N/A                    | Any Obstructions?     | N/A  | N/A  | Storm Grate/Utility Hazard? | N/A  |
|                                         |                        | Obstruction Type      |      |      | Storm Grate/Utility Type    |      |
|                                         |                        |                       | N/A  |      |                             | N/A  |
|                                         |                        |                       |      | Yes  | Surface Condition? (G/P)    | Good |
| 54                                      |                        |                       |      |      |                             |      |