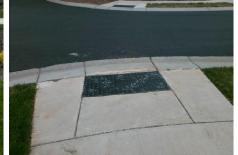

## Access Compliance Report Public Rights-of-Way (Curb Ramps)

| tersection ID: 10034226 Main Street: PEBBLE_RUN_DR                                                              |                                                                             | Cross Str | eet:                                    | N/A                   | Location:         | NE                          |                             |     |  |
|-----------------------------------------------------------------------------------------------------------------|-----------------------------------------------------------------------------|-----------|-----------------------------------------|-----------------------|-------------------|-----------------------------|-----------------------------|-----|--|
| ADA ID: F96551F0BE90 Ramp T                                                                                     | 96551F0BE90 Ramp Type: BlendTrans1                                          |           | s/Fa                                    | il: Fail Overall (    | o Severity Score: | 10                          |                             |     |  |
| Codes/Mitigation Info/Possible Solution                                                                         |                                                                             |           | Field Measurements/Component Compliance |                       |                   |                             |                             |     |  |
|                                                                                                                 | Possible Solutions:                                                         | c         | Compliance Description                  |                       |                   | Data Compliance Description |                             |     |  |
|                                                                                                                 | Remove & Replace Curb Ramp W<br>Two New Directional Ramps or<br>Equivalent. | Nith N    | /A                                      | Ramp Length (in)      | 49.5              | Yes                         | BlendTrans Slope (%)        | 4.2 |  |
|                                                                                                                 |                                                                             | N         | 0                                       | Ramp Width (in)       | 47.5              | No                          | BlendTrans XSlope (%)       | 2.2 |  |
|                                                                                                                 |                                                                             | N         | / <b>A</b>                              | Flare Type LT         | N/A               | N/A                         | Flare Type RT               | N/A |  |
|                                                                                                                 | -                                                                           | N         | / <b>A</b>                              | Flare Slope LT (%)    | N/A               | N/A                         | Flare Slope RT (%)          | N/A |  |
|                                                                                                                 |                                                                             | N         | / <b>A</b>                              | Flare Traversable LT? | N/A               | N/A                         | Flare Traversable RT?       | N/A |  |
|                                                                                                                 |                                                                             | N         | / <b>A</b>                              | Landing Length (in)   | N/A               | N/A                         | DWS Provided?               | N/A |  |
|                                                                                                                 | Surveyor Notes:                                                             | N         | / <b>A</b>                              | Landing Width (in)    | N/A               | N/A                         | DWS Contrast?               | N/A |  |
|                                                                                                                 | N/A                                                                         | N         | / <b>A</b>                              | Landing Slope (%)     | N/A               | N/A                         | DWS Length (in)             | N/A |  |
|                                                                                                                 |                                                                             | N         | / <b>A</b>                              | Landing X Slope (%)   | N/A               | N/A                         | DWS Full Width?             | N/A |  |
|                                                                                                                 |                                                                             | N         | / <b>A</b>                              | Landing Curb? (Y/N)   | N/A               | N/A                         | DWS Offset (in)             | N/A |  |
|                                                                                                                 |                                                                             | N         | / <b>A</b>                              | Shared Landing?       | N/A               |                             |                             |     |  |
| Charles AN                                                                                                      | PROW/ADA:                                                                   | N         | / <b>A</b>                              | Gutter Ponding?       | N/A               | N/A                         | Gutter Slope (%)            | N/A |  |
|                                                                                                                 | Not Found, R304.5.1, R304.5.3                                               | N         | A                                       | Gutter Lip Ht (in)    | N/A               | N/A                         | Gutter X Slope (%)          | N/A |  |
| A CARLER AND A CARLE |                                                                             |           | / <b>A</b>                              | Painted X Walk1?      | No                | N/A                         | Painted X Walk2?            | N/A |  |
|                                                                                                                 |                                                                             |           |                                         | X Walk 1 Direction    | To NW             |                             | X Walk 2 Direction          | N/A |  |
|                                                                                                                 |                                                                             |           |                                         | X Walk 1 Width (in)   | N/A               |                             | X Walk 2 Width (in)         | N/A |  |
| Street 1 Name PEBBLE RUN DR                                                                                     | -                                                                           |           |                                         | X Walk 1 Slope (%)    | 1.9               |                             | X Walk 2 Slope (%)          | N/A |  |
| Stop Condition-Street 1 None                                                                                    |                                                                             |           |                                         | X Walk 1 X Slope (%)  | 1.3               |                             | X Walk 2 X Slope (%)        | N/A |  |
| Street 2 Name N/A                                                                                               |                                                                             | N         | / <b>A</b>                              | Ramp inside XWalk1?   | N/A               | N/A                         | Ramp inside XWalk2?         | N/A |  |
| Stop Condition-Street 2 N/A                                                                                     |                                                                             |           |                                         | Road Slope (%)        | 1.3               |                             | Clear Space?                | N/A |  |
|                                                                                                                 |                                                                             |           |                                         | Road X Slope (%)      | 1.9               | N/A                         | Clear Space to XWalk (in)   | N/A |  |
|                                                                                                                 |                                                                             | N         | / <b>A</b>                              | Any Obstructions?     | N/A               | N/A                         | Storm Grate/Utility Hazard? | N/A |  |
|                                                                                                                 | Total Cost: \$ 32                                                           | 200.00    |                                         | Obstruction Type      |                   |                             | Storm Grate/Utility Type    |     |  |
|                                                                                                                 |                                                                             |           |                                         |                       | N/A               |                             |                             | N/A |  |