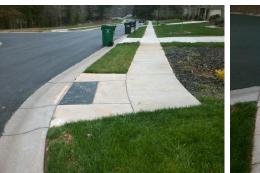

## Access Compliance Report Public Rights-of-Way (Curb Ramps)

| tersection ID: 10034226 Main Street: PEBBLE_RUN_DR                                                              |                                                                             | Cross Str | eet:                                    | N/A                   | Location:         | NE                          |                             |     |  |
|-----------------------------------------------------------------------------------------------------------------|-----------------------------------------------------------------------------|-----------|-----------------------------------------|-----------------------|-------------------|-----------------------------|-----------------------------|-----|--|
| ADA ID: F96551F0BE90 Ramp T                                                                                     | 96551F0BE90 Ramp Type: BlendTrans1                                          |           | s/Fa                                    | il: Fail Overall (    | o Severity Score: | 10                          |                             |     |  |
| Codes/Mitigation Info/Possible Solution                                                                         |                                                                             |           | Field Measurements/Component Compliance |                       |                   |                             |                             |     |  |
|                                                                                                                 | Possible Solutions:                                                         | c         | Compliance Description                  |                       |                   | Data Compliance Description |                             |     |  |
|                                                                                                                 | Remove & Replace Curb Ramp W<br>Two New Directional Ramps or<br>Equivalent. | Nith N    | /A                                      | Ramp Length (in)      | 49.5              | Yes                         | BlendTrans Slope (%)        | 4.2 |  |
|                                                                                                                 |                                                                             | N         | 0                                       | Ramp Width (in)       | 47.5              | No                          | BlendTrans XSlope (%)       | 2.2 |  |
|                                                                                                                 |                                                                             | N         | / <b>A</b>                              | Flare Type LT         | N/A               | N/A                         | Flare Type RT               | N/A |  |
|                                                                                                                 | -                                                                           | N         | / <b>A</b>                              | Flare Slope LT (%)    | N/A               | N/A                         | Flare Slope RT (%)          | N/A |  |
|                                                                                                                 |                                                                             | N         | / <b>A</b>                              | Flare Traversable LT? | N/A               | N/A                         | Flare Traversable RT?       | N/A |  |
|                                                                                                                 |                                                                             | N         | / <b>A</b>                              | Landing Length (in)   | N/A               | N/A                         | DWS Provided?               | N/A |  |
|                                                                                                                 | Surveyor Notes:                                                             | N         | / <b>A</b>                              | Landing Width (in)    | N/A               | N/A                         | DWS Contrast?               | N/A |  |
|                                                                                                                 | N/A                                                                         | N         | / <b>A</b>                              | Landing Slope (%)     | N/A               | N/A                         | DWS Length (in)             | N/A |  |
|                                                                                                                 |                                                                             | N         | / <b>A</b>                              | Landing X Slope (%)   | N/A               | N/A                         | DWS Full Width?             | N/A |  |
|                                                                                                                 |                                                                             | N         | / <b>A</b>                              | Landing Curb? (Y/N)   | N/A               | N/A                         | DWS Offset (in)             | N/A |  |
|                                                                                                                 |                                                                             | N         | / <b>A</b>                              | Shared Landing?       | N/A               |                             |                             |     |  |
| Charles AN                                                                                                      | PROW/ADA:                                                                   | N         | / <b>A</b>                              | Gutter Ponding?       | N/A               | N/A                         | Gutter Slope (%)            | N/A |  |
|                                                                                                                 | Not Found, R304.5.1, R304.5.3                                               | N         | A                                       | Gutter Lip Ht (in)    | N/A               | N/A                         | Gutter X Slope (%)          | N/A |  |
| A CARLER AND A CARLE |                                                                             |           | / <b>A</b>                              | Painted X Walk1?      | No                | N/A                         | Painted X Walk2?            | N/A |  |
|                                                                                                                 |                                                                             |           |                                         | X Walk 1 Direction    | To NW             |                             | X Walk 2 Direction          | N/A |  |
|                                                                                                                 |                                                                             |           |                                         | X Walk 1 Width (in)   | N/A               |                             | X Walk 2 Width (in)         | N/A |  |
| Street 1 Name PEBBLE RUN DR                                                                                     | -                                                                           |           |                                         | X Walk 1 Slope (%)    | 1.9               |                             | X Walk 2 Slope (%)          | N/A |  |
| Stop Condition-Street 1 None                                                                                    |                                                                             |           |                                         | X Walk 1 X Slope (%)  | 1.3               |                             | X Walk 2 X Slope (%)        | N/A |  |
| Street 2 Name N/A                                                                                               |                                                                             | N         | / <b>A</b>                              | Ramp inside XWalk1?   | N/A               | N/A                         | Ramp inside XWalk2?         | N/A |  |
| Stop Condition-Street 2 N/A                                                                                     |                                                                             |           |                                         | Road Slope (%)        | 1.3               |                             | Clear Space?                | N/A |  |
|                                                                                                                 |                                                                             |           |                                         | Road X Slope (%)      | 1.9               | N/A                         | Clear Space to XWalk (in)   | N/A |  |
|                                                                                                                 |                                                                             | N         | / <b>A</b>                              | Any Obstructions?     | N/A               | N/A                         | Storm Grate/Utility Hazard? | N/A |  |
|                                                                                                                 | Total Cost: \$ 32                                                           | 200.00    |                                         | Obstruction Type      |                   |                             | Storm Grate/Utility Type    |     |  |
|                                                                                                                 |                                                                             |           |                                         |                       | N/A               |                             |                             | N/A |  |