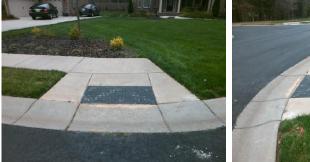

## Access Compliance Report Public Rights-of-Way (Curb Ramps)

| tersection ID: 10034226 Main Street: PEBBLE_RUN_DR                                                              |                                                                             | Cross Str | eet:                                    | N/A                   | Location:         | NE                          |                             |     |  |
|-----------------------------------------------------------------------------------------------------------------|-----------------------------------------------------------------------------|-----------|-----------------------------------------|-----------------------|-------------------|-----------------------------|-----------------------------|-----|--|
| ADA ID: F96551F0BE90 Ramp T                                                                                     | 96551F0BE90 Ramp Type: BlendTrans1                                          |           | s/Fa                                    | il: Fail Overall (    | o Severity Score: | 10                          |                             |     |  |
| Codes/Mitigation Info/Possible Solution                                                                         |                                                                             |           | Field Measurements/Component Compliance |                       |                   |                             |                             |     |  |
|                                                                                                                 | Possible Solutions:                                                         | c         | Compliance Description                  |                       |                   | Data Compliance Description |                             |     |  |
|                                                                                                                 | Remove & Replace Curb Ramp W<br>Two New Directional Ramps or<br>Equivalent. | Nith N    | /A                                      | Ramp Length (in)      | 49.5              | Yes                         | BlendTrans Slope (%)        | 4.2 |  |
|                                                                                                                 |                                                                             | N         | 0                                       | Ramp Width (in)       | 47.5              | No                          | BlendTrans XSlope (%)       | 2.2 |  |
|                                                                                                                 |                                                                             | N         | / <b>A</b>                              | Flare Type LT         | N/A               | N/A                         | Flare Type RT               | N/A |  |
|                                                                                                                 | -                                                                           | N         | / <b>A</b>                              | Flare Slope LT (%)    | N/A               | N/A                         | Flare Slope RT (%)          | N/A |  |
|                                                                                                                 |                                                                             | N         | / <b>A</b>                              | Flare Traversable LT? | N/A               | N/A                         | Flare Traversable RT?       | N/A |  |
|                                                                                                                 |                                                                             | N         | / <b>A</b>                              | Landing Length (in)   | N/A               | N/A                         | DWS Provided?               | N/A |  |
|                                                                                                                 | Surveyor Notes:                                                             | N         | / <b>A</b>                              | Landing Width (in)    | N/A               | N/A                         | DWS Contrast?               | N/A |  |
|                                                                                                                 | N/A                                                                         | N         | / <b>A</b>                              | Landing Slope (%)     | N/A               | N/A                         | DWS Length (in)             | N/A |  |
|                                                                                                                 |                                                                             | N         | / <b>A</b>                              | Landing X Slope (%)   | N/A               | N/A                         | DWS Full Width?             | N/A |  |
|                                                                                                                 |                                                                             | N         | / <b>A</b>                              | Landing Curb? (Y/N)   | N/A               | N/A                         | DWS Offset (in)             | N/A |  |
|                                                                                                                 |                                                                             | N         | / <b>A</b>                              | Shared Landing?       | N/A               |                             |                             |     |  |
| Charles AN                                                                                                      | PROW/ADA:                                                                   | N         | / <b>A</b>                              | Gutter Ponding?       | N/A               | N/A                         | Gutter Slope (%)            | N/A |  |
|                                                                                                                 | Not Found, R304.5.1, R304.5.3                                               | N         | A                                       | Gutter Lip Ht (in)    | N/A               | N/A                         | Gutter X Slope (%)          | N/A |  |
| A CARLER AND A CARLE |                                                                             |           | / <b>A</b>                              | Painted X Walk1?      | No                | N/A                         | Painted X Walk2?            | N/A |  |
|                                                                                                                 |                                                                             |           |                                         | X Walk 1 Direction    | To NW             |                             | X Walk 2 Direction          | N/A |  |
|                                                                                                                 |                                                                             |           |                                         | X Walk 1 Width (in)   | N/A               |                             | X Walk 2 Width (in)         | N/A |  |
| Street 1 Name PEBBLE RUN DR                                                                                     | -                                                                           |           |                                         | X Walk 1 Slope (%)    | 1.9               |                             | X Walk 2 Slope (%)          | N/A |  |
| Stop Condition-Street 1 None                                                                                    |                                                                             |           |                                         | X Walk 1 X Slope (%)  | 1.3               |                             | X Walk 2 X Slope (%)        | N/A |  |
| Street 2 Name N/A                                                                                               |                                                                             | N         | / <b>A</b>                              | Ramp inside XWalk1?   | N/A               | N/A                         | Ramp inside XWalk2?         | N/A |  |
| Stop Condition-Street 2 N/A                                                                                     |                                                                             |           |                                         | Road Slope (%)        | 1.3               |                             | Clear Space?                | N/A |  |
|                                                                                                                 |                                                                             |           |                                         | Road X Slope (%)      | 1.9               | N/A                         | Clear Space to XWalk (in)   | N/A |  |
|                                                                                                                 |                                                                             | N         | / <b>A</b>                              | Any Obstructions?     | N/A               | N/A                         | Storm Grate/Utility Hazard? | N/A |  |
|                                                                                                                 | Total Cost: \$ 32                                                           | 200.00    |                                         | Obstruction Type      |                   |                             | Storm Grate/Utility Type    |     |  |
|                                                                                                                 |                                                                             |           |                                         |                       | N/A               |                             |                             | N/A |  |