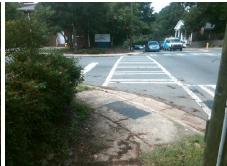

## Field Measurements/Component Compliance

Street 1 Name Stop Condition-Street 2 Street 2 Name Stop Condition-Street 1

Possible Solutions: Remove & Replace Curb Ramp With Two New Directional Ramps or Equivalent. Surveyor Notes: N/A

R304.5.1

**WEST BV** Signal S MINT ST Signal

> Total Cost: 3200.00

| Comp | liance Description    | Data  | Comp | liance | Description             | Data  |
|------|-----------------------|-------|------|--------|-------------------------|-------|
| N/A  | Ramp Length (in)      | 48.0  | Yes  | Ram    | Slope (%)               | 5.5   |
| No   | Ramp Width (in)       | 37.0  | Yes  | Ram    | XSlope (%)              | 1.6   |
| N/A  | Flare Type LT         | N/A   | N/A  | Flare  | Type RT                 | N/A   |
| N/A  | Flare Slope LT (%)    | N/A   | N/A  | Flare  | Slope RT (%)            | N/A   |
| N/A  | Flare Traversable LT? | N/A   | N/A  | Flare  | Traversable RT?         | N/A   |
| N/A  | Landing Length (in)   | N/A   | N/A  | DWS    | Provided?               | N/A   |
| N/A  | Landing Width (in)    | N/A   | N/A  | DWS    | Contrast?               | N/A   |
| N/A  | Landing Slope (%)     | N/A   | N/A  | DWS    | Length (in)             | N/A   |
| N/A  | Landing X Slope (%)   | N/A   | N/A  | DWS    | Full Width?             | N/A   |
| N/A  | Landing Curb? (Y/N)   | N/A   | N/A  | DWS    | Offset (in)             | N/A   |
| N/A  | Shared Landing?       | N/A   |      |        |                         |       |
| N/A  | Gutter Ponding?       | N/A   | N/A  | Gutte  | er Slope (%)            | N/A   |
| N/A  | Gutter Lip Ht (in)    | N/A   | N/A  | Gutte  | er X Slope (%)          | N/A   |
| N/A  | Painted X Walk1?      | Yes   | N/A  | Paint  | ed X Walk2?             | Yes   |
|      | X Walk 1 Direction    | To NE |      | X Wa   | lk 2 Direction          | To NW |
| N/A  | X Walk 1 Width (in)   | 108.0 | N/A  | X Wa   | lk 2 Width (in)         | 112.0 |
|      | X Walk 1 Slope (%)    | 0.1   |      | X Wa   | lk 2 Slope (%)          | 0.1   |
|      | X Walk 1 X Slope (%)  | 0.8   |      | X Wa   | lk 2 X Slope (%)        | 1.1   |
| N/A  | Ramp inside XWalk1?   | Yes   | N/A  | Ram    | o inside XWalk2?        | Yes   |
|      | Road Slope (%)        | 1.4   | N/A  | Clear  | Space?                  | N/A   |
|      | Road X Slope (%)      | 0.0   | N/A  | Clear  | Space to XWalk (in)     | N/A   |
| N/A  | Any Obstructions?     | N/A   | N/A  | Storn  | n Grate/Utility Hazard? | N/A   |
|      | Obstruction Type      |       |      | Storn  | n Grate/Utility Type    |       |
|      |                       | N/A   |      |        |                         | N/A   |