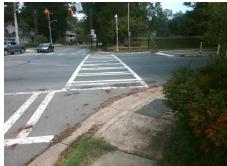

## Field Measurements/Component Compliance

Street 1 Name Stop Condition-Street 2 Street 2 Name Stop Condition-Street 1

Possible Solutions: Remove & Replace Curb Ramp With Two New Directional Ramps or Equivalent. Surveyor Notes: N/A

R304.5.1

**WEST BV** Signal S MINT ST Signal

> Total Cost: 3200.00

| Comp | liance Description    | Data  | Comp | liance | Description             | Data  |
|------|-----------------------|-------|------|--------|-------------------------|-------|
| N/A  | Ramp Length (in)      | 48.0  | Yes  | Ram    | Slope (%)               | 5.5   |
| No   | Ramp Width (in)       | 37.0  | Yes  | Ram    | XSlope (%)              | 1.6   |
| N/A  | Flare Type LT         | N/A   | N/A  | Flare  | Type RT                 | N/A   |
| N/A  | Flare Slope LT (%)    | N/A   | N/A  | Flare  | Slope RT (%)            | N/A   |
| N/A  | Flare Traversable LT? | N/A   | N/A  | Flare  | Traversable RT?         | N/A   |
| N/A  | Landing Length (in)   | N/A   | N/A  | DWS    | Provided?               | N/A   |
| N/A  | Landing Width (in)    | N/A   | N/A  | DWS    | Contrast?               | N/A   |
| N/A  | Landing Slope (%)     | N/A   | N/A  | DWS    | Length (in)             | N/A   |
| N/A  | Landing X Slope (%)   | N/A   | N/A  | DWS    | Full Width?             | N/A   |
| N/A  | Landing Curb? (Y/N)   | N/A   | N/A  | DWS    | Offset (in)             | N/A   |
| N/A  | Shared Landing?       | N/A   |      |        |                         |       |
| N/A  | Gutter Ponding?       | N/A   | N/A  | Gutte  | er Slope (%)            | N/A   |
| N/A  | Gutter Lip Ht (in)    | N/A   | N/A  | Gutte  | er X Slope (%)          | N/A   |
| N/A  | Painted X Walk1?      | Yes   | N/A  | Paint  | ed X Walk2?             | Yes   |
|      | X Walk 1 Direction    | To NE |      | X Wa   | lk 2 Direction          | To NW |
| N/A  | X Walk 1 Width (in)   | 108.0 | N/A  | X Wa   | lk 2 Width (in)         | 112.0 |
|      | X Walk 1 Slope (%)    | 0.1   |      | X Wa   | lk 2 Slope (%)          | 0.1   |
|      | X Walk 1 X Slope (%)  | 0.8   |      | X Wa   | lk 2 X Slope (%)        | 1.1   |
| N/A  | Ramp inside XWalk1?   | Yes   | N/A  | Ram    | o inside XWalk2?        | Yes   |
|      | Road Slope (%)        | 1.4   | N/A  | Clear  | Space?                  | N/A   |
|      | Road X Slope (%)      | 0.0   | N/A  | Clear  | Space to XWalk (in)     | N/A   |
| N/A  | Any Obstructions?     | N/A   | N/A  | Storn  | n Grate/Utility Hazard? | N/A   |
|      | Obstruction Type      |       |      | Storn  | n Grate/Utility Type    |       |
|      |                       | N/A   |      |        |                         | N/A   |