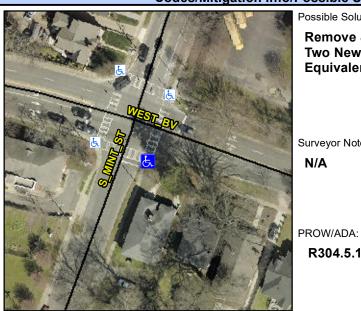

## **Access Compliance Report Public Rights-of-Way** (Curb Ramps)

Intersection ID: 13604 Main Street: S\_MINT\_ST **Cross Street: WEST BV** Location: S

**Overall Compliance: No ADA ID: F96CDBDBD8CE** Ramp Type: PerpDiag Initial Pass/Fail: Fail **Severity Score:** 8.75

## Field Measurements/Component Compliance

Street 1 Name Stop Condition-Street 2 Street 2 Name Stop Condition-Street 1

Possible Solutions: Remove & Replace Curb Ramp With Two New Directional Ramps or Equivalent. Surveyor Notes: N/A

R304.5.1

**WEST BV** Signal S MINT ST Signal

> Total Cost: 3200.00

| Comp | liance Description    | Data  | Comp | liance | Description             | Data  |
|------|-----------------------|-------|------|--------|-------------------------|-------|
| N/A  | Ramp Length (in)      | 48.0  | Yes  | Ram    | Slope (%)               | 5.5   |
| No   | Ramp Width (in)       | 37.0  | Yes  | Ram    | XSlope (%)              | 1.6   |
| N/A  | Flare Type LT         | N/A   | N/A  | Flare  | Type RT                 | N/A   |
| N/A  | Flare Slope LT (%)    | N/A   | N/A  | Flare  | Slope RT (%)            | N/A   |
| N/A  | Flare Traversable LT? | N/A   | N/A  | Flare  | Traversable RT?         | N/A   |
| N/A  | Landing Length (in)   | N/A   | N/A  | DWS    | Provided?               | N/A   |
| N/A  | Landing Width (in)    | N/A   | N/A  | DWS    | Contrast?               | N/A   |
| N/A  | Landing Slope (%)     | N/A   | N/A  | DWS    | Length (in)             | N/A   |
| N/A  | Landing X Slope (%)   | N/A   | N/A  | DWS    | Full Width?             | N/A   |
| N/A  | Landing Curb? (Y/N)   | N/A   | N/A  | DWS    | Offset (in)             | N/A   |
| N/A  | Shared Landing?       | N/A   |      |        |                         |       |
| N/A  | Gutter Ponding?       | N/A   | N/A  | Gutte  | er Slope (%)            | N/A   |
| N/A  | Gutter Lip Ht (in)    | N/A   | N/A  | Gutte  | er X Slope (%)          | N/A   |
| N/A  | Painted X Walk1?      | Yes   | N/A  | Paint  | ed X Walk2?             | Yes   |
|      | X Walk 1 Direction    | To NE |      | X Wa   | lk 2 Direction          | To NW |
| N/A  | X Walk 1 Width (in)   | 108.0 | N/A  | X Wa   | lk 2 Width (in)         | 112.0 |
|      | X Walk 1 Slope (%)    | 0.1   |      | X Wa   | lk 2 Slope (%)          | 0.1   |
|      | X Walk 1 X Slope (%)  | 0.8   |      | X Wa   | lk 2 X Slope (%)        | 1.1   |
| N/A  | Ramp inside XWalk1?   | Yes   | N/A  | Ram    | o inside XWalk2?        | Yes   |
|      | Road Slope (%)        | 1.4   | N/A  | Clear  | Space?                  | N/A   |
|      | Road X Slope (%)      | 0.0   | N/A  | Clear  | Space to XWalk (in)     | N/A   |
| N/A  | Any Obstructions?     | N/A   | N/A  | Storn  | n Grate/Utility Hazard? | N/A   |
|      | Obstruction Type      |       |      | Storn  | n Grate/Utility Type    |       |
|      |                       | N/A   |      |        |                         | N/A   |