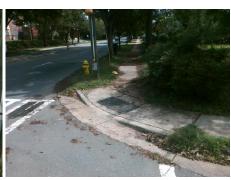

## Field Measurements/Component Compliance

Street 1 Name Stop Condition-Street 2 Street 2 Name Stop Condition-Street 1

Possible Solutions: Remove & Replace Curb Ramp With Two New Directional Ramps or Equivalent. Surveyor Notes: N/A

R304.5.1

**WEST BV** Signal S MINT ST Signal

> Total Cost: 3200.00

| Comp | liance Description    | Data  | Comp | liance | Description             | Data  |
|------|-----------------------|-------|------|--------|-------------------------|-------|
| N/A  | Ramp Length (in)      | 48.0  | Yes  | Ram    | Slope (%)               | 5.5   |
| No   | Ramp Width (in)       | 37.0  | Yes  | Ram    | XSlope (%)              | 1.6   |
| N/A  | Flare Type LT         | N/A   | N/A  | Flare  | Type RT                 | N/A   |
| N/A  | Flare Slope LT (%)    | N/A   | N/A  | Flare  | Slope RT (%)            | N/A   |
| N/A  | Flare Traversable LT? | N/A   | N/A  | Flare  | Traversable RT?         | N/A   |
| N/A  | Landing Length (in)   | N/A   | N/A  | DWS    | Provided?               | N/A   |
| N/A  | Landing Width (in)    | N/A   | N/A  | DWS    | Contrast?               | N/A   |
| N/A  | Landing Slope (%)     | N/A   | N/A  | DWS    | Length (in)             | N/A   |
| N/A  | Landing X Slope (%)   | N/A   | N/A  | DWS    | Full Width?             | N/A   |
| N/A  | Landing Curb? (Y/N)   | N/A   | N/A  | DWS    | Offset (in)             | N/A   |
| N/A  | Shared Landing?       | N/A   |      |        |                         |       |
| N/A  | Gutter Ponding?       | N/A   | N/A  | Gutte  | er Slope (%)            | N/A   |
| N/A  | Gutter Lip Ht (in)    | N/A   | N/A  | Gutte  | er X Slope (%)          | N/A   |
| N/A  | Painted X Walk1?      | Yes   | N/A  | Paint  | ed X Walk2?             | Yes   |
|      | X Walk 1 Direction    | To NE |      | X Wa   | lk 2 Direction          | To NW |
| N/A  | X Walk 1 Width (in)   | 108.0 | N/A  | X Wa   | lk 2 Width (in)         | 112.0 |
|      | X Walk 1 Slope (%)    | 0.1   |      | X Wa   | lk 2 Slope (%)          | 0.1   |
|      | X Walk 1 X Slope (%)  | 0.8   |      | X Wa   | lk 2 X Slope (%)        | 1.1   |
| N/A  | Ramp inside XWalk1?   | Yes   | N/A  | Ram    | o inside XWalk2?        | Yes   |
|      | Road Slope (%)        | 1.4   | N/A  | Clear  | Space?                  | N/A   |
|      | Road X Slope (%)      | 0.0   | N/A  | Clear  | Space to XWalk (in)     | N/A   |
| N/A  | Any Obstructions?     | N/A   | N/A  | Storn  | n Grate/Utility Hazard? | N/A   |
|      | Obstruction Type      |       |      | Storn  | n Grate/Utility Type    |       |
|      |                       | N/A   |      |        |                         | N/A   |