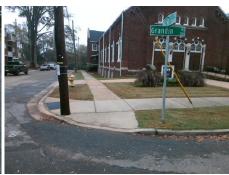

## **Access Compliance Report Public Rights-of-Way** (Curb Ramps)

Intersection ID: 11207 Main Street: GRANDIN\_RD Cross Street: W\_4TH\_ST Location:

**Overall Compliance: No** ADA ID: F9713E3BFB57 Ramp Type: Perp Initial Pass/Fail: Fail Severity Score: 13.75

| Field Measurements/Component Compliance |                       |       |      |        |                         |      |  |
|-----------------------------------------|-----------------------|-------|------|--------|-------------------------|------|--|
| Comp                                    | liance Description    | Data  | Comp | liance | Description             | Data |  |
| N/A                                     | Ramp Length (in)      | 29.0  | No   | Ramp   | Slope (%)               | 8.4  |  |
| Yes                                     | Ramp Width (in)       | 60.0  | No   | Ramp   | XSlope (%)              | 3.4  |  |
| N/A                                     | Flare Type LT         | N/A   | N/A  | Flare  | Type RT                 | N/A  |  |
| N/A                                     | Flare Slope LT (%)    | N/A   | N/A  | Flare  | Slope RT (%)            | N/A  |  |
| N/A                                     | Flare Traversable LT? | N/A   | N/A  | Flare  | Traversable RT?         | N/A  |  |
| N/A                                     | Landing Length (in)   | N/A   | N/A  | DWS    | Provided?               | N/A  |  |
| N/A                                     | Landing Width (in)    | N/A   | N/A  | DWS    | Contrast?               | N/A  |  |
| N/A                                     | Landing Slope (%)     | N/A   | N/A  | DWS    | Length (in)             | N/A  |  |
| N/A                                     | Landing X Slope (%)   | N/A   | N/A  | DWS    | Full Width?             | N/A  |  |
| N/A                                     | Landing Curb? (Y/N)   | N/A   | N/A  | DWS    | Offset (in)             | N/A  |  |
| N/A                                     | Shared Landing?       | N/A   |      |        |                         |      |  |
| N/A                                     | Gutter Ponding?       | N/A   | N/A  | Gutte  | r Slope (%)             | N/A  |  |
| N/A                                     | Gutter Lip Ht (in)    | N/A   | N/A  | Gutte  | r X Slope (%)           | N/A  |  |
| N/A                                     | Painted X Walk1?      | No    | N/A  | Paint  | ed X Walk2?             | N/A  |  |
|                                         | X Walk 1 Direction    | To NW |      | X Wa   | lk 2 Direction          | N/A  |  |
| N/A                                     | X Walk 1 Width (in)   | N/A   | N/A  | X Wa   | lk 2 Width (in)         | N/A  |  |
|                                         | X Walk 1 Slope (%)    | 3.3   |      | X Wa   | lk 2 Slope (%)          | N/A  |  |
|                                         | X Walk 1 X Slope (%)  | 0.3   |      | X Wa   | lk 2 X Slope (%)        | N/A  |  |
| N/A                                     | Ramp inside XWalk1?   | N/A   | N/A  | Ramp   | inside XWalk2?          | N/A  |  |
|                                         | Road Slope (%)        | N/A   | N/A  | Clear  | Space?                  | N/A  |  |
|                                         | Road X Slope (%)      | N/A   | N/A  | Clear  | Space to XWalk (in)     | N/A  |  |
| N/A                                     | Any Obstructions?     | N/A   | N/A  | Storm  | n Grate/Utility Hazard? | N/A  |  |
|                                         | Obstruction Type      |       |      | Storm  | n Grate/Utility Type    |      |  |
|                                         |                       | N/A   |      |        |                         | N/A  |  |
|                                         |                       |       | Yes  | Surfa  | ce Condition? (G/P)     | Good |  |
|                                         |                       |       |      |        |                         |      |  |