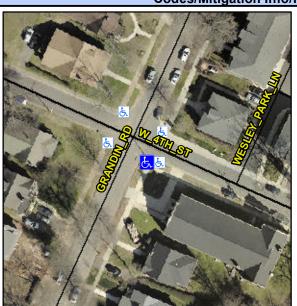

## **Access Compliance Report Public Rights-of-Way** (Curb Ramps)

Intersection ID: 11207 Main Street: GRANDIN\_RD Cross Street: W\_4TH\_ST Location:

**Overall Compliance: No** ADA ID: F9713E3BFB57 Ramp Type: Perp Initial Pass/Fail: Fail Severity Score: 13.75