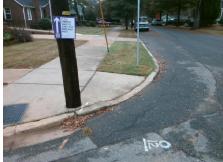

## **Access Compliance Report Public Rights-of-Way** (Curb Ramps)

Intersection ID: 11207 Main Street: GRANDIN\_RD Cross Street: W\_4TH\_ST Location:

**Overall Compliance: No** ADA ID: F9713E3BFB57 Ramp Type: Perp Initial Pass/Fail: Fail Severity Score: 13.75

| Field Measurements/Component Compliance |                       |       |      |        |                         |      |  |
|-----------------------------------------|-----------------------|-------|------|--------|-------------------------|------|--|
| Comp                                    | liance Description    | Data  | Comp | liance | Description             | Data |  |
| N/A                                     | Ramp Length (in)      | 29.0  | No   | Ramp   | Slope (%)               | 8.4  |  |
| Yes                                     | Ramp Width (in)       | 60.0  | No   | Ramp   | XSlope (%)              | 3.4  |  |
| N/A                                     | Flare Type LT         | N/A   | N/A  | Flare  | Type RT                 | N/A  |  |
| N/A                                     | Flare Slope LT (%)    | N/A   | N/A  | Flare  | Slope RT (%)            | N/A  |  |
| N/A                                     | Flare Traversable LT? | N/A   | N/A  | Flare  | Traversable RT?         | N/A  |  |
| N/A                                     | Landing Length (in)   | N/A   | N/A  | DWS    | Provided?               | N/A  |  |
| N/A                                     | Landing Width (in)    | N/A   | N/A  | DWS    | Contrast?               | N/A  |  |
| N/A                                     | Landing Slope (%)     | N/A   | N/A  | DWS    | Length (in)             | N/A  |  |
| N/A                                     | Landing X Slope (%)   | N/A   | N/A  | DWS    | Full Width?             | N/A  |  |
| N/A                                     | Landing Curb? (Y/N)   | N/A   | N/A  | DWS    | Offset (in)             | N/A  |  |
| N/A                                     | Shared Landing?       | N/A   |      |        |                         |      |  |
| N/A                                     | Gutter Ponding?       | N/A   | N/A  | Gutte  | r Slope (%)             | N/A  |  |
| N/A                                     | Gutter Lip Ht (in)    | N/A   | N/A  | Gutte  | r X Slope (%)           | N/A  |  |
| N/A                                     | Painted X Walk1?      | No    | N/A  | Paint  | ed X Walk2?             | N/A  |  |
|                                         | X Walk 1 Direction    | To NW |      | X Wa   | lk 2 Direction          | N/A  |  |
| N/A                                     | X Walk 1 Width (in)   | N/A   | N/A  | X Wa   | lk 2 Width (in)         | N/A  |  |
|                                         | X Walk 1 Slope (%)    | 3.3   |      | X Wa   | lk 2 Slope (%)          | N/A  |  |
|                                         | X Walk 1 X Slope (%)  | 0.3   |      | X Wa   | lk 2 X Slope (%)        | N/A  |  |
| N/A                                     | Ramp inside XWalk1?   | N/A   | N/A  | Ramp   | inside XWalk2?          | N/A  |  |
|                                         | Road Slope (%)        | N/A   | N/A  | Clear  | Space?                  | N/A  |  |
|                                         | Road X Slope (%)      | N/A   | N/A  | Clear  | Space to XWalk (in)     | N/A  |  |
| N/A                                     | Any Obstructions?     | N/A   | N/A  | Storm  | n Grate/Utility Hazard? | N/A  |  |
|                                         | Obstruction Type      |       |      | Storm  | n Grate/Utility Type    |      |  |
|                                         |                       | N/A   |      |        |                         | N/A  |  |
|                                         |                       |       | Yes  | Surfa  | ce Condition? (G/P)     | Good |  |
|                                         |                       |       |      |        |                         |      |  |