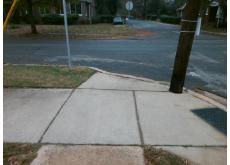

## **Access Compliance Report Public Rights-of-Way** (Curb Ramps)

Intersection ID: 11207 Main Street: GRANDIN\_RD Cross Street: W\_4TH\_ST Location:

**Overall Compliance: No** ADA ID: F9713E3BFB57 Ramp Type: Perp Initial Pass/Fail: Fail Severity Score: 13.75

| Field Measurements/Component Compliance |                       |       |      |        |                         |      |  |
|-----------------------------------------|-----------------------|-------|------|--------|-------------------------|------|--|
| Comp                                    | liance Description    | Data  | Comp | liance | Description             | Data |  |
| N/A                                     | Ramp Length (in)      | 29.0  | No   | Ramp   | Slope (%)               | 8.4  |  |
| Yes                                     | Ramp Width (in)       | 60.0  | No   | Ramp   | XSlope (%)              | 3.4  |  |
| N/A                                     | Flare Type LT         | N/A   | N/A  | Flare  | Type RT                 | N/A  |  |
| N/A                                     | Flare Slope LT (%)    | N/A   | N/A  | Flare  | Slope RT (%)            | N/A  |  |
| N/A                                     | Flare Traversable LT? | N/A   | N/A  | Flare  | Traversable RT?         | N/A  |  |
| N/A                                     | Landing Length (in)   | N/A   | N/A  | DWS    | Provided?               | N/A  |  |
| N/A                                     | Landing Width (in)    | N/A   | N/A  | DWS    | Contrast?               | N/A  |  |
| N/A                                     | Landing Slope (%)     | N/A   | N/A  | DWS    | Length (in)             | N/A  |  |
| N/A                                     | Landing X Slope (%)   | N/A   | N/A  | DWS    | Full Width?             | N/A  |  |
| N/A                                     | Landing Curb? (Y/N)   | N/A   | N/A  | DWS    | Offset (in)             | N/A  |  |
| N/A                                     | Shared Landing?       | N/A   |      |        |                         |      |  |
| N/A                                     | Gutter Ponding?       | N/A   | N/A  | Gutte  | r Slope (%)             | N/A  |  |
| N/A                                     | Gutter Lip Ht (in)    | N/A   | N/A  | Gutte  | r X Slope (%)           | N/A  |  |
| N/A                                     | Painted X Walk1?      | No    | N/A  | Paint  | ed X Walk2?             | N/A  |  |
|                                         | X Walk 1 Direction    | To NW |      | X Wa   | lk 2 Direction          | N/A  |  |
| N/A                                     | X Walk 1 Width (in)   | N/A   | N/A  | X Wa   | lk 2 Width (in)         | N/A  |  |
|                                         | X Walk 1 Slope (%)    | 3.3   |      | X Wa   | lk 2 Slope (%)          | N/A  |  |
|                                         | X Walk 1 X Slope (%)  | 0.3   |      | X Wa   | lk 2 X Slope (%)        | N/A  |  |
| N/A                                     | Ramp inside XWalk1?   | N/A   | N/A  | Ramp   | inside XWalk2?          | N/A  |  |
|                                         | Road Slope (%)        | N/A   | N/A  | Clear  | Space?                  | N/A  |  |
|                                         | Road X Slope (%)      | N/A   | N/A  | Clear  | Space to XWalk (in)     | N/A  |  |
| N/A                                     | Any Obstructions?     | N/A   | N/A  | Storm  | n Grate/Utility Hazard? | N/A  |  |
|                                         | Obstruction Type      |       |      | Storm  | n Grate/Utility Type    |      |  |
|                                         |                       | N/A   |      |        |                         | N/A  |  |
|                                         |                       |       | Yes  | Surfa  | ce Condition? (G/P)     | Good |  |
|                                         |                       |       |      |        |                         |      |  |